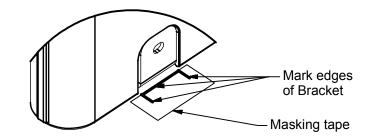

- 1. Temporarily place the desk in the desired location.
- 2. Slide the (4) Brackets (B) into the recesses, ensuring that the slotted holes face inward.

3. Place masking tape on the floor along the edge of each bracket, as shown, and mark the edge and ends of the brackets.