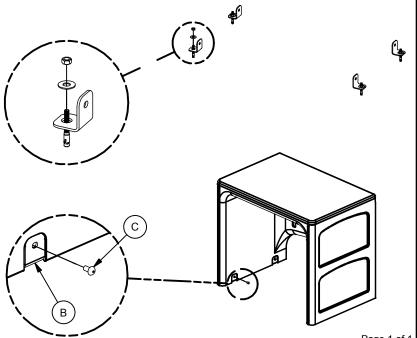

| Parts List |     |             |                                                                 |  |
|------------|-----|-------------|-----------------------------------------------------------------|--|
| ITEM       | QTY | PART NUMBER | DESCRIPTION                                                     |  |
| Α          | 1   | ATN601-XXX  | Desk, Attenda, Bolt Down                                        |  |
| В          | 4   | 011-023     | Bracket, Bolt Down, Attenda Desk                                |  |
| С          | 4   | 021-051     | Screw, Machine, 5/16-18 x 5/8" BH Pin in Torx T40, Zinc, Thd Lk |  |

- 4. Set the desk aside. Using the markings on the tape, place the brackets in their mounting locations. Trace the round holes onto the floor and proceed with installing anchors into the floor.
- 5. Place the brackets over the anchors and secure with mounting hardware. (Mounting Hardware not provided)
- 6. Place the desk into final position and install (4) Machine Screws (C) through the Brackets (B) and into the threaded holes in the Desk.