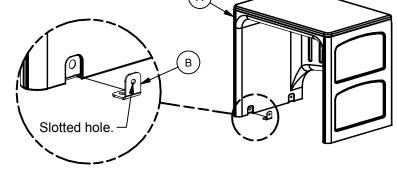

- 1. Temporarily place the desk in the desired location.
- 2. Slide the (4) Brackets (B) into the recesses, ensuring that the slotted holes face inward.

3. Place masking tape on the floor along the edge of each bracket, as shown, and mark the edge and ends of the brackets.

- 4. Set the desk aside. Using the markings on the tape, place the brackets in their mounting locations. Trace the round holes onto the floor and proceed with installing anchors into the floor.
- 5. Place the brackets over the anchors and secure with mounting hardware. (Mounting Hardware not provided)
- 6. Place the desk into final position and install (4) Machine Screws (C) through the Brackets (B) and into the threaded holes in the Desk.