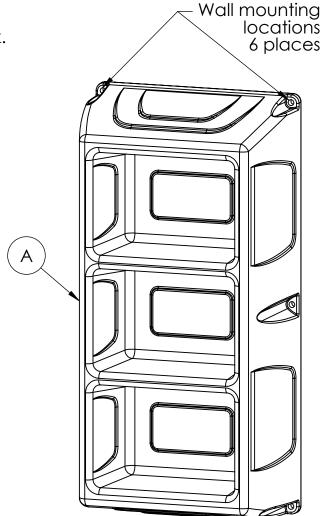

| Parts List |      |             |                            | Tools Needed                 |
|------------|------|-------------|----------------------------|------------------------------|
| ITEM       | QTY. | PART NUMBER | DESCRIPTION                | Low RPM Variable Speed Drill |
| Α          | 1    | ATN301-XXX  | Bookshelf, Attenda 3-Shelf | Caulk (optional)             |
|            | •    |             |                            | Wall Anchor (6)              |
| _          |      |             |                            | Driver for anchor            |

Ensure that steel sleeves are installed in wall mounting holes.

If any sleeves are missing, contact Norix Customer Service.

Use the product as a guide to mark the six hole locations on the wall, ensuring that the product is level.

Caulk may be used in caulk groove on back.

Use suitable anchors in six places to secure unit to wall.