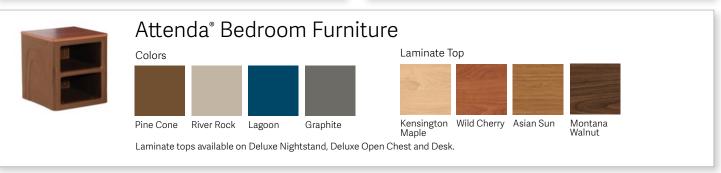

#### Pine Cone

Rich, familiar and grounding. The color of terra firma, soil and the earth. Pine cone behaves as a foundational neutral, easily partnered with other color options.

#### River Rock

Alleviating, timeless and quiet. The color of stone, rock and alloy. River Rock allows other colors and materials to be showcased to their fullest.

#### Lagoon

Soothing, tranquil and contemplative. The color of sapphire, blue birds and fresh water. Lagoon is easily used in high quantities, but will never compete with other materials and color.

#### Graphite

Proud, approachable and expansive. Graphite is a confident neutral. The color of pewter, metamorphic rock, and treasured land and sea fauna. Graphite is a staple with an earnest voice.