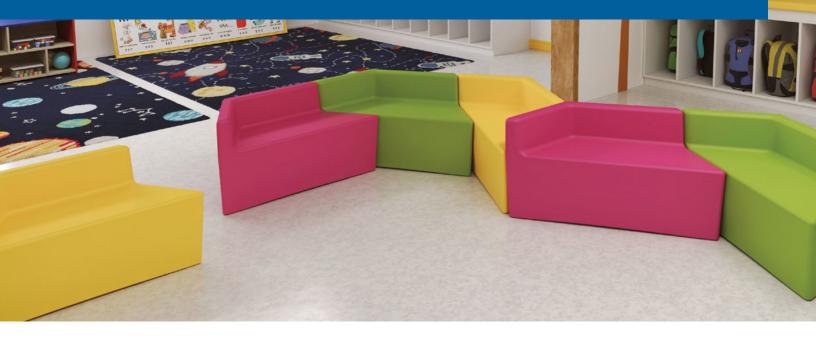

### Kids Furniture Palette

Norix Furniture's line of fun and durable kids furniture is available in a vibrant and engaging color palette made up of six different poppy hues that are certain to resonate with children and inspire their imagination.

| Canary   | Cobalt      |
|----------|-------------|
| Fuchsia  | Grey Velvet |
| Lily Pad | Poppy       |