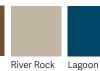

#### River Rock

Alleviating, timeless and quiet. The color of stone, rock and alloy. River Rock allows other colors and materials to be showcased to their fullest.

#### Lagoon

Soothing, tranquil and contemplative. The color of sapphire, blue birds and fresh water. Lagoon is easily used in high quantities, but will never compete with other materials and color.