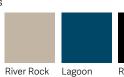

#### River Rock

Alleviating, timeless and quiet. The color of stone, rock and alloy. River Rock allows other colors and materials to be showcased to their fullest.

#### Lagoon

Soothing, tranquil and contemplative. The color of sapphire, blue birds and fresh water. Lagoon is easily used in high quantities, but will never compete with other materials and color.