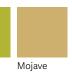

#### Mojave

Welcoming, warm and classic. Mojave is a sunlit neutral with panache. A blithe camel with authenticity, this heritage color echoes America's deserts, farmlands and shimmering beaches.