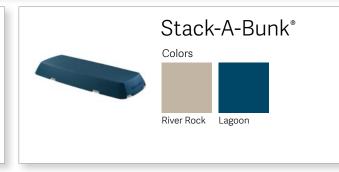

#### River Rock

Alleviating, timeless and quiet. The color of stone, rock and alloy. River Rock allows other colors and materials to be showcased to their fullest.

#### Lagoon

Soothing, tranquil and contemplative. The color of sapphire, blue birds and fresh water. Lagoon is easily used in high quantities, but will never compete with other materials and color.