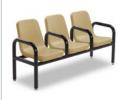

#### Gibraltar™ Beam Seating

Seat Colors

Black Metallic Silver

Chairs

Sled Base