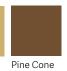

#### Pine Cone

Rich, familiar and grounding. The color of terra firma, soil and the earth. Pine cone behaves as a foundational neutral, easily partnered with other color options.