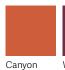

#### Canyon

Spirited, youthful and enthusiastic. Canyon is an approachable persimmon color that evokes radiant sunsets and harvest moons. When added to a palette, as a pop or a primary, Canyon will bring forth thoughtful expression.