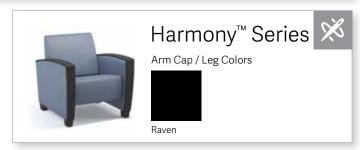

#### Raven

Deep, classic and proud. The color of charcoal, lava and midnight. Raven is a timeless staple that grounds.