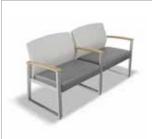

#### **Affinity Series**

Wood Backs

Maple

Black

Metallic Silver

Terra<sup>™</sup> Series

Wood Arm Caps

Forma Series