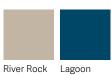

#### River Rock

Alleviating, timeless and quiet. The color of stone, rock and alloy. River Rock allows other colors and materials to be showcased to their fullest.

#### Lagoon

Soothing, tranquil and contemplative. The color of sapphire, blue birds and fresh water. Lagoon is easily used in high quantities, but will never compete with other materials and color.