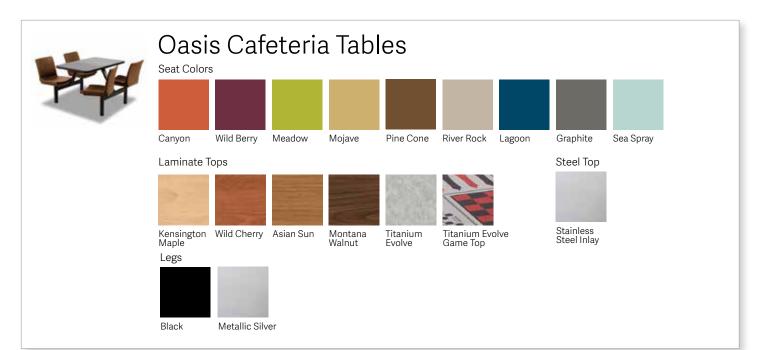

### Max-Master Tables®

Seat Colors

Laminate Tops

Evolve Game Top

Stainless Steel Tops

Legs

Black

Metallic Silver