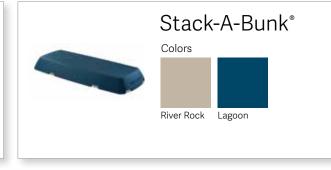

#### Integra Series

Colors

Lagoon

River Rock

#### River Rock

Alleviating, timeless and quiet. The color of stone, rock and alloy. River Rock allows other colors and materials to be showcased to their fullest.

#### Lagoon

Soothing, tranquil and contemplative. The color of sapphire, blue birds and fresh water. Lagoon is easily used in high quantities, but will never compete with other materials and color.