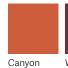

#### Canyon

Spirited, youthful and enthusiastic. Canyon is an approachable persimmon color that evokes radiant sunsets and harvest moons. When added to a palette, as a pop or a primary, Canyon will bring forth thoughtful expression.