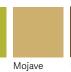

#### Mojave

Welcoming, warm and classic. Mojave is a sunlit neutral with panache. A blithe camel with authenticity, this heritage color echoes America's deserts, farmlands and shimmering beaches.