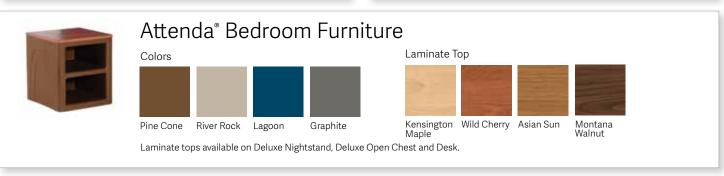

#### Pine Cone

Rich, familiar and grounding. The color of terra firma, soil and the earth. Pine cone behaves as a foundational neutral, easily partnered with other color options.

#### River Rock

Alleviating, timeless and quiet. The color of stone, rock and alloy. River Rock allows other colors and materials to be showcased to their fullest.

#### Lagoon

Soothing, tranquil and contemplative. The color of sapphire, blue birds and fresh water. Lagoon is easily used in high quantities, but will never compete with other materials and color.

#### Graphite

Proud, approachable and expansive. Graphite is a confident neutral. The color of pewter, metamorphic rock, and treasured land and sea fauna. Graphite is a staple with an earnest voice.