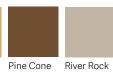

#### Pine Cone

Rich, familiar and grounding. The color of terra firma, soil and the earth. Pine cone behaves as a foundational neutral, easily partnered with other color options.

#### River Rock

Alleviating, timeless and quiet. The color of stone, rock and alloy. River Rock allows other colors and materials to be showcased to their fullest.