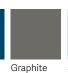

#### Graphite

Proud, approachable and expansive. Graphite is a confident neutral. The color of pewter, metamorphic rock, and treasured land and sea fauna. Graphite is a staple with an earnest voice.