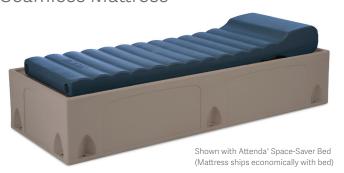

#### Marathon

Seamless Mattress

Our Marathon mattress is the most durable correctional mattress on the market and can stand up to the most extreme spaces in your facility. Truly innovative, the product has a seamless exterior that is rotationally-molded in one-piece, not sewn or stitched. The rotationally-molded vinyl skin is 200 mm thick and is filled with soft polyurethane foam for comfort. An integrated double-sided pillow adds safety and security while the heavy weight of the product deters it being used as a barrier or weapon. Non-absorbent and fluid resistant. No seams for bedbugs to invade. Like its name implies, Marathon goes the distance.