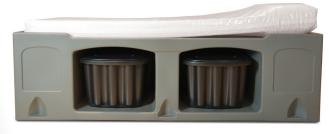

#### Contraband Prevention

Our Clear Mattress is a preventative contraband solution. Its unique properties allow light to pass through, which makes it easy to spot objects hidden within the mattress.

Cut away view of the air string core with an object hidden inside.

### Clear

Sealed Seam Mattress

Shown with Attenda® Space-Saver Bed with Storage

Custody Clear Sealed Seam Mattress is polyurethane coated and sealed with radio frequency welding. The translucent design reduces the capability for contraband storage, and the sealed seams prevent bed-bugs and bodily fluid absorption for greater infection control. The unique densified polyethylene core and upgraded polyurethane coated polyester cover create long-lasting durability well beyond the standard correctional mattress.

Available in multiple sizes.

Clear

Custody® Sealed Seam Mattresses feature 100% sealed seams that are radio frequency welded and guaranteed not to break - for enhanced hygiene, security and durability. The mattresses feature double sided pillows and are resistant to fluids and bed bugs.