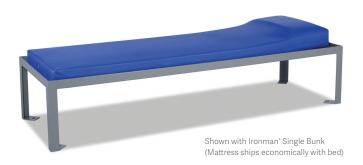

#### **Norix Blue**

Sealed Seam Mattress

Norix Blue is a durable mattress with infection control features that make it suitable for daily use in critical environments. It features 100% sealed seams for unsurpassed seam strength and a durable polyurethane coated cover. Day in, day out, Norix Blue will perform well above your expectations.

Available in multiple sizes.