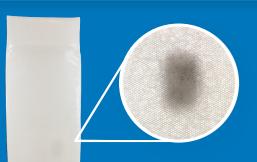

#### Contraband Prevention

Our Clear Mattress is a preventative contraband solution. Its unique properties allow light to pass through, which makes it easy to spot objects hidden within the mattress.

Cut away view of the air string core with an object hidden inside.