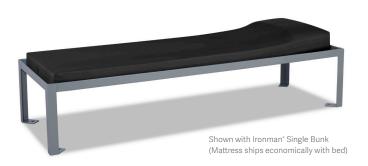

#### Silver Secure

Sealed Seam Mattress

Shown with Attenda® Space-Saver Bed (Mattress ships economically with bed)

Silver Secure is the perfect mattress for those facilities needing more durability and security than what is found in your typical corrections mattress. It is constructed with a durable polyurethane-coated cover with reinforcing ripstop scrim, along with enhanced break strength for added security. An applicable product for the intensive-use found in correctional environments.

Available in multiple sizes.