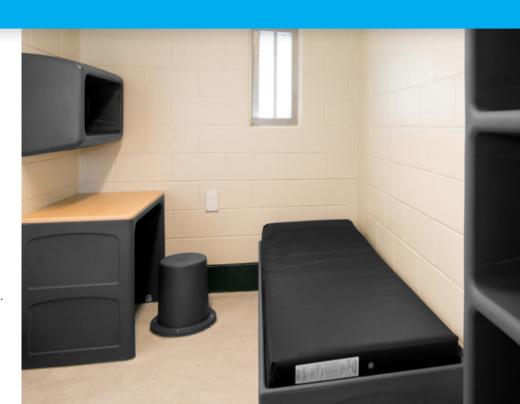

## Comfort Shield Custody Mattresses

#### Silver Secure

Sealed Seam Mattress

Shown with Attenda® Space-Saver Bed (Mattress ships economically with bed)

Silver Secure is the perfect mattress for those facilities needing more durability and security than what is found in your typical corrections mattress. It is constructed with a durable polyurethane-coated cover with reinforcing ripstop scrim, along with enhanced break strength for added security. An applicable product for the intensive-use found in correctional environments.