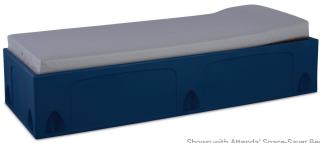

#### Silver Secure

Sealed Seam Mattress

Shown with Attenda® Space-Saver Bed (Mattress ships economically with bed)

Silver Secure is the perfect mattress for those facilities needing more durability and security than what is found in your typical corrections mattress. It is constructed with a durable polyurethane-coated cover with reinforcing ripstop scrim, along with enhanced break strength for added security. An applicable product for the intensive-use found in correctional environments.

Available in multiple sizes.