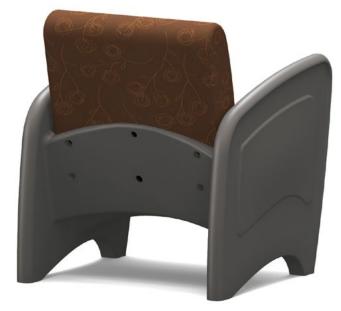

## All Eyes on Wink<sup>™</sup>

Modern, colorful, and comfortable, Wink<sup>™</sup> has it all. Wink<sup>™</sup> will brighten up spaces with its vibrant design and limitless upholstery options. Its playful and curvy construction helps to bring fun to common areas. The one-piece rotationally molded polyethylene frame is impervious to fluids and incredibly impact resistant.

### Frame

Wink<sup>™</sup> is attractive, humanizing and sure to enliven your environment. But that doesn't mean Norix<sup>®</sup> has sacrificed the durability that it has built its name upon. This lounge chair features a sturdy, one-piece rotationally molded polyethylene frame with a lightly textured surface that allows for easy cleaning.

## Seat and Back

The cushions are fully upholstered and filled with polyurethane foam and connected to the frame with tamper-resistant hardware and embedded t-nuts for a secure steel-to-steel connection. Additionally, the chair features wipe-out spaces on the sides, and a cleanout space behind the seat simplifying the cleaning process. Field-replaceable cushions make Wink<sup>™</sup> a superb long-term value.

#### Model #WC10

Dimensions: 22"W x 31.4"H x 18.7"L