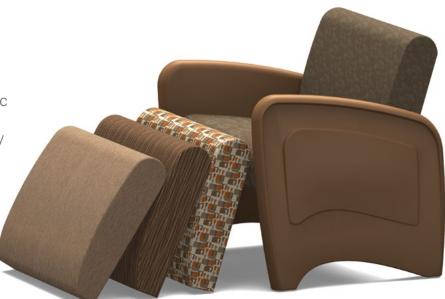

## Upholstery

Hundreds of upholstery options combined with a wide selection of colors make Wink<sup>™</sup> super versatile. Select organic, abstract, or geometric patterns, all of which can come in the greens, blues, oranges, and foggy grays of nature. Our upholstery also comes in a variety of performance options so you can choose the appropriate fabric for the spaces in your facility.

## Seat and Back

The cushions are fully upholstered and filled with polyurethane foam and connected to the frame with tamper-resistant hardware and embedded t-nuts for a secure steel-to-steel connection. Additionally, the chair features wipe-out spaces on the sides, and a cleanout space behind the seat simplifying the cleaning process. Field-replaceable cushions make Wink<sup>™</sup> a superb long-term value.