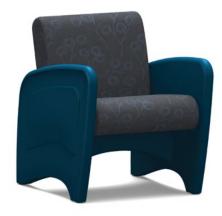

## Upholstery

Hundreds of upholstery options combined with a wide selection of colors make Wink<sup>™</sup> super versatile. Select organic, abstract, or geometric patterns, all of which can come in the greens, blues, oranges, and foggy grays of nature. Our upholstery also comes in a variety of performance options so you can choose the appropriate fabric for the spaces in your facility.

## Color

Wink's frame is available in a wide range of colors, making it a versatile fit for any environment. Choose from vibrant colors to create an accent piece such as Wild Berry or Sea Spray, or blend the chair with existing decor with colors such as Pine Cone or Graphite.