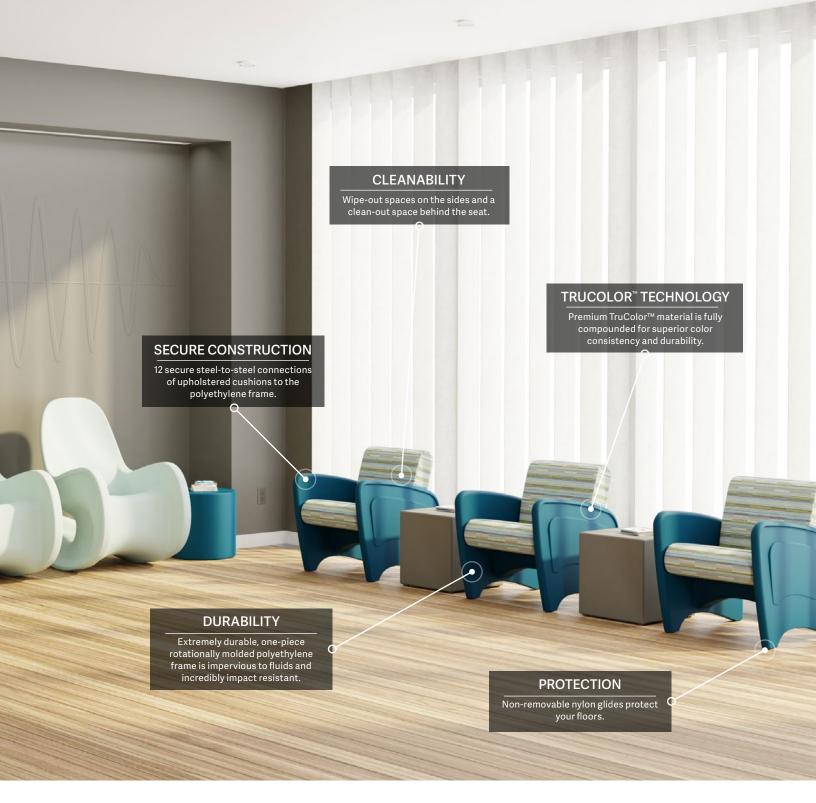

## All Eyes on Wink<sup>™</sup>

Modern, colorful, and comfortable, Wink<sup>™</sup> has it all. Wink<sup>™</sup> will brighten up spaces with its vibrant design and limitless upholstery options. Its playful and curvy construction helps to bring fun to common areas. The one-piece rotationally molded polyethylene frame is impervious to fluids and incredibly impact resistant.

### Frame

Wink<sup>™</sup> is attractive, humanizing and sure to enliven your environment. But that doesn't mean Norix<sup>®</sup> has sacrificed the durability that it has built its name upon. This lounge chair features a sturdy, one-piece rotationally molded polyethylene frame with a lightly textured surface that allows for easy cleaning.

## Seat and Back

The cushions are fully upholstered and filled with polyurethane foam and connected to the frame with tamper-resistant hardware and embedded t-nuts for a secure steel-to-steel connection. Additionally, the chair features wipe-out spaces on the sides, and a cleanout space behind the seat simplifying the cleaning process. Field-replaceable cushions make Wink<sup>™</sup> a superb long-term value.

## Color

Wink's frame is available in a wide range of colors, making it a versatile fit for any environment. Choose from vibrant colors to create an accent piece such as Wild Berry or Sea Spray, or blend the chair with existing decor with colors such as Pine Cone or Graphite.