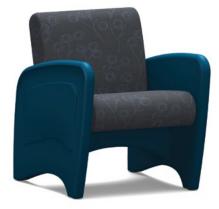

**Upholstery** 

Hundreds of upholstery options combined with a wide selection of colors make Wink™ super versatile. Select organic, abstract, or geometric patterns, all of which can come in the greens, blues, oranges, and foggy grays of nature. Our upholstery also comes in a variety of performance options so you can choose the appropriate fabric for the spaces in your facility.

## Frame

Wink<sup>™</sup> is attractive, humanizing and sure to enliven your environment. But that doesn't mean Norix<sup>®</sup> has sacrificed the durability that it has built its name upon. This lounge chair features a sturdy, one-piece rotationally molded polyethylene frame with a lightly textured surface that allows for easy cleaning.