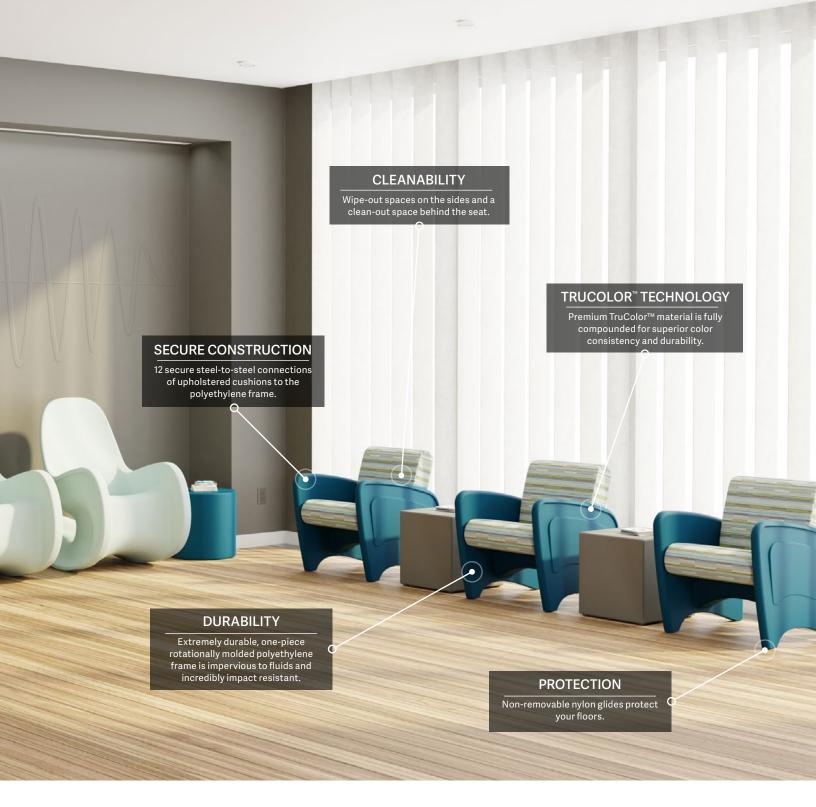

# All Eyes on Wink™

Modern, colorful, and comfortable, Wink<sup>™</sup> has it all. Wink<sup>™</sup> will brighten up spaces with its vibrant design and limitless upholstery options. Its playful and curvy construction helps to bring fun to common areas. The one-piece rotationally molded polyethylene frame is impervious to fluids and incredibly impact resistant.

## Frame

Wink<sup>™</sup> is attractive, humanizing and sure to enliven your environment. But that doesn't mean Norix<sup>®</sup> has sacrificed the durability that it has built its name upon. This lounge chair features a sturdy, one-piece rotationally molded polyethylene frame with a lightly textured surface that allows for easy cleaning.

## Seat and Back

The cushions are fully upholstered and filled with polyurethane foam and connected to the frame with tamper-resistant hardware and embedded t-nuts for a secure steel-to-steel connection. Additionally, the chair features wipe-out spaces on the sides, and a clean-out space behind the seat simplifying the cleaning process. Field-replaceable cushions make Wink™ a superb long-term value.