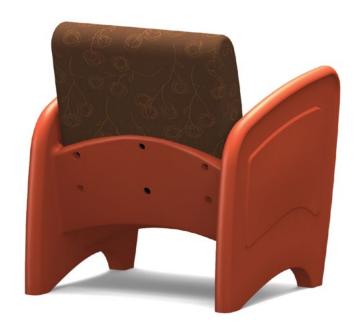

# All Eyes on Wink™

Modern, colorful, and comfortable, Wink<sup>™</sup> has it all. Wink<sup>™</sup> will brighten up spaces with its vibrant design and limitless upholstery options. Its playful and curvy construction helps to bring fun to common areas. The one-piece rotationally molded polyethylene frame is impervious to fluids and incredibly impact resistant.

## Frame

Wink<sup>™</sup> is attractive, humanizing and sure to enliven your environment. But that doesn't mean Norix<sup>®</sup> has sacrificed the durability that it has built its name upon. This lounge chair features a sturdy, one-piece rotationally molded polyethylene frame with a lightly textured surface that allows for easy cleaning.

## Seat and Back

The cushions are fully upholstered and filled with polyurethane foam and connected to the frame with tamper-resistant hardware and embedded t-nuts for a secure steel-to-steel connection. Additionally, the chair features wipe-out spaces on the sides, and a clean-out space behind the seat simplifying the cleaning process. Field-replaceable cushions make Wink™ a superb long-term value.