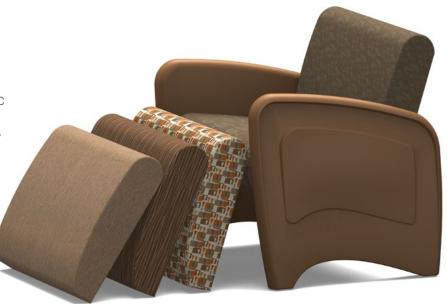

**Upholstery** 

Hundreds of upholstery options combined with a wide selection of colors make Wink™ super versatile. Select organic, abstract, or geometric patterns, all of which can come in the greens, blues, oranges, and foggy grays of nature. Our upholstery also comes in a variety of performance options so you can choose the appropriate fabric for the spaces in your facility.

## Seat and Back

The cushions are fully upholstered and filled with polyurethane foam and connected to the frame with tamper-resistant hardware and embedded t-nuts for a secure steel-to-steel connection. Additionally, the chair features wipe-out spaces on the sides, and a clean-out space behind the seat simplifying the cleaning process. Field-replaceable cushions make Wink™ a superb long-term value.