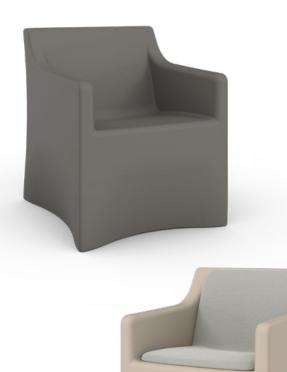

### **Arm Chairs**

Model #VA600

Dimensions:

Overall: 26.6"D x 24"W x 33"H

**Seat:** 18.2"H x 19"W **Arm Height:** 25.7"H

Vesta™ Guest Arm Chairs are an exceptional choice for ergonomic comfort and safety. It offers a durable design built for confident cleaning and sanitation, ensuring a lasting value. The attractive design is suited for any space, including highly protected areas, with a ligature free form.

# Vesta<sup>™</sup> Guest Seating

The Vesta™ Guest chair collection provides a unique blend of ultra-safe design with beautiful curved surfaces and colors. The sweeping form fully contacts the floor to mitigate ligature points and can be ballasted for extra security. The rotationally molded polyethylene is easy to sanitize and provides superior durability. Vesta's attractive residential appearance is an appropriate complement to any interior environment. Vesta™ is available in several colors and hundreds of upholstery options. Cushioning is double stitched and attached with hidden staples and secure hardware to assist in keeping products safe and tamper-resistant.