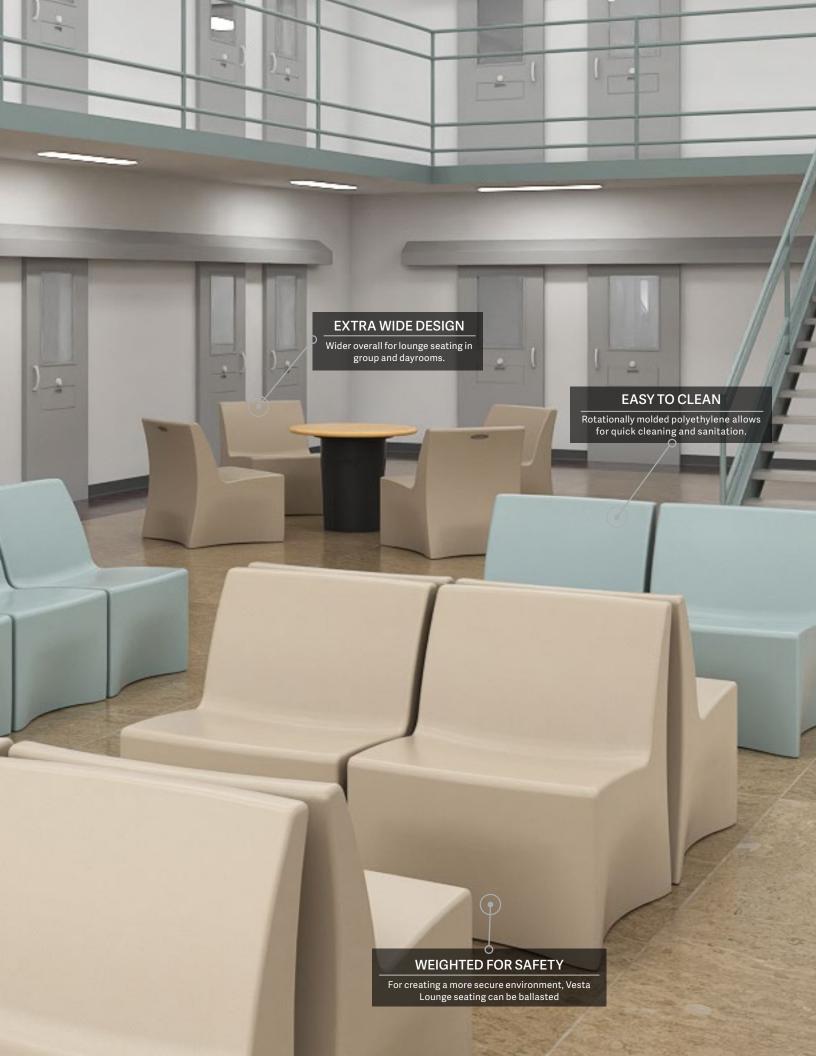

# Vesta<sup>™</sup> Lounge Seating

Vesta<sup>™</sup> Lounge is a modern and safe seating solution for dayrooms, lunch areas, TV rooms, or any space you may find people looking to unwind. The Vesta<sup>™</sup> Lounge offers a wide seat width for extra roomy comfort. Vesta<sup>™</sup> Lounge is highly versatile, with both arm and armless options available. Several base colors are available to suit any environment. Customize Vesta<sup>™</sup> with hundreds of upholstery colors and patterns for an even more comfortable sitting experience. Cushioning is double stitched and attached with hidden staples and secure hardware to assist in keeping products safe and tamper-resistant.

## **Armless Chairs**

Model #VA630

**Dimensions:** 

Overall: 31.3"D x 27"W x 33"H

**Seat:** 18.2"H x 27"W

Vesta™ Lounge Armless Chairs provide a modern looking seating solution for highly secure areas. The wide, curved form fully contacts the floor eliminating ligature points. Multiple colors and upholstery options ensure the Vesta Lounge will add a modern, human touch to any environment.