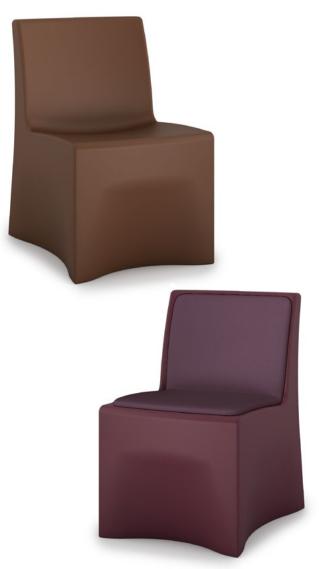

### **Armless Chairs**

Model #VA610

**Dimensions:** 

Overall: 26.5"D x 21"W x 33"H

**Seat:** 18.2"H x 21"W

Vesta<sup>™</sup> Guest Armless Chairs are a versatile seating solution for any area.

The roto-molded design features a seamless, ligature-free design to ensure safety and durability. As a free-standing chair, Vesta™ Guest armless chairs provide modular versatility to adapt quickly to any environment.

## **Armless Chairs**

Model #VA630

**Dimensions:** 

Overall: 31.3"D x 27"W x 33"H

**Seat:** 18.2"H x 27"W

Vesta™ Lounge Armless Chairs provide a modern looking seating solution for highly secure areas. The wide, curved form fully contacts the floor eliminating ligature points. Multiple colors and upholstery options ensure the Vesta Lounge will add a modern, human touch to any environment.