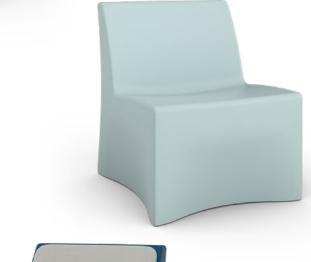

## **Armless Chairs**

Model #VA630

**Dimensions:** 

Overall: 31.3"D x 27"W x 33"H

**Seat:** 18.2"H x 27"W

Vesta™ Lounge Armless Chairs provide a modern looking seating solution for highly secure areas. The wide, curved form fully contacts the floor eliminating ligature points. Multiple colors and upholstery options ensure the Vesta Lounge will add a modern, human touch to any environment.

# Vesta<sup>™</sup> Lounge Seating

Vesta<sup>™</sup> Lounge is a modern and safe seating solution for dayrooms, lunch areas, TV rooms, or any space you may find people looking to unwind. The Vesta<sup>™</sup> Lounge offers a wide seat width for extra roomy comfort. Vesta<sup>™</sup> Lounge is highly versatile, with both arm and armless options available. Several base colors are available to suit any environment. Customize Vesta<sup>™</sup> with hundreds of upholstery colors and patterns for an even more comfortable sitting experience. Cushioning is double stitched and attached with hidden staples and secure hardware to assist in keeping products safe and tamper-resistant.