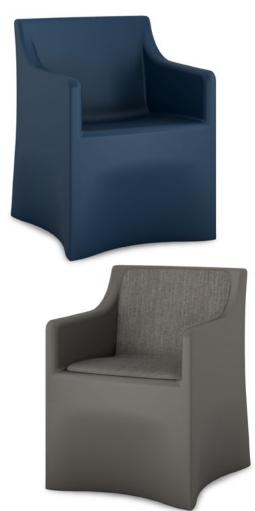

### **Arm Chairs**

Model #VA600

Dimensions:

Overall: 26.6"D x 24"W x 33"H

**Seat:** 18.2"H x 19"W **Arm Height:** 25.7"H

Vesta™ Guest Arm Chairs are an exceptional choice for ergonomic comfort and safety. It offers a durable design built for confident cleaning and sanitation, ensuring a lasting value. The attractive design is suited for any space, including highly protected areas, with a ligature free form.

## **Arm Chairs**

Model #VA620

**Dimensions:** 

Overall: 31.3"D x 27"W x 33"H

**Seat:** 18.2"H x 21"W **Arm Height:** 25.6"H

Vesta™ Lounge Arm Chairs combine the strength of Norix roto-molded furniture with ergonomically designed comfort.