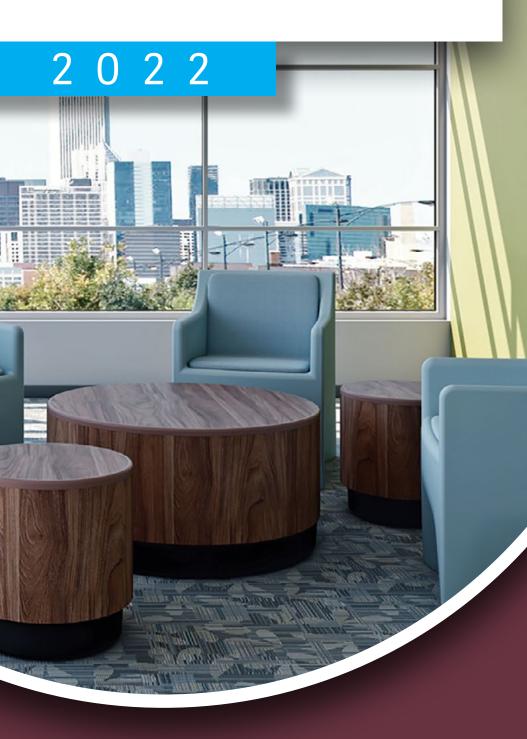

# Vesta<sup>™</sup> Lounge Seating

Vesta<sup>™</sup> Lounge is a modern and safe seating solution for dayrooms, lunch areas, TV rooms, or any space you may find people looking to unwind. The Vesta<sup>™</sup> Lounge offers a wide seat width for extra roomy comfort. Vesta<sup>™</sup> Lounge is highly versatile, with both arm and armless options available. Several base colors are available to suit any environment. Customize Vesta<sup>™</sup> with hundreds of upholstery colors and patterns for an even more comfortable sitting experience. Cushioning is double stitched and attached with hidden staples and secure hardware to assist in keeping products safe and tamper-resistant.

# **Series Colors**