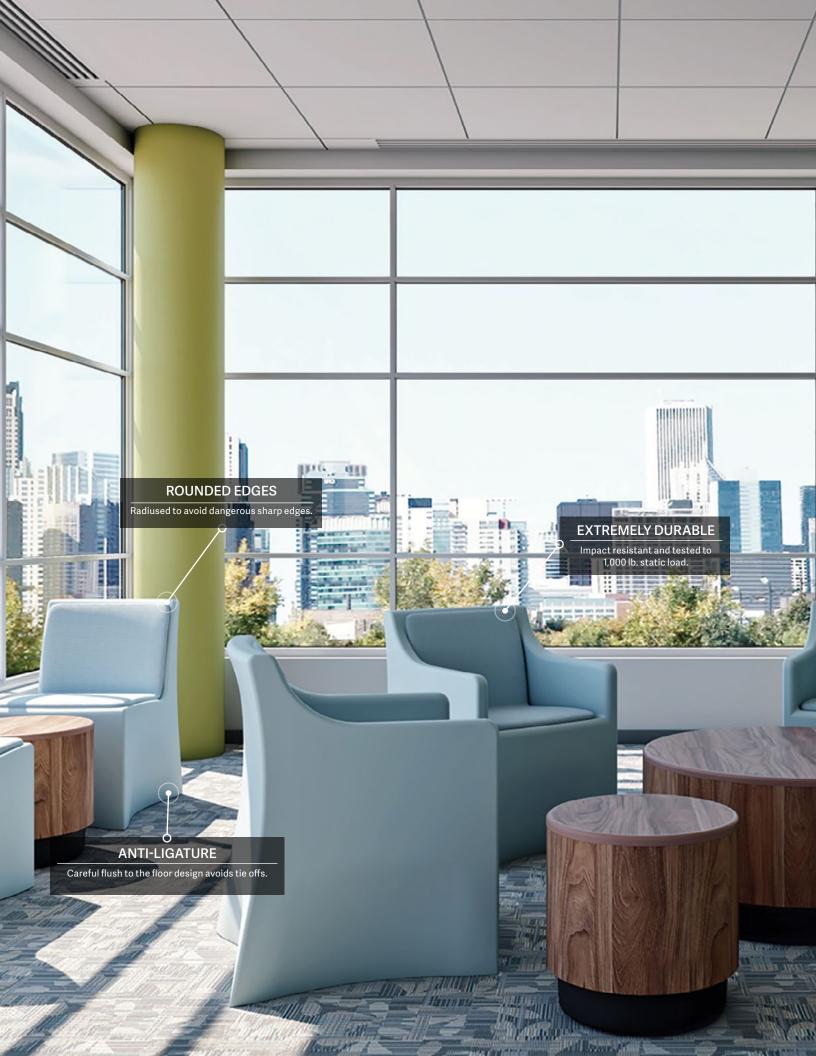

# Vesta<sup>™</sup> Guest Seating

The Vesta™ Guest chair collection provides a unique blend of ultra-safe design with beautiful curved surfaces and colors. The sweeping form fully contacts the floor to mitigate ligature points and can be ballasted for extra security. The rotationally molded polyethylene is easy to sanitize and provides superior durability. Vesta's attractive residential appearance is an appropriate complement to any interior environment. Vesta™ is available in several colors and hundreds of upholstery options. Cushioning is double stitched and attached with hidden staples and secure hardware to assist in keeping products safe and tamper-resistant.

# Vesta<sup>™</sup> Lounge Seating

Vesta<sup>™</sup> Lounge is a modern and safe seating solution for dayrooms, lunch areas, TV rooms, or any space you may find people looking to unwind. The Vesta<sup>™</sup> Lounge offers a wide seat width for extra roomy comfort. Vesta<sup>™</sup> Lounge is highly versatile, with both arm and armless options available. Several base colors are available to suit any environment. Customize Vesta<sup>™</sup> with hundreds of upholstery colors and patterns for an even more comfortable sitting experience. Cushioning is double stitched and attached with hidden staples and secure hardware to assist in keeping products safe and tamper-resistant.