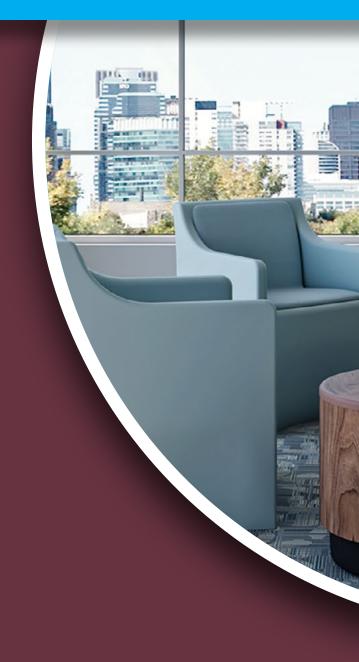

# Vesta<sup>™</sup> Lounge Seating

Vesta<sup>™</sup> Lounge is a modern and safe seating solution for dayrooms, lunch areas, TV rooms, or any space you may find people looking to unwind. The Vesta<sup>™</sup> Lounge offers a wide seat width for extra roomy comfort. Vesta<sup>™</sup> Lounge is highly versatile, with both arm and armless options available. Several base colors are available to suit any environment. Customize Vesta<sup>™</sup> with hundreds of upholstery colors and patterns for an even more comfortable sitting experience. Cushioning is double stitched and attached with hidden staples and secure hardware to assist in keeping products safe and tamper-resistant.

## **Arm Chairs**

Model #VA620

**Dimensions:** 

Overall: 31.3"D x 27"W x 33"H

**Seat:** 18.2"H x 21"W **Arm Height:** 25.6"H

Vesta™ Lounge Arm Chairs combine the strength of Norix roto-molded furniture with ergonomically designed comfort.

## **Armless Chairs**

Model #VA630

**Dimensions:** 

Overall: 31.3"D x 27"W x 33"H

**Seat:** 18.2"H x 27"W

Vesta™ Lounge Armless Chairs provide a modern looking seating solution for highly secure areas. The wide, curved form fully contacts the floor eliminating ligature points. Multiple colors and upholstery options ensure the Vesta Lounge will add a modern, human touch to any environment.