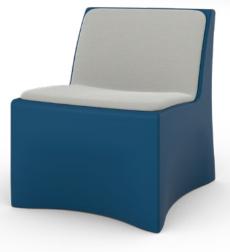

## **Arm Chairs**

Model #VA620

**Dimensions:** 

Overall: 31.3"D x 27"W x 33"H

**Seat:** 18.2"H x 21"W **Arm Height:** 25.6"H

Vesta™ Lounge Arm Chairs combine the strength of Norix roto-molded furniture with ergonomically designed comfort.

The ligature-free, extra-wide design accommodates any area requiring comfortable, safe seating. The seamless design is water-resistant, easy to clean, and stands up to harsh disinfectants.