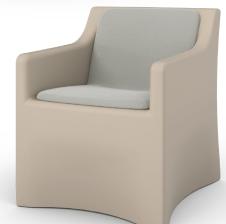

## **Arm Chairs**

Model #VA600

Dimensions:

Overall: 26.6"D x 24"W x 33"H

**Seat:** 18.2"H x 19"W **Arm Height:** 25.7"H

Vesta™ Guest Arm Chairs are an exceptional choice for ergonomic comfort and safety. It offers a durable design built for confident cleaning and sanitation, ensuring a lasting value. The attractive design is suited for any space, including highly protected areas, with a ligature free form.