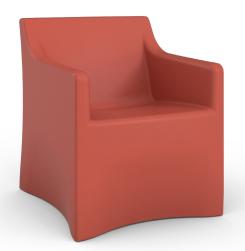

## **Arm Chairs**

Model #VA600

Dimensions:

Overall: 26.6"D x 24"W x 33"H

**Seat:** 18.2"H x 19"W **Arm Height:** 25.7"H

Vesta™ Guest Arm Chairs are an exceptional choice for ergonomic comfort and safety. It offers a durable design built for confident cleaning and sanitation, ensuring a lasting value. The attractive design is suited for any space, including highly protected areas, with a ligature free form.