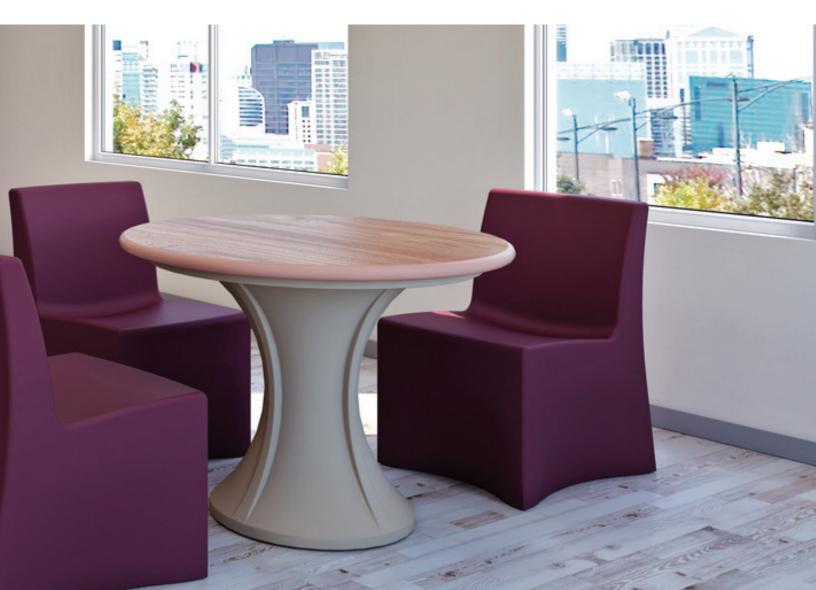

# Vesta<sup>™</sup> Guest Seating

The Vesta™ Guest chair collection provides a unique blend of ultra-safe design with beautiful curved surfaces and colors. The sweeping form fully contacts the floor to mitigate ligature points and can be ballasted for extra security. The rotationally molded polyethylene is easy to sanitize and provides superior durability. Vesta's attractive residential appearance is an appropriate complement to any interior environment. Vesta™ is available in several colors and hundreds of upholstery options. Cushioning is double stitched and attached with hidden staples and secure hardware to assist in keeping products safe and tamper-resistant.

# **Series Options**

- Upholstered plywood shell Upgradeable to TB133.
- Bolt-Down Kit

- Ballastable (on site or at factory.)