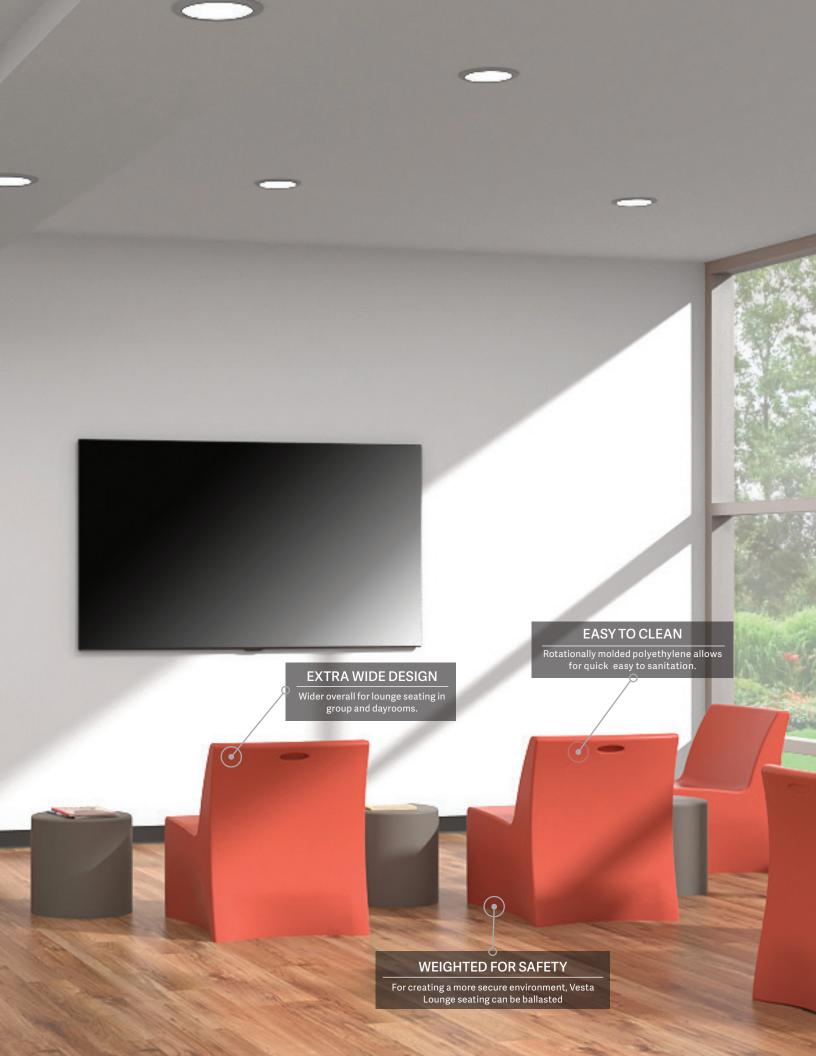

# Vesta<sup>™</sup> Lounge Seating

Vesta<sup>™</sup> Lounge is a modern and safe seating solution for dayrooms, lunch areas, TV rooms, or any space you may find people looking to unwind. The Vesta<sup>™</sup> Lounge offers a wide seat width for extra roomy comfort. Vesta<sup>™</sup> Lounge is highly versatile, with both arm and armless options available. Several base colors are available to suit any environment. Customize Vesta<sup>™</sup> with hundreds of upholstery colors and patterns for an even more comfortable sitting experience. Cushioning is double stitched and attached with hidden staples and secure hardware to assist in keeping products safe and tamper-resistant.

### **Arm Chairs**

Model #VA620

**Dimensions:** 

Overall: 31.3"D x 27"W x 33"H

**Seat:** 18.2"H x 21"W **Arm Height:** 25.6"H

Vesta™ Lounge Arm Chairs combine the strength of Norix rotomolded furniture with ergonomically designed comfort.

The ligature-free, extra-wide design accommodates any area requiring comfortable, safe seating. The seamless design is water-resistant, easy to clean, and stands up to harsh disinfectants.

## **Armless Chairs**

Model #VA630

**Dimensions:** 

Overall: 31.3"D x 27"W x 33"H

**Seat:** 18.2"H x 27"W

Vesta™ Lounge Armless Chairs provide a modern looking seating solution for highly secure areas. The wide, curved form fully contacts the floor eliminating ligature points. Multiple colors and upholstery options ensure the Vesta Lounge will add a modern, human touch to any environment.