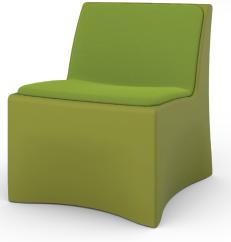

## **Armless Chairs**

Model #VA630

**Dimensions:** 

Overall: 31.3"D x 27"W x 33"H

**Seat:** 18.2"H x 27"W

Vesta™ Lounge Armless Chairs provide a modern looking seating solution for highly secure areas. The wide, curved form fully contacts the floor eliminating ligature points. Multiple colors and upholstery options ensure the Vesta Lounge will add a modern, human touch to any environment.