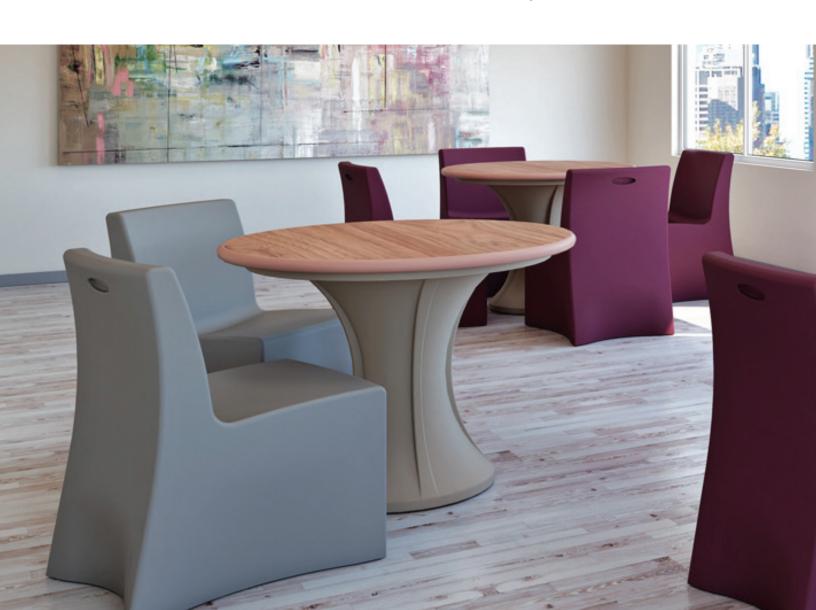

# Vesta<sup>™</sup> Guest Seating

The Vesta™ Guest chair collection provides a unique blend of ultra-safe design with beautiful curved surfaces and colors. The sweeping form fully contacts the floor to mitigate ligature points and can be ballasted for extra security. The rotationally molded polyethylene is easy to sanitize and provides superior durability. Vesta's attractive residential appearance is an appropriate complement to any interior environment. Vesta™ is available in several colors and hundreds of upholstery options. Cushioning is double stitched and attached with hidden staples and secure hardware to assist in keeping products safe and tamper-resistant.

# **Series Options**

- Upholstered plywood shell Upgradeable to TB133.
- Bolt-Down Kit

- Ballastable (on site or at factory.)