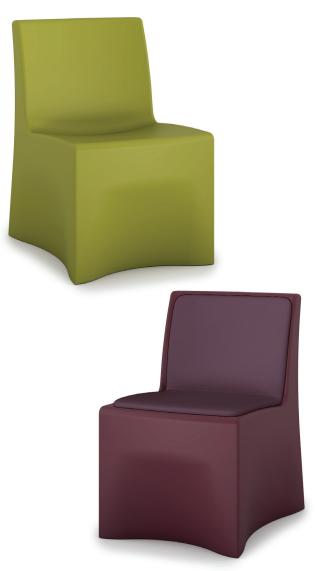

### **Armless Chairs**

Model #VA610

**Dimensions:** 

Overall: 26.5"D x 21"W x 33"H

**Seat:** 18.2"H x 21"W

Vesta<sup>™</sup> Guest Armless Chairs are a versatile seating solution for any area.

The roto-molded design features a seamless, ligature-free design to ensure safety and durability. As a free-standing chair, Vesta™ Guest armless chairs provide modular versatility to adapt quickly to any environment.

## **Armless Chairs**

Model #VA630

**Dimensions:** 

Overall: 31.3"D x 27"W x 33"H

**Seat:** 18.2"H x 27"W

Vesta™ Lounge Armless Chairs provide a modern looking seating solution for highly secure areas. The wide, curved form fully contacts the floor eliminating ligature points. Multiple colors and upholstery options ensure the Vesta Lounge will add a modern, human touch to any environment.