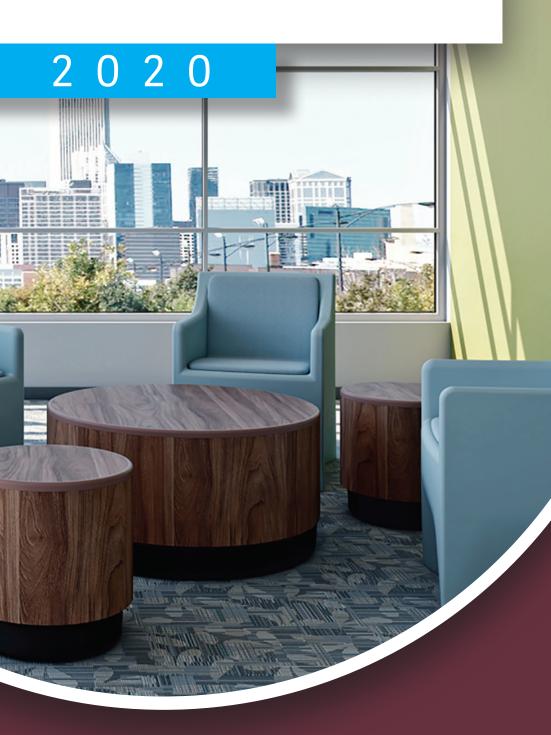

# Vesta<sup>™</sup> Lounge Seating

Vesta<sup>™</sup> Lounge is a modern and safe seating solution for dayrooms, lunch areas, TV rooms, or any space you may find people looking to unwind. The Vesta<sup>™</sup> Lounge offers a wide seat width for extra roomy comfort. Vesta<sup>™</sup> Lounge is highly versatile, with both arm and armless options available. Several base colors are available to suit any environment. Customize Vesta<sup>™</sup> with hundreds of upholstery colors and patterns for an even more comfortable sitting experience. Cushioning is double stitched and attached with hidden staples and secure hardware to assist in keeping products safe and tamper-resistant.

# **Series Colors**