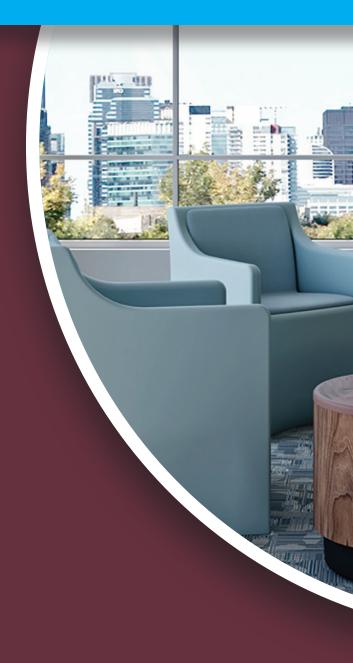

# Vesta<sup>™</sup> Lounge Seating

Vesta<sup>™</sup> Lounge is a modern and safe seating solution for dayrooms, lunch areas, TV rooms, or any space you may find people looking to unwind. The Vesta<sup>™</sup> Lounge offers a wide seat width for extra roomy comfort. Vesta<sup>™</sup> Lounge is highly versatile, with both arm and armless options available. Several base colors are available to suit any environment. Customize Vesta<sup>™</sup> with hundreds of upholstery colors and patterns for an even more comfortable sitting experience. Cushioning is double stitched and attached with hidden staples and secure hardware to assist in keeping products safe and tamper-resistant.

## **Armless Chairs**

Model #VA630

**Dimensions:** 

Overall: 31.3"D x 27"W x 33"H

**Seat:** 18.2"H x 27"W

Vesta™ Lounge Armless Chairs provide a modern looking seating solution for highly secure areas. The wide, curved form fully contacts the floor eliminating ligature points. Multiple colors and upholstery options ensure the Vesta Lounge will add a modern, human touch to any environment.