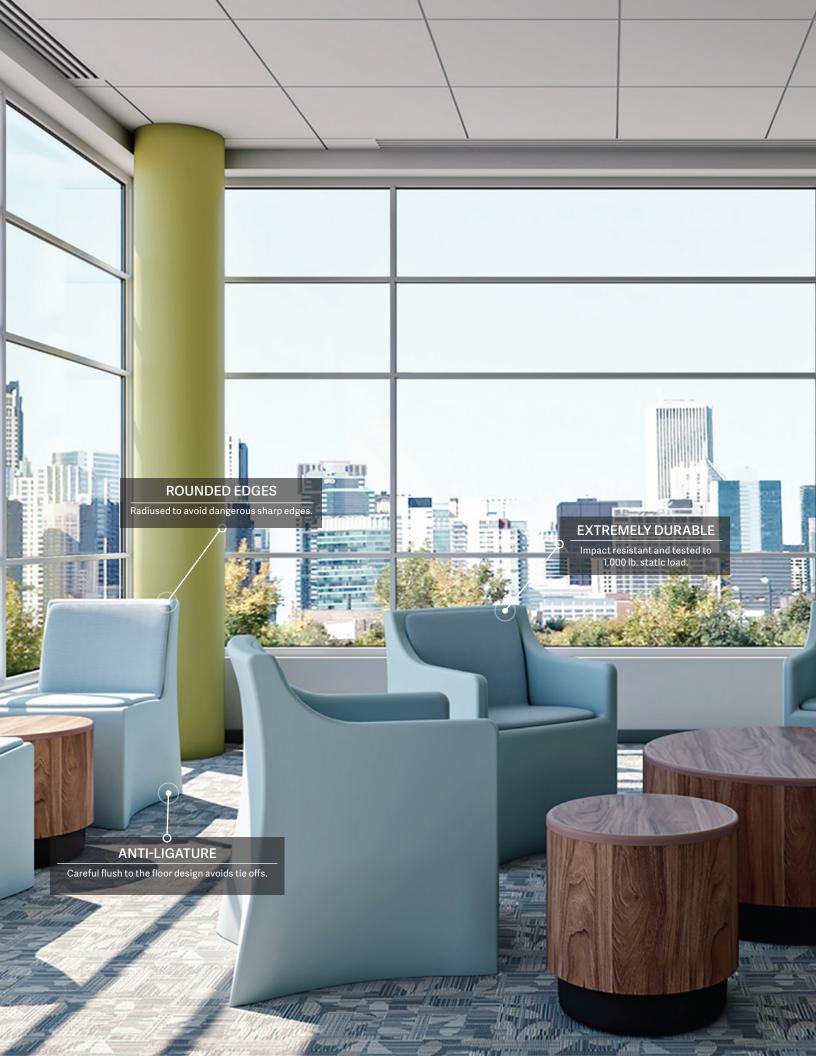

# Vesta<sup>™</sup> Guest Seating

The Vesta™ Guest chair collection provides a unique blend of ultra-safe design with beautiful curved surfaces and colors. The sweeping form fully contacts the floor to mitigate ligature points and can be ballasted for extra security. The rotationally molded polyethylene is easy to sanitize and provides superior durability. Vesta's attractive residential appearance is an appropriate complement to any interior environment. Vesta™ is available in several colors and hundreds of upholstery options. Cushioning is double stitched and attached with hidden staples and secure hardware to assist in keeping products safe and tamper-resistant.

## **Arm Chairs**

Model #VA600

Dimensions:

Overall: 26.6"D x 24"W x 33"H

**Seat:** 18.2"H x 19"W **Arm Height:** 25.7"H

Vesta™ Guest Arm Chairs are an exceptional choice for ergonomic comfort and safety. It offers a durable design built for confident cleaning and sanitation, ensuring a lasting value. The attractive design is suited for any space, including highly protected areas, with a ligature free form.

### **Armless Chairs**

Model #VA610

**Dimensions:** 

Overall: 26.5"D x 21"W x 33"H

**Seat:** 18.2"H x 21"W

Vesta<sup>™</sup> Guest Armless Chairs are a versatile seating solution for any area.

The roto-molded design features a seamless, ligature-free design to ensure safety and durability. As a free-standing chair, Vesta™ Guest armless chairs provide modular versatility to adapt quickly to any environment.