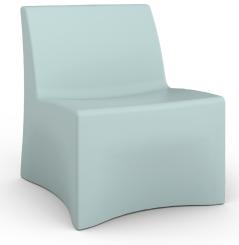

## **Armless Chairs**

Model #VA630

**Dimensions:** 

Overall: 31.3"D x 27"W x 33"H

**Seat:** 18.2"H x 27"W

Vesta™ Lounge Armless Chairs provide a modern looking seating solution for highly secure areas. The wide, curved form fully contacts the floor eliminating ligature points. Multiple colors and upholstery options ensure the Vesta Lounge will add a modern, human touch to any environment.