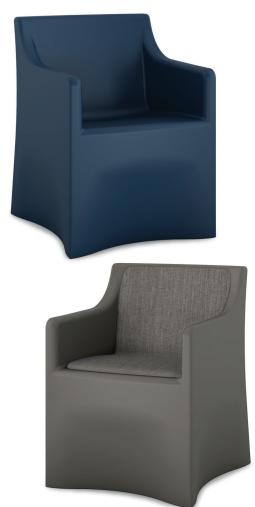

## **Arm Chairs**

Model #VA600

Dimensions:

Overall: 26.6"D x 24"W x 33"H

**Seat:** 18.2"H x 19"W **Arm Height:** 25.7"H

Vesta™ Guest Arm Chairs are an exceptional choice for ergonomic comfort and safety. It offers a durable design built for confident cleaning and sanitation, ensuring a lasting value. The attractive design is suited for any space, including highly protected areas, with a ligature free form.

### **Arm Chairs**

Model #VA620

**Dimensions:** 

Overall: 31.3"D x 27"W x 33"H

**Seat:** 18.2"H x 21"W **Arm Height:** 25.6"H

Vesta™ Lounge Arm Chairs combine the strength of Norix rotomolded furniture with ergonomically designed comfort.

The ligature-free, extra-wide design accommodates any area requiring comfortable, safe seating. The seamless design is water-resistant, easy to clean, and stands up to harsh disinfectants.