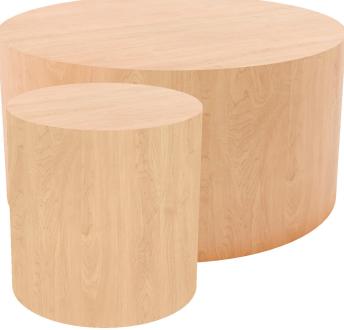

# **NORIX** Tabla Drum Tables

## Premium & Standard Options

Tabla is a line of attractive accessory tables great for complementing multiple Norix seating options. Standard versions are accessibly priced with broad market application while premium editions add a rotationally molded base and laminate top with molded edge for superior durability in demanding environments.

### **STANDARD** 18" & 36"

- Internal Rib Support Structure
- Secure non-removable glides
- Ballasting available at time of order or onsite
- 18" weight is 25 lbs
- 36" weight is 75 lbs