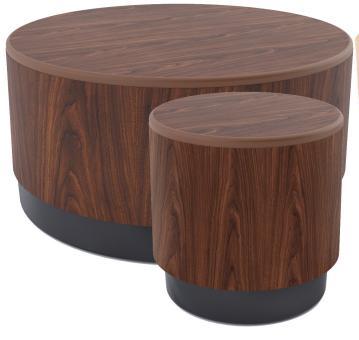

# **NORIX** Tabla Drum Tables

## Premium & Standard Options

Tabla is a line of attractive accessory tables great for complementing multiple Norix seating options. Standard versions are accessibly priced with broad market application while premium editions add a rotationally molded base and laminate top with molded edge for superior durability in demanding environments.

### **PREMIUM** 18" & 36"

- Molded Raven Plinth Base
- · Coordinating molded edge
- Internal Rib Support Structure
- Secure non-removable glides
- Ballasting must be specified at time of order
- 18" weight is 25 lbs
- 36" weight is 81 lbs