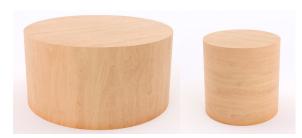

# Tabla Basic Drum Tables

### Model

Small: TA1800 Large: TA3600

**Weight Small:** 25 lbs **Large:** 75 lbs

\*Intended for indoor use only

#### **Dimensions**

Small: 18"H x 18" Diameter Large: 18"H x 36" Diameter

#### Color

<u>Top:</u> Kensington Maple, Asian Sun, Wild Cherry, Montana Walnut

\*Due to differences in monitors, printers and materials, actual product colors may vary. Color chips are available for more accurate depiction of color.