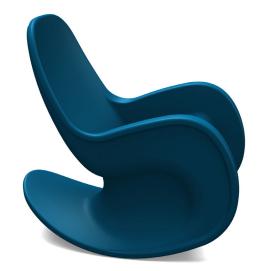

# Smarter Way to Rock

RockSmart<sup>™</sup> is a contemporary rocking chair designed from the ground up for soothing comfort, exceptional durability and aesthetic appeal. Its signature one-piece shape is sculpted from rotationally-molded polyethylene for a calming, safe and comfortable rock. Easily cleanable and highly durable, RockSmart<sup>™</sup> is GREENGUARD certified and available in The Naturals Color Palette.

# **Series Options**

RockSmart<sup>™</sup> is available in two sizes and weights to fit your needs. A 16" rocker and a 18" rocker, which is slightly taller, wider, and deeper. Both have a heavier formulation should your facility need a more secure ballasted rocker.