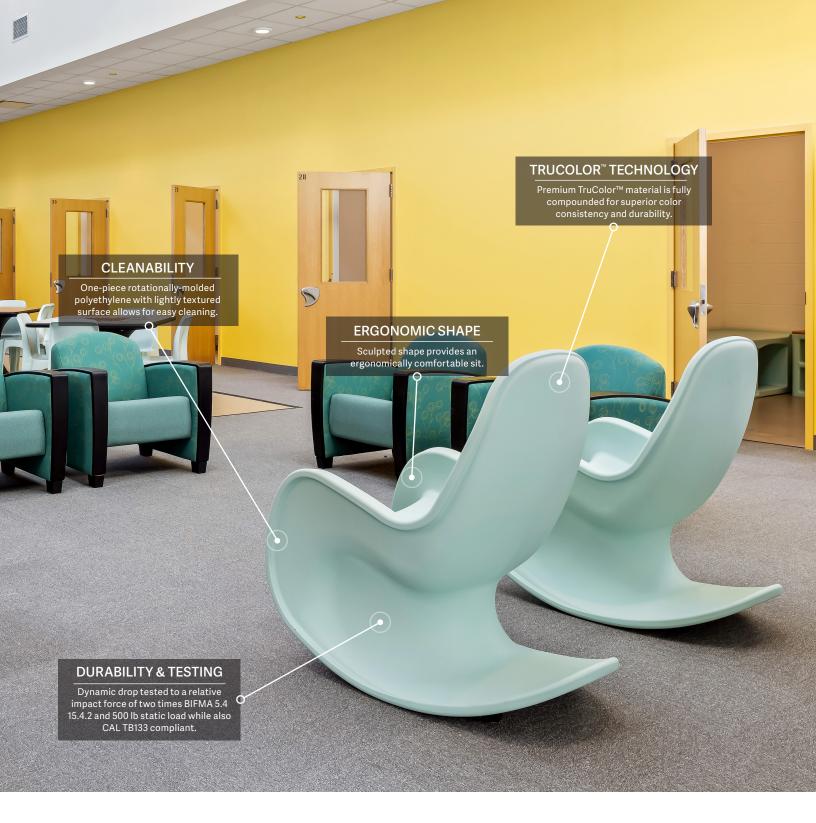

# Smarter Way to Rock

RockSmart<sup>™</sup> is a contemporary rocking chair designed from the ground up for soothing comfort, exceptional durability and aesthetic appeal. Its signature one-piece shape is sculpted from rotationally-molded polyethylene for a calming, safe and comfortable rock. Easily cleanable and highly durable, RockSmart<sup>™</sup> is GREENGUARD certified and available in The Naturals Color Palette.