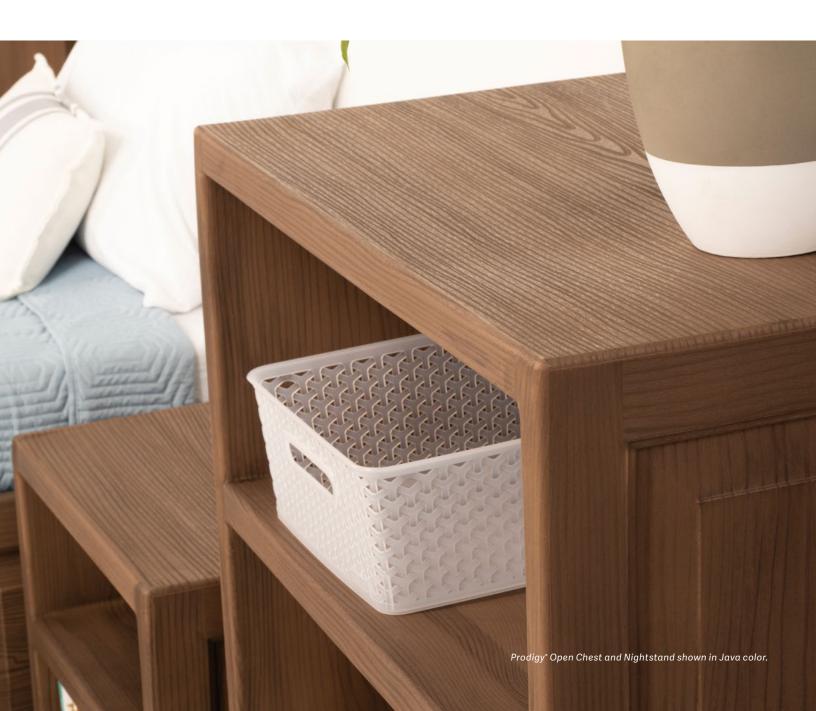

### Open Chest

Ideal anti-ligature solution - storage for larger items with no doors, drawers or hinges. Includes all anchoring hardware for floor mounting and optional non-removable floor guide kit for a free-standing alternative.