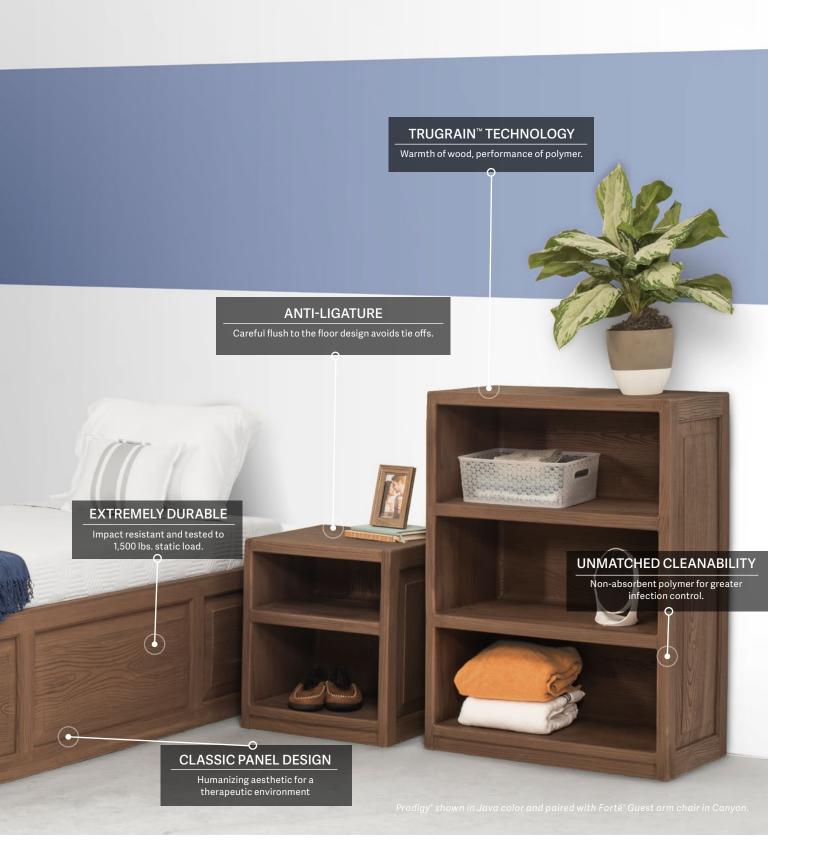

#### Designed for Safety

Superior to wood in infection-control and ligature, fluid, tamper, infestation and contraband resistance. Concealed anchoring.

#### Durable

Structurally reinforced for superior durability, impact resistance and security.

#### Maintenance-Free

Seamless one-piece construction delivers unmatched cleanability and long-term, maintenance-free performance.

#### Therapeutically Attractive

Attractive wood grain appearance to enhance the calming familiarity of a home-like environment.