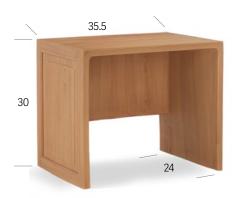

#### Desk

Classic table desk with modesty panel. Attractive inset panel design allows for placement flush against wall or in corners.