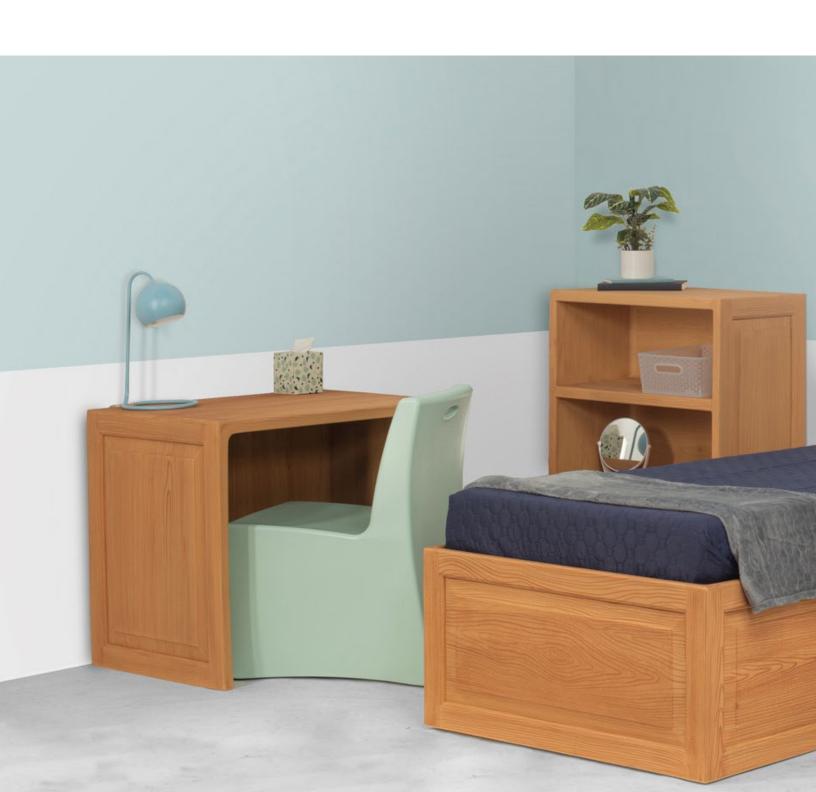

#### Desk

Classic table desk with modesty panel. Attractive inset panel design allows for placement flush against wall or in corners.

#### Panel Bed

Anti-ligature bed with inset panel design aesthetic creates a "classic" residential look yet allows placement flush against wall or in corners. Raised lip on bed deck with grooved sleep surface for fluid management. Select free-standing version with fully closed bottom or floor-anchor model (all anchoring hardware included.) Optional restraint rings.