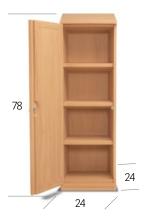

#### Wardrobe

Prodigy\* Wardrobe provides ample storage space with or without a swinging privacy door. The optional door comes with a locking mechanism and 270° continuous piano hinge that offers privacy and folds flat to the side of the unit. Hidden hardware secures Prodigy\* wardrobe to the floor and wall.