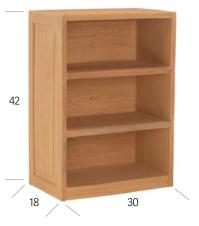

### Open Chest

Ideal anti-ligature solution - storage for larger items with no doors, drawers or hinges. Includes all anchoring hardware for floor mounting and optional non-removable floor guide kit for a free-standing alternative.