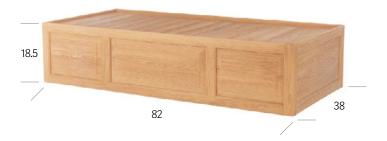

#### Panel Bed

Anti-ligature bed with inset panel design aesthetic creates a "classic" residential look yet allows placement flush against wall or in corners. Raised lip on bed deck with grooved sleep surface for fluid management. Select free-standing version with fully closed bottom or floor-anchor model (all anchoring hardware included.) Optional restraint rings.