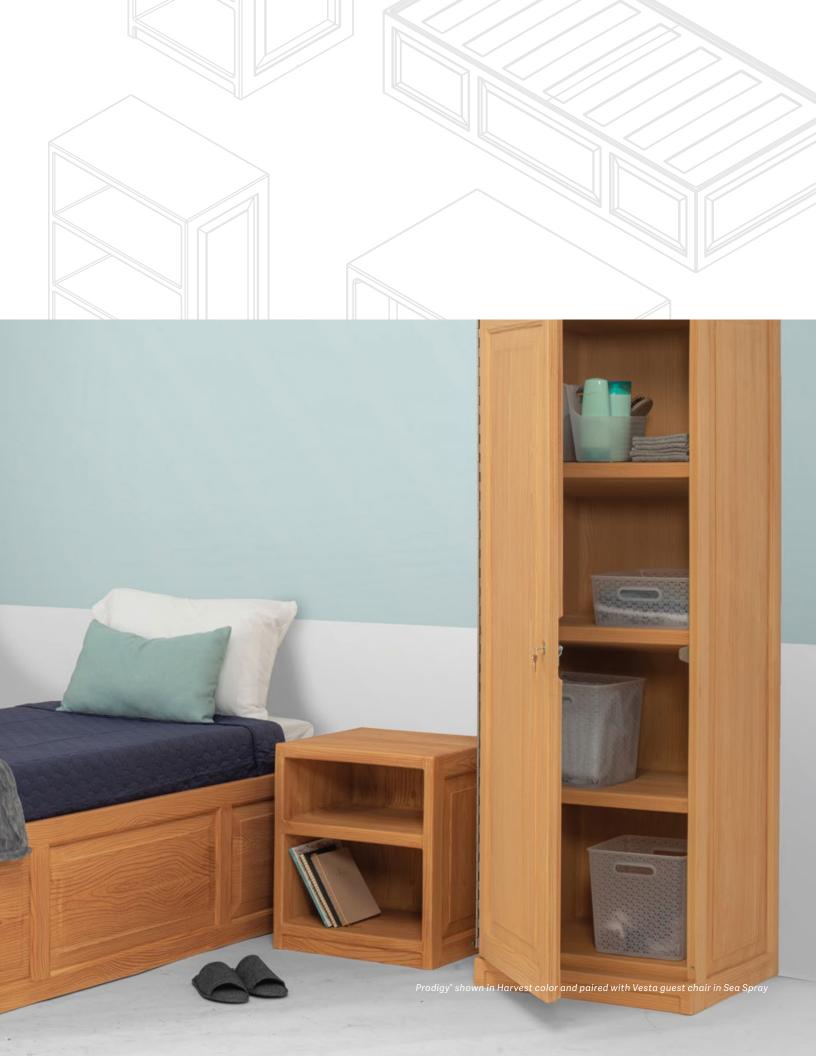

#### Nightstand

The Prodigy\* Nightstand is the perfect complement to the Panel Bed. Smaller top cubby keeps essentials within easy reach; bottom cubby holds larger items. Includes all anchoring hardware for floor mounting and optional non-removable floor guide kit for a free-standing alternative.

#### Wardrobe

Prodigy\* Wardrobe provides ample storage space with or without a swinging privacy door. The optional door comes with a locking mechanism and 270° continuous piano hinge that offers privacy and folds flat to the side of the unit. Hidden hardware secures Prodigy\* wardrobe to the floor and wall.