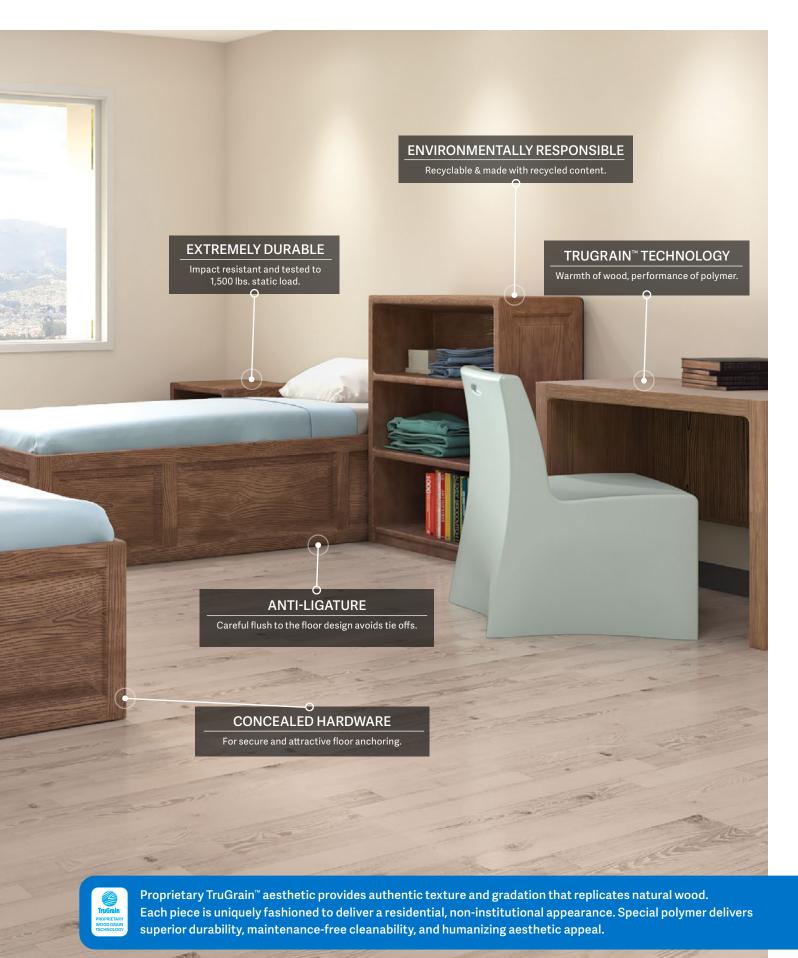

## Designed for Safety

Superior to wood in infection-control and ligature, fluid, tamper, infestation and contraband resistance. Concealed anchoring.

#### Durable

Structurally reinforced for superior durability, impact resistance and security.

#### Maintenance-Free

Seamless one-piece construction delivers unmatched cleanability and long-term, maintenance-free performance.

### Environmentally Responsible

Recyclable polymer is made responsibly with recycled content.

## Prodigy<sup>™</sup> Bedroom Series

Crafted in a specially formulated polymer with proprietary innovations to deliver superior durability, maintenance free cleanability and humanizing aesthetic appeal. Each piece is uniquely fashioned with specialized TruGrain™ polymer to replicate natural wood and deliver a residential, non-institutional appearance.