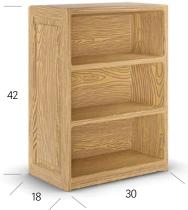

#### Open Chest

Ideal anti-ligature solution - storage for larger items with no doors, drawers or hinges. Includes all anchoring hardware for floor mounting and optional non-removable floor guide kit for a freestanding alternative.