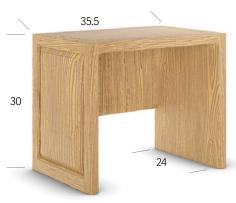

#### Desk

Classic table desk with modesty panel. Attractive inset panel design allows for placement flush against wall or in corners.

AT NORIX, WE DESIGN INNOVATIVE, ROBUST FURNITURE THAT MEETS THE REAL-WORLD NEED FOR HUMANIZING CHALLENGING ENVIRONMENTS.