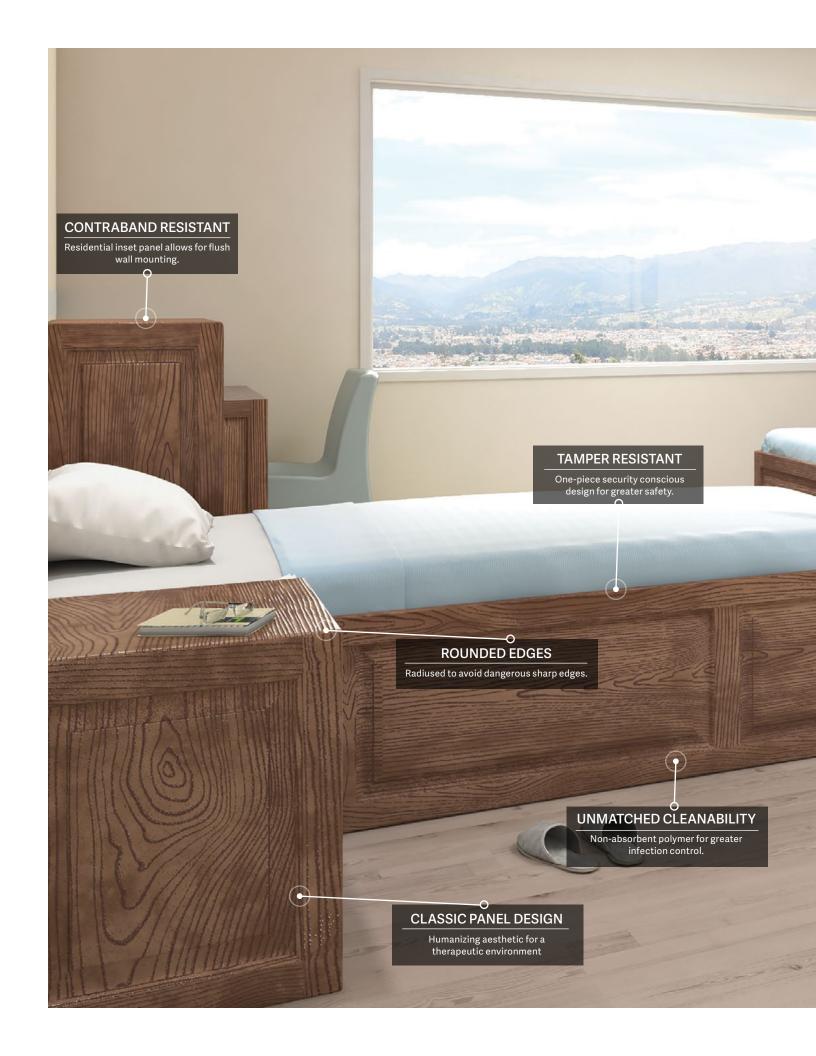

## Designed for Safety

Superior to wood in infection-control and ligature, fluid, tamper, infestation and contraband resistance. Concealed anchoring.

#### Durable

Structurally reinforced for superior durability, impact resistance and security.

#### Maintenance-Free

Seamless one-piece construction delivers unmatched cleanability and long-term, maintenance-free performance.

#### Panel Bed

Anti-ligature bed with inset panel design aesthetic creates a "classic" residential look yet allows placement flush against wall or in corners. Raised lip on bed deck with grooved sleep surface for fluid management. Select free-standing version with fully closed bottom or floor-anchor model (all anchoring hardware included.) Optional restraint rings.