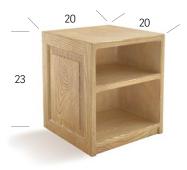

## Nightstand

The Prodigy™ Nightstand is the perfect complement to the Panel Bed. Smaller top cubby keeps essentials within easy reach; bottom cubby holds larger items. Includes all anchoring hardware for floor mounting and optional non-removable floor guide kit for a free-standing alternative.