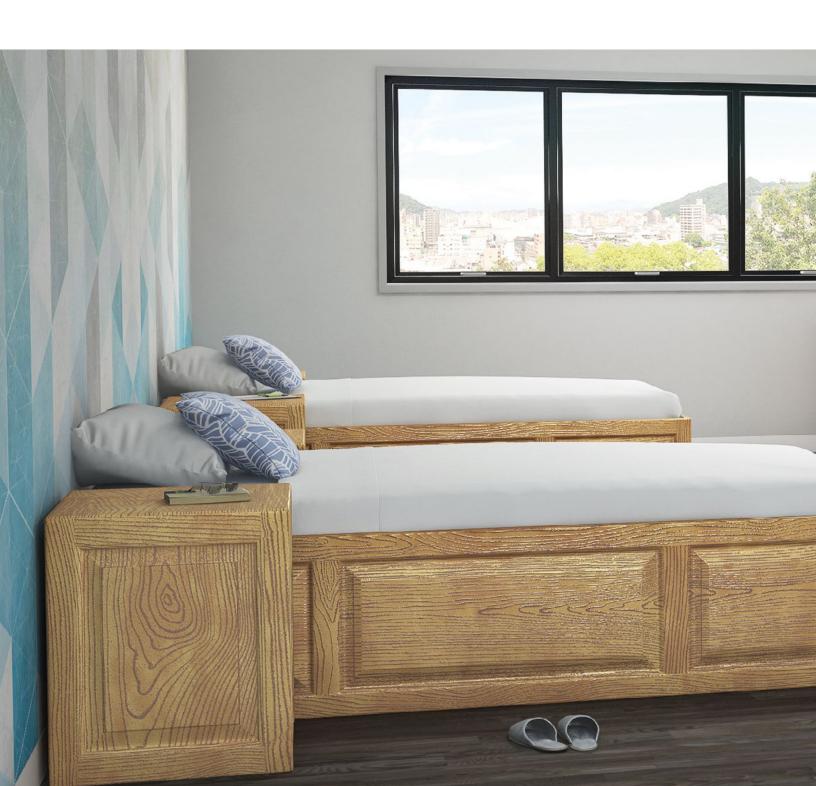

#### Panel Bed

Anti-ligature bed with inset panel design aesthetic creates a "classic" residential look yet allows placement flush against wall or in corners. Raised lip on bed deck with grooved sleep surface for fluid management. Select free-standing version with fully closed bottom or floor-anchor model (all anchoring hardware included.) Optional restraint rings.

## Nightstand

The Prodigy™ Nightstand is the perfect complement to the Panel Bed. Smaller top cubby keeps essentials within easy reach; bottom cubby holds larger items. Includes all anchoring hardware for floor mounting and optional non-removable floor guide kit for a free-standing alternative.