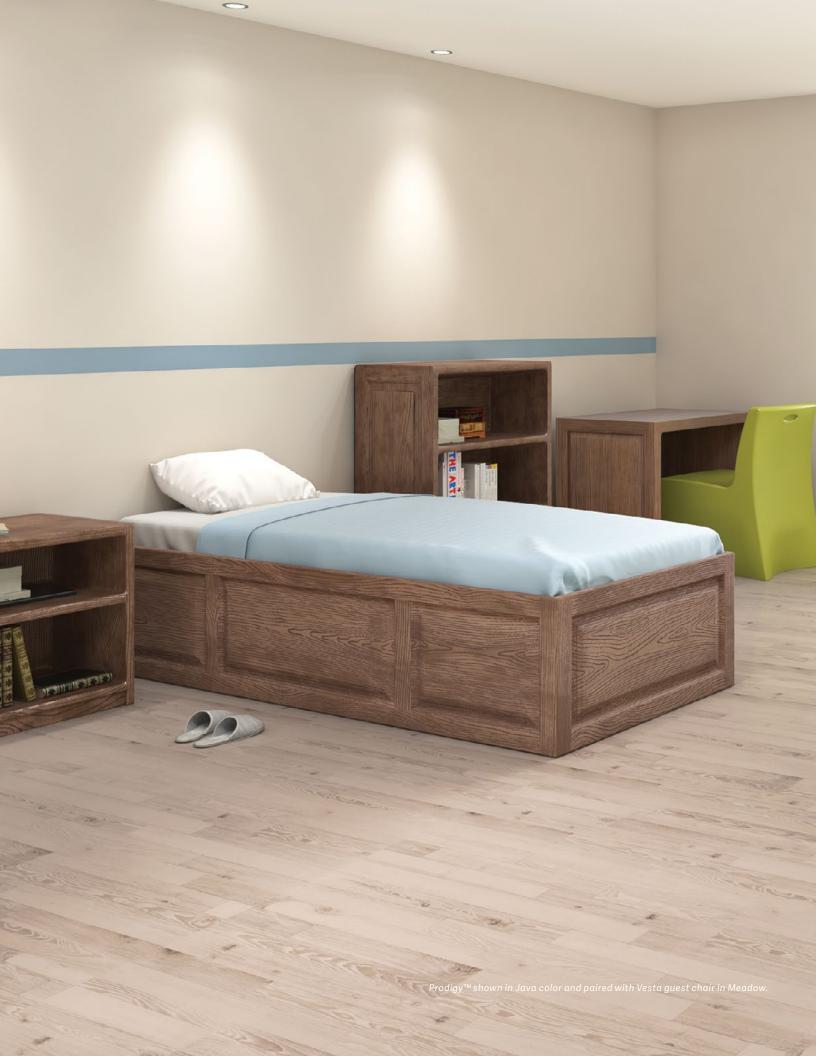

#### Panel Bed

Anti-ligature bed with inset panel design aesthetic creates a "classic" residential look yet allows placement flush against wall or in corners. Raised lip on bed deck with grooved sleep surface for fluid management. Select free-standing version with fully closed bottom or floor-anchor model (all anchoring hardware included.) Optional restraint rings.

## Nightstand

The Prodigy™ Nightstand is the perfect complement to the Panel Bed. Smaller top cubby keeps essentials within easy reach; bottom cubby holds larger items. Includes all anchoring hardware for floor mounting and optional non-removable floor guide kit for a free-standing alternative.