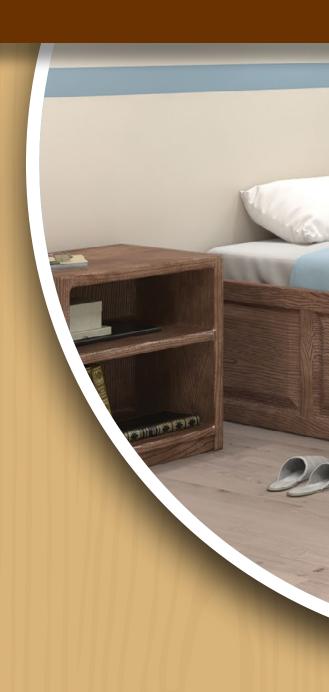

## Nightstand

The Prodigy™ Nightstand is the perfect complement to the Panel Bed. Smaller top cubby keeps essentials within easy reach; bottom cubby holds larger items. Includes all anchoring hardware for floor mounting and optional non-removable floor guide kit for a free-standing alternative.

#### Open Chest

Ideal anti-ligature solution - storage for larger items with no doors, drawers or hinges. Includes all anchoring hardware for floor mounting and optional non-removable floor guide kit for a freestanding alternative.