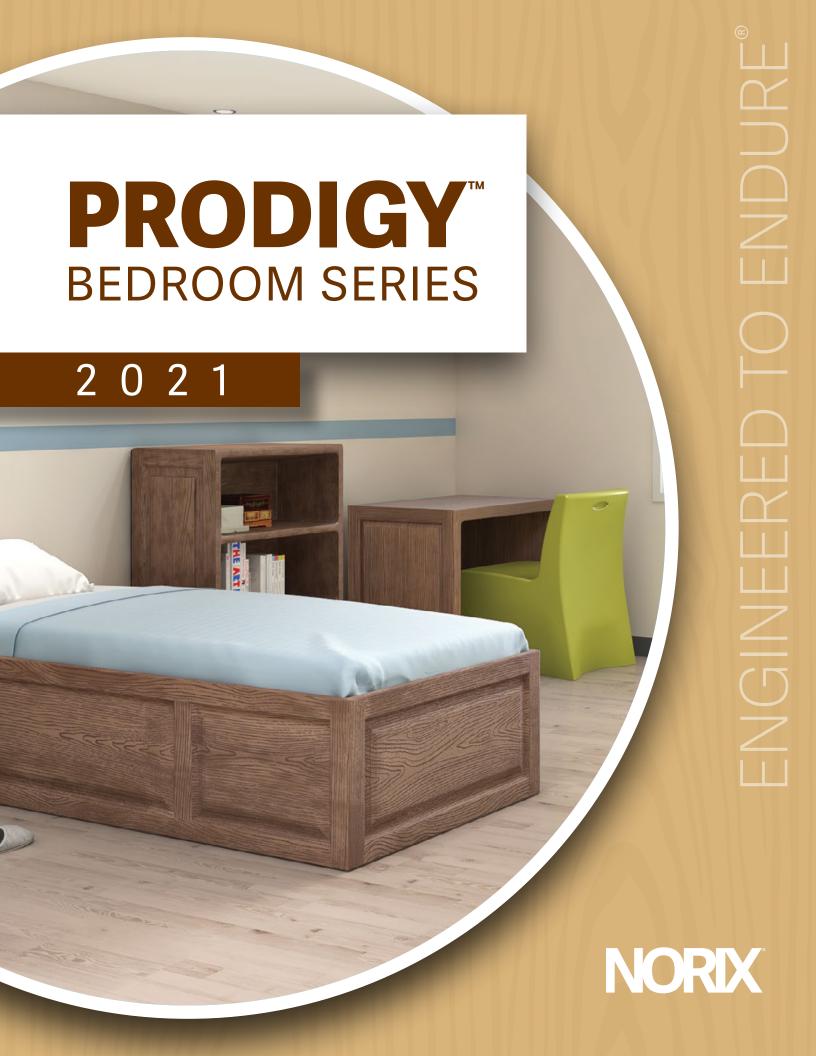

# Prodigy<sup>™</sup> Bedroom

## Warmth of Wood, Performance of Polymer

Prodigy<sup>™</sup> features the latest Norix innovations in an uncompromising line of high performing and aesthetically pleasing bedroom furniture. It is designed and engineered to overcome the daunting challenge of creating a humanized environment without sacrificing safety, security and long term performance. Prodigy<sup>™</sup> is at the vanguard of innovation and advances the Norix legacy of spearheading breakthroughs in behavioral healthcare.

## Prodigy<sup>™</sup> Bedroom Series

Crafted in a specially formulated polymer with proprietary innovations to deliver superior durability, maintenance free cleanability and humanizing aesthetic appeal. Each piece is uniquely fashioned with specialized TruGrain™ polymer to replicate natural wood and deliver a residential, non-institutional appearance.