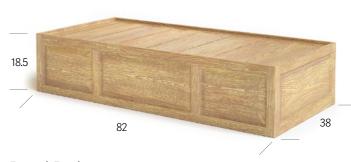

#### Panel Bed

Anti-ligature bed with inset panel design aesthetic creates a "classic" residential look yet allows placement flush against wall or in corners. Raised lip on bed deck with grooved sleep surface for fluid management. Select free-standing version with fully closed bottom or floor-anchor model (all anchoring hardware included.) Optional restraint rings.