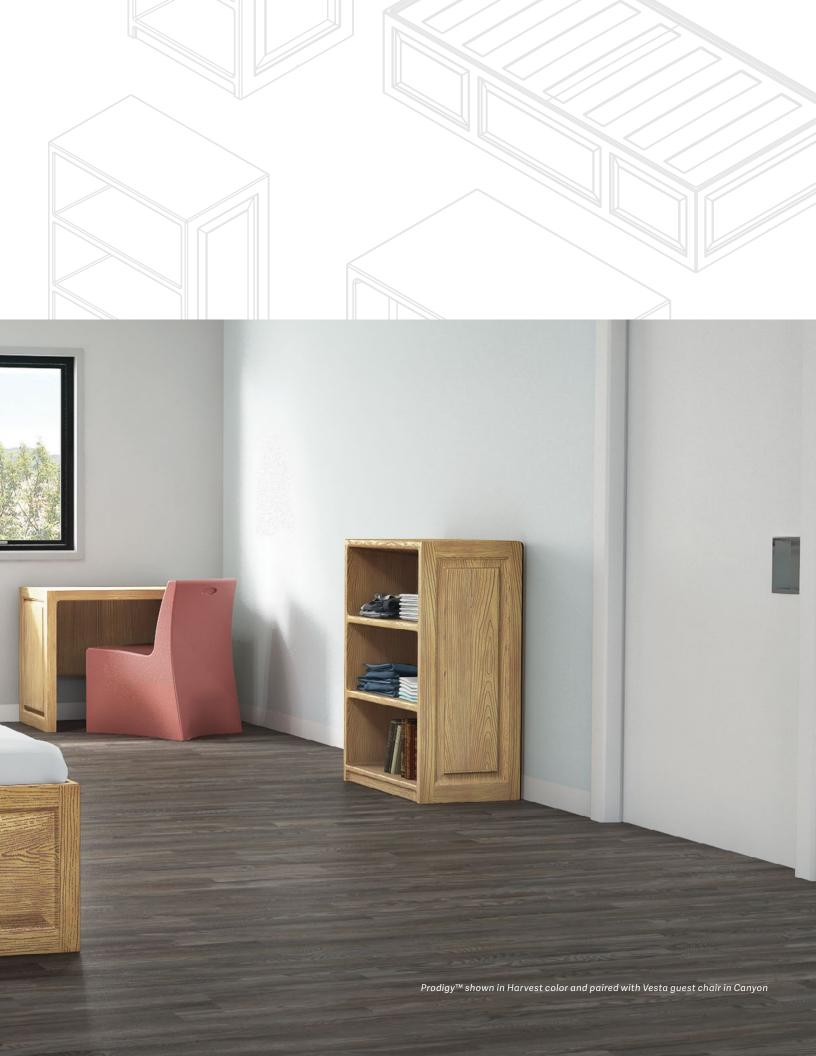

#### Open Chest

Ideal anti-ligature solution - storage for larger items with no doors, drawers or hinges. Includes all anchoring hardware for floor mounting and optional non-removable floor guide kit for a freestanding alternative.

#### Desk

Classic table desk with modesty panel. Attractive inset panel design allows for placement flush against wall or in corners.

AT NORIX, WE DESIGN INNOVATIVE, ROBUST FURNITURE THAT MEETS THE REAL-WORLD NEED FOR HUMANIZING CHALLENGING ENVIRONMENTS.