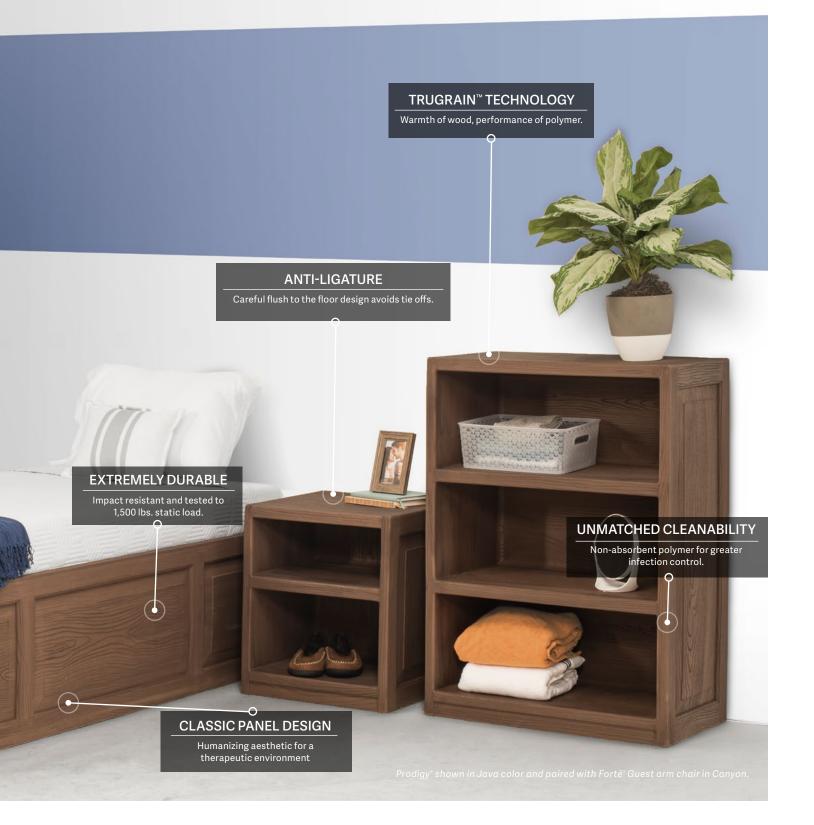

## Prodigy<sup>®</sup> Bedroom Series

Crafted in a specially formulated polymer with proprietary innovations to deliver superior durability, maintenance free cleanability and humanizing aesthetic appeal. Each piece is uniquely fashioned with specialized TruGrain<sup>™</sup> polymer to replicate natural wood and deliver a residential, non-institutional appearance.

#### Nightstand

The Prodigy<sup>\*</sup> Nightstand is the perfect complement to the Panel Bed. Smaller top cubby keeps essentials within easy reach; bottom cubby holds larger items. Includes all anchoring hardware for floor mounting and optional non-removable floor guide kit for a free-standing alternative.

#### Open Chest

Ideal anti-ligature solution - storage for larger items with no doors, drawers or hinges. Includes all anchoring hardware for floor mounting and optional non-removable floor guide kit for a freestanding alternative.