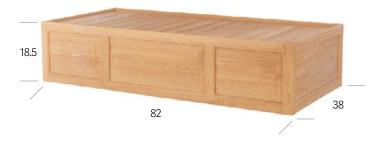

#### Panel Bed

Anti-ligature bed with inset panel design aesthetic creates a "classic" residential look yet allows placement flush against wall or in corners. Raised lip on bed deck with grooved sleep surface for fluid management. Select free-standing version with fully closed bottom or floor-anchor model (all anchoring hardware included.) Optional restraint rings.