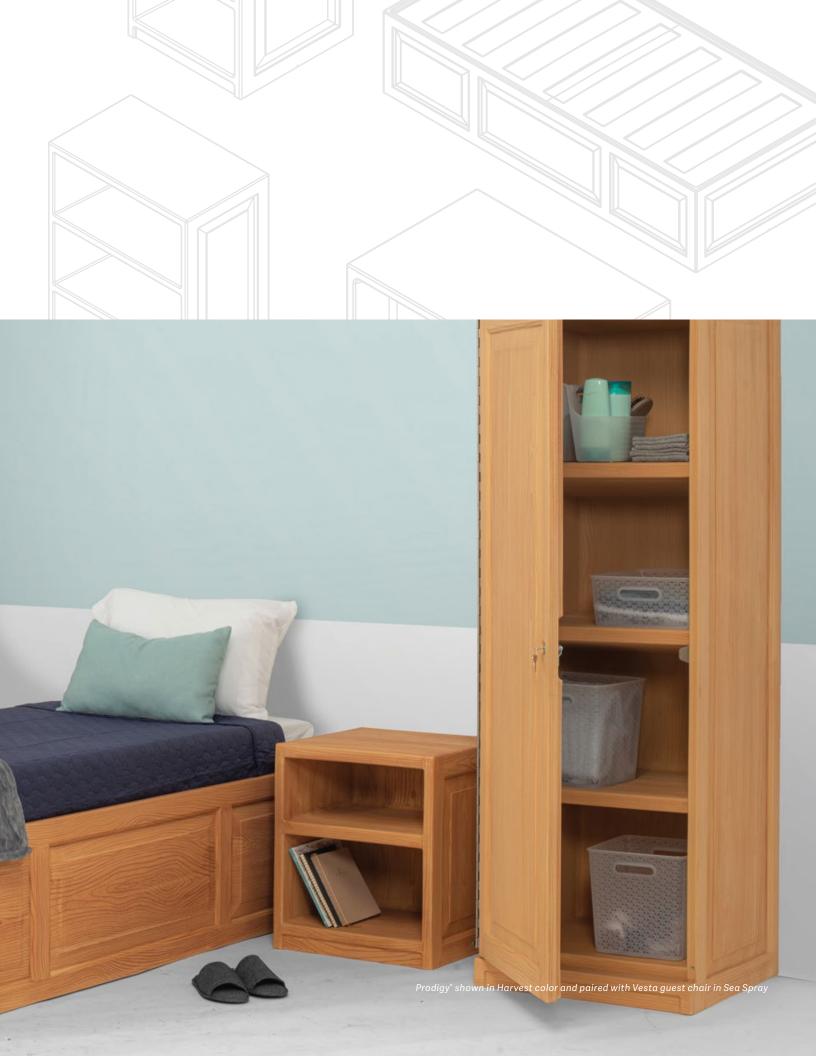

#### Wardrobe

78

Prodigy<sup>®</sup> Wardrobe provides ample storage space with or without a swinging privacy door. The optional door comes with a locking mechanism and 270° continuous piano hinge that offers privacy and folds flat to the side of the unit. Hidden hardware secures Prodigy<sup>®</sup> wardrobe to the floor and wall.

#### Nightstand

The Prodigy<sup>\*</sup> Nightstand is the perfect complement to the Panel Bed. Smaller top cubby keeps essentials within easy reach; bottom cubby holds larger items. Includes all anchoring hardware for floor mounting and optional non-removable floor guide kit for a free-standing alternative.

#### Panel Bed

Anti-ligature bed with inset panel design aesthetic creates a "classic" residential look yet allows placement flush against wall or in corners. Raised lip on bed deck with grooved sleep surface for fluid management. Select free-standing version with fully closed bottom or floor-anchor model (all anchoring hardware included.) Optional restraint rings.