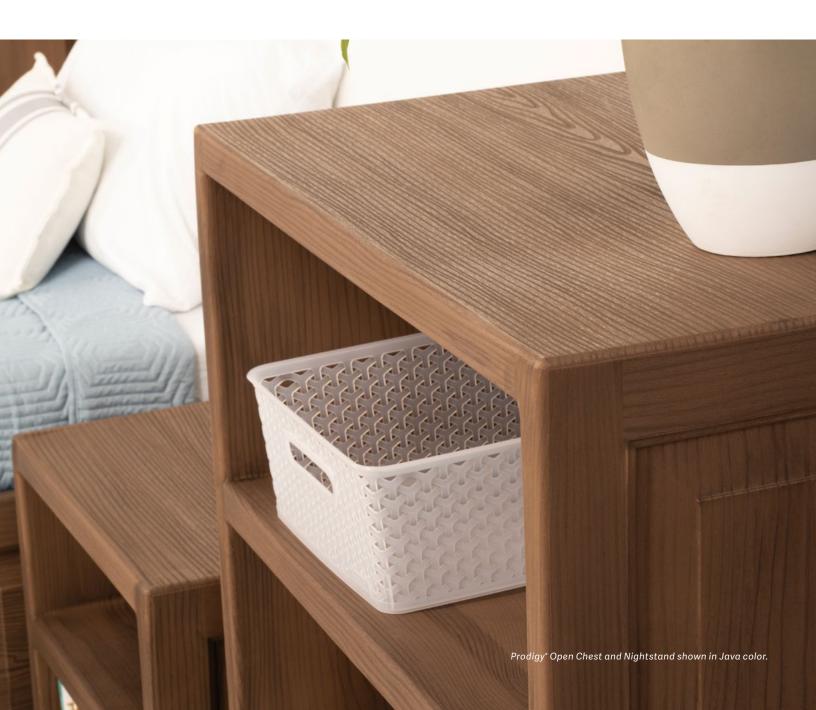

#### Nightstand

The Prodigy<sup>\*</sup> Nightstand is the perfect complement to the Panel Bed. Smaller top cubby keeps essentials within easy reach; bottom cubby holds larger items. Includes all anchoring hardware for floor mounting and optional non-removable floor guide kit for a free-standing alternative.

#### Open Chest

Ideal anti-ligature solution - storage for larger items with no doors, drawers or hinges. Includes all anchoring hardware for floor mounting and optional non-removable floor guide kit for a freestanding alternative.