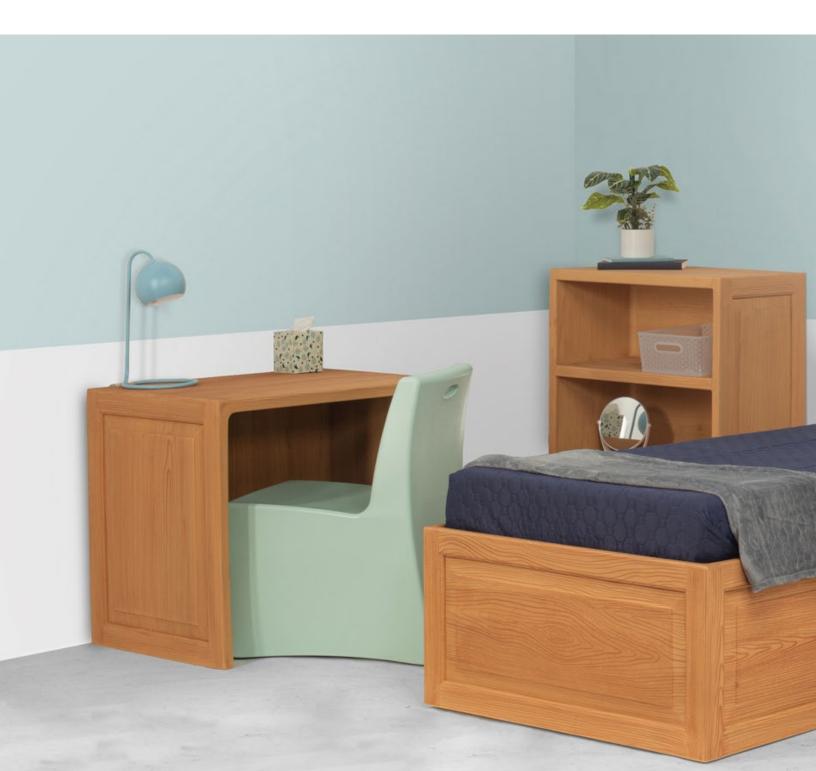

#### Desk

Classic table desk with modesty panel. Attractive inset panel design allows for placement flush against wall or in corners.

#### Nightstand

The Prodigy<sup>\*</sup> Nightstand is the perfect complement to the Panel Bed. Smaller top cubby keeps essentials within easy reach; bottom cubby holds larger items. Includes all anchoring hardware for floor mounting and optional non-removable floor guide kit for a free-standing alternative.

#### Wardrobe

78

Prodigy<sup>®</sup> Wardrobe provides ample storage space with or without a swinging privacy door. The optional door comes with a locking mechanism and 270° continuous piano hinge that offers privacy and folds flat to the side of the unit. Hidden hardware secures Prodigy<sup>®</sup> wardrobe to the floor and wall.