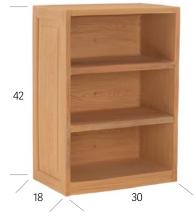

#### Open Chest

Ideal anti-ligature solution - storage for larger items with no doors, drawers or hinges. Includes all anchoring hardware for floor mounting and optional non-removable floor guide kit for a freestanding alternative.