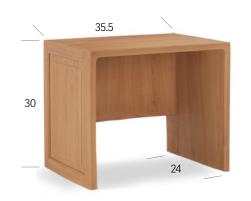

#### Desk

Classic table desk with modesty panel. Attractive inset panel design allows for placement flush against wall or in corners.