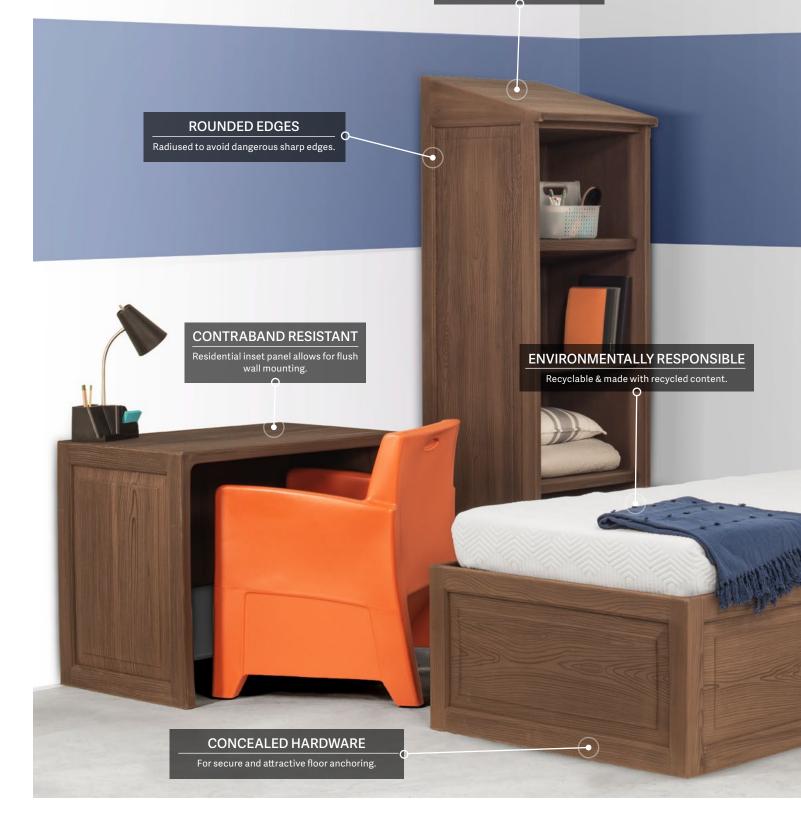

#### Wardrobe

78

Prodigy<sup>®</sup> Wardrobe provides ample storage space with or without a swinging privacy door. The optional door comes with a locking mechanism and 270° continuous piano hinge that offers privacy and folds flat to the side of the unit. Hidden hardware secures Prodigy<sup>®</sup> wardrobe to the floor and wall.

#### Designed for Safety

Superior to wood in infection-control and ligature, fluid, tamper, infestation and contraband resistance. Concealed anchoring.

#### Environmentally Responsible

Recyclable polymer is made responsibly with recycled content.