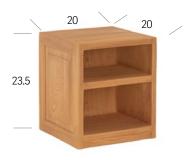

#### Open Chest

Ideal anti-ligature solution - storage for larger items with no doors, drawers or hinges. Includes all anchoring hardware for floor mounting and optional non-removable floor guide kit for a freestanding alternative.