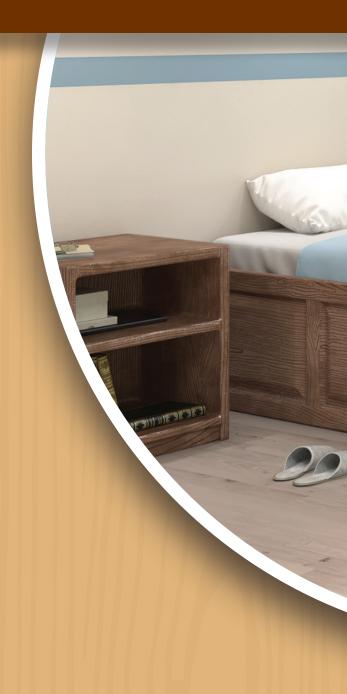

### Nightstand

The Prodigy™ Nightstand is the perfect complement to the Panel Bed. Smaller top cubby keeps essentials within easy reach; bottom cubby holds larger items. Includes all anchoring hardware for floor mounting and optional non-removable floor guide kit for a free-standing alternative.