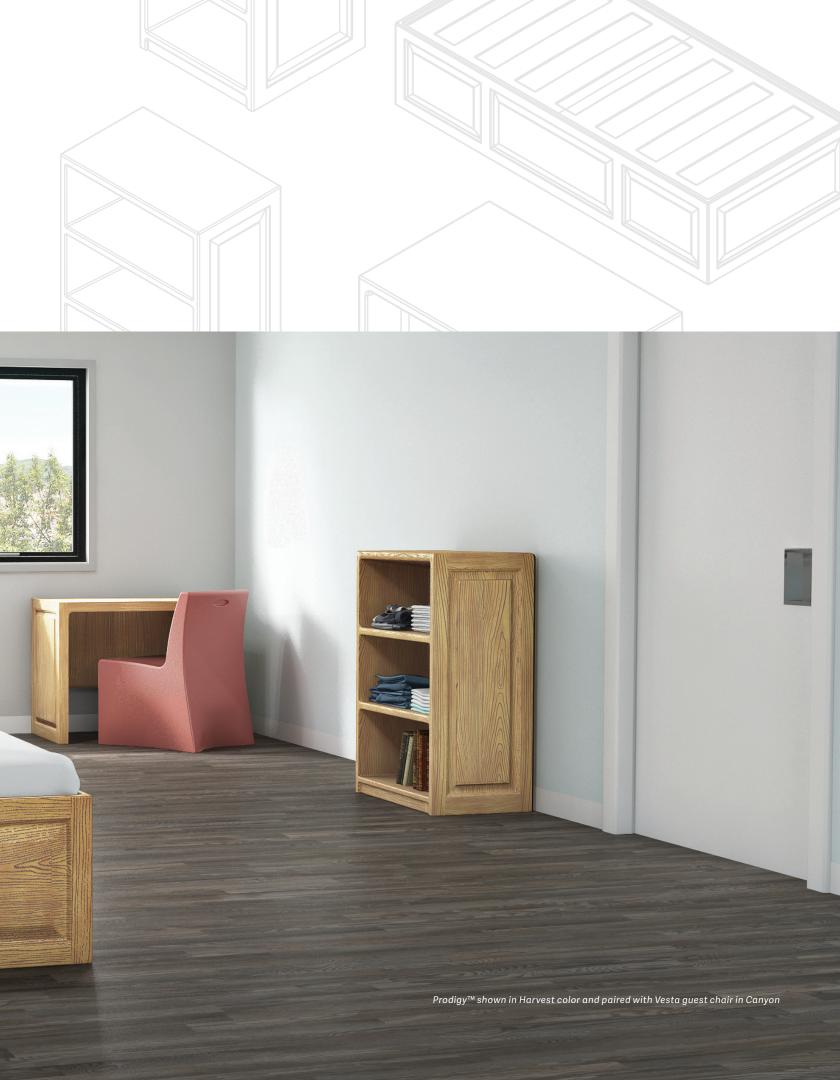

### Open Chest

Ideal anti-ligature solution - storage for larger items with no doors, drawers or hinges. Includes all anchoring hardware for floor mounting and optional non-removable floor guide kit for a freestanding alternative.