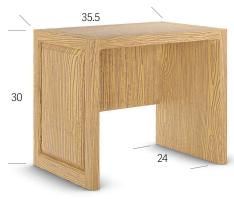

### Desk

Classic table desk with modesty panel. Attractive inset panel design allows for placement flush against wall or in corners.

AT NORIX, WE DESIGN INNOVATIVE, ROBUST FURNITURE THAT MEETS THE REAL-WORLD NEED FOR HUMANIZING CHALLENGING ENVIRONMENTS.