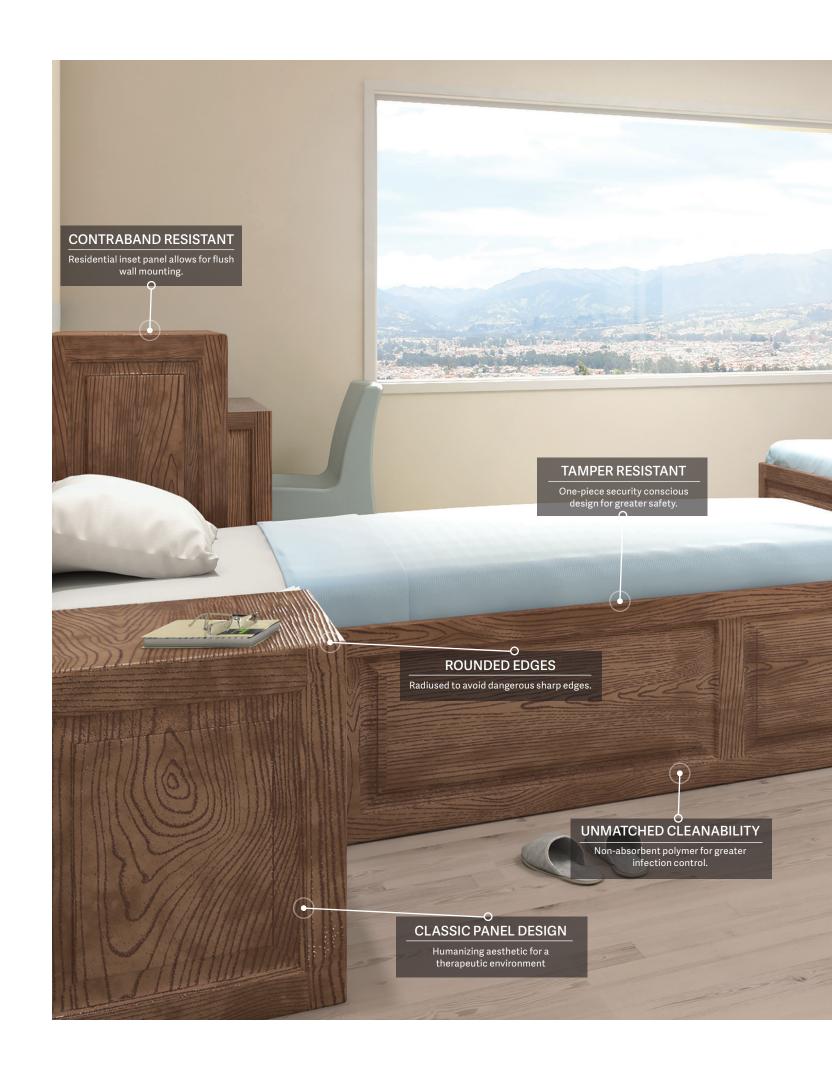

### **Designed for Safety**

Superior to wood in infection-control and ligature, fluid, tamper, infestation and contraband resistance. Concealed anchoring.

### Durable

Structurally reinforced for superior durability, impact resistance and security.

### Maintenance-Free

Seamless one-piece construction delivers unmatched cleanability and long-term, maintenance-free performance.

### Panel Bed

Anti-ligature bed with inset panel design aesthetic creates a "classic" residential look yet allows placement flush against wall or in corners. Raised lip on bed deck with grooved sleep surface for fluid management. Select free-standing version with fully closed bottom or floor-anchor model (all anchoring hardware included.) Optional restraint rings.