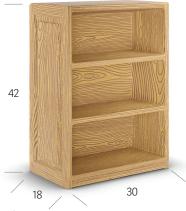

### Open Chest

Ideal anti-ligature solution - storage for larger items with no doors, drawers or hinges. Includes all anchoring hardware for floor mounting and optional non-removable floor guide kit for a freestanding alternative.