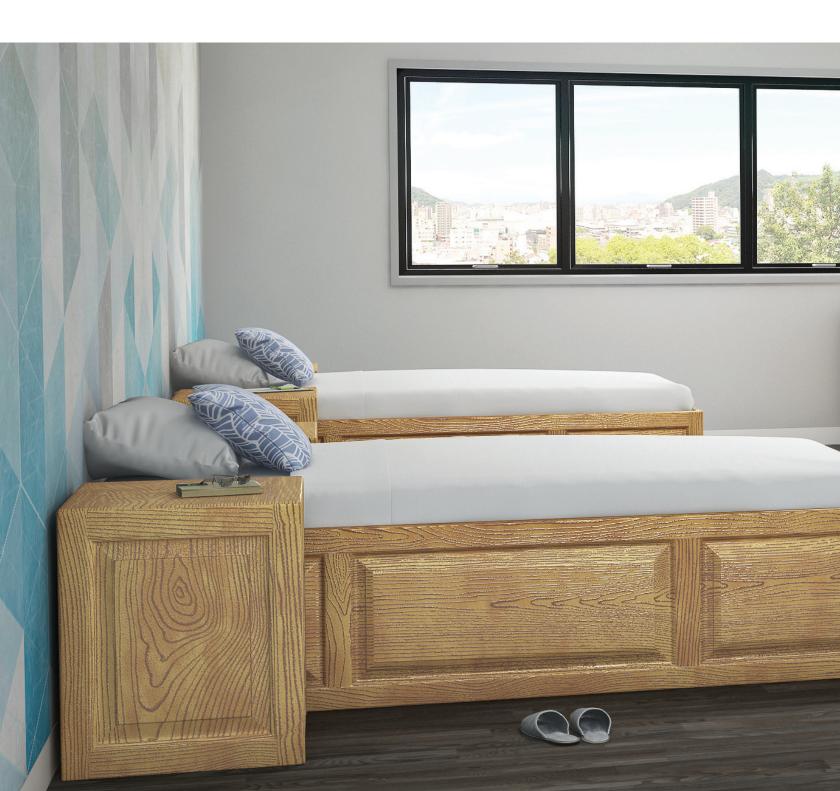

### Panel Bed

Anti-ligature bed with inset panel design aesthetic creates a "classic" residential look yet allows placement flush against wall or in corners. Raised lip on bed deck with grooved sleep surface for fluid management. Select free-standing version with fully closed bottom or floor-anchor model (all anchoring hardware included.) Optional restraint rings.

### Nightstand

The Prodigy™ Nightstand is the perfect complement to the Panel Bed. Smaller top cubby keeps essentials within easy reach; bottom cubby holds larger items. Includes all anchoring hardware for floor mounting and optional non-removable floor guide kit for a free-standing alternative.