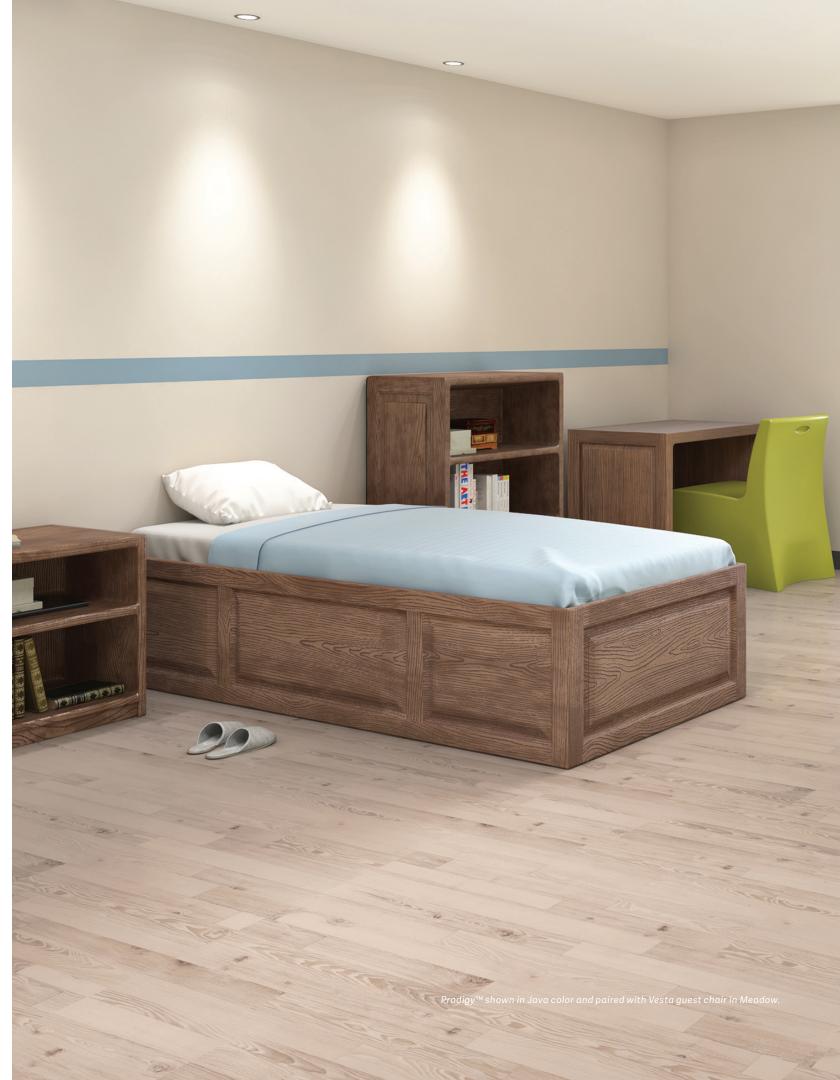

### Panel Bed

Anti-ligature bed with inset panel design aesthetic creates a "classic" residential look yet allows placement flush against wall or in corners. Raised lip on bed deck with grooved sleep surface for fluid management. Select free-standing version with fully closed bottom or floor-anchor model (all anchoring hardware included.) Optional restraint rings.

### Nightstand

The Prodigy™ Nightstand is the perfect complement to the Panel Bed. Smaller top cubby keeps essentials within easy reach; bottom cubby holds larger items. Includes all anchoring hardware for floor mounting and optional non-removable floor guide kit for a free-standing alternative.