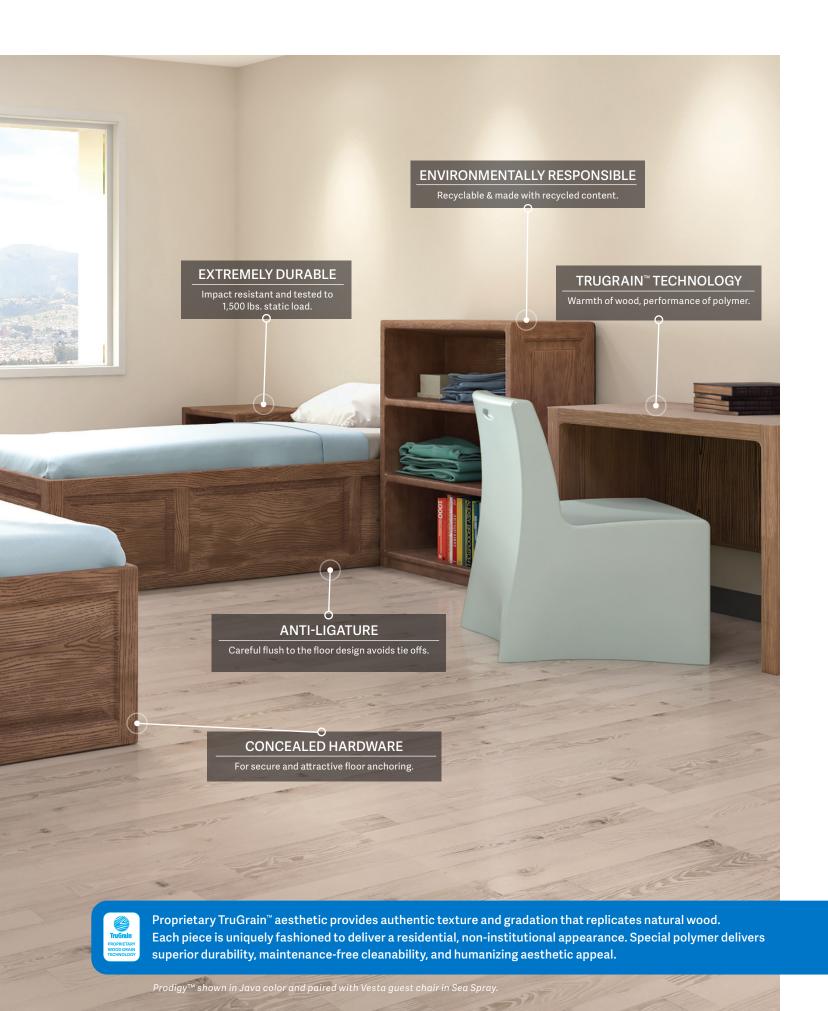

# Prodigy<sup>™</sup> Bedroom Series

Crafted in a specially formulated polymer with proprietary innovations to deliver superior durability, maintenance free cleanability and humanizing aesthetic appeal. Each piece is uniquely fashioned with specialized TruGrain™ polymer to replicate natural wood and deliver a residential, non-institutional appearance.

### **Designed for Safety**

Superior to wood in infection-control and ligature, fluid, tamper, infestation and contraband resistance. Concealed anchoring.

### Durable

Structurally reinforced for superior durability, impact resistance and security.

### Maintenance-Free

Seamless one-piece construction delivers unmatched cleanability and long-term, maintenance-free performance.

### Environmentally Responsible

Recyclable polymer is made responsibly with recycled content.

### Panel Bed

Anti-ligature bed with inset panel design aesthetic creates a "classic" residential look yet allows placement flush against wall or in corners. Raised lip on bed deck with grooved sleep surface for fluid management. Select free-standing version with fully closed bottom or floor-anchor model (all anchoring hardware included.) Optional restraint rings.

### Nightstand

The Prodigy™ Nightstand is the perfect complement to the Panel Bed. Smaller top cubby keeps essentials within easy reach; bottom cubby holds larger items. Includes all anchoring hardware for floor mounting and optional non-removable floor guide kit for a free-standing alternative.

### Open Chest

Ideal anti-ligature solution - storage for larger items with no doors, drawers or hinges. Includes all anchoring hardware for floor mounting and optional non-removable floor guide kit for a freestanding alternative.

### Desk

Classic table desk with modesty panel. Attractive inset panel design allows for placement flush against wall or in corners.

AT NORIX, WE DESIGN INNOVATIVE, ROBUST FURNITURE THAT MEETS THE REAL-WORLD NEED FOR HUMANIZING CHALLENGING ENVIRONMENTS.