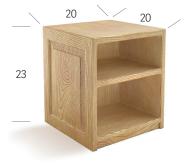

### Nightstand

The Prodigy™ Nightstand is the perfect complement to the Panel Bed. Smaller top cubby keeps essentials within easy reach; bottom cubby holds larger items. Includes all anchoring hardware for floor mounting and optional non-removable floor guide kit for a free-standing alternative.