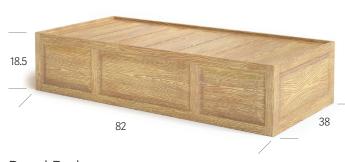

### Panel Bed

Anti-ligature bed with inset panel design aesthetic creates a "classic" residential look yet allows placement flush against wall or in corners. Raised lip on bed deck with grooved sleep surface for fluid management. Select free-standing version with fully closed bottom or floor-anchor model (all anchoring hardware included.) Optional restraint rings.