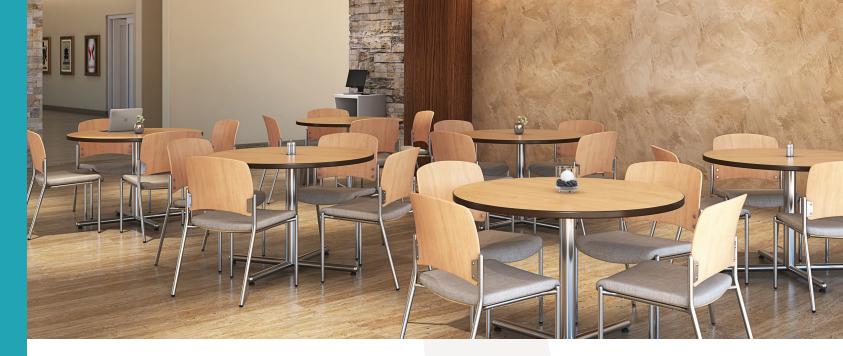

#### **Affinity Seating**

Affinity seating can rapidly adapt to changing environments without sacrificing an elegant and intimate appearance. Available with or without arms, and optional upholstered or wood back, the chair makes a great companion to the broad assortment of Norix tables. The stackable, versatile design lends itself well to lobbies, meeting spaces, and dining areas.

## Multi-Purpose Tables

Multiple base colors and laminates make the Multi-Purpose Table from Norix a flexible solution for common areas. The decorative high-pressure laminate, embedded t-nuts and reinforced t-edge molding create an attractive commercial look without sacrificing durability. The Multi-Purpose table is ideal for a broad range of environments and accommodates many Norix seating options.