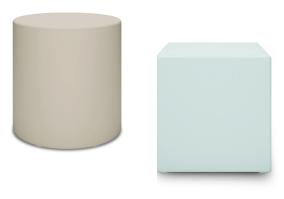

# B-Side Seating/Side Tables

B-Side is an ideal companion to any of the Norix roto seating products. B-Side is durable, safe, easy to clean and a natural table or stool. Options available to ballast and bolt-down.