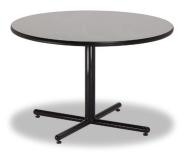

## Multi-Purpose Tables

Multiple base colors and laminates make the Multi-Purpose Table from Norix a flexible solution for common areas. The decorative high-pressure laminate, embedded t-nuts and reinforced t-edge molding create an attractive commercial look without sacrificing durability. The Multi-Purpose table is ideal for a broad range of environments and accommodates many Norix seating options.