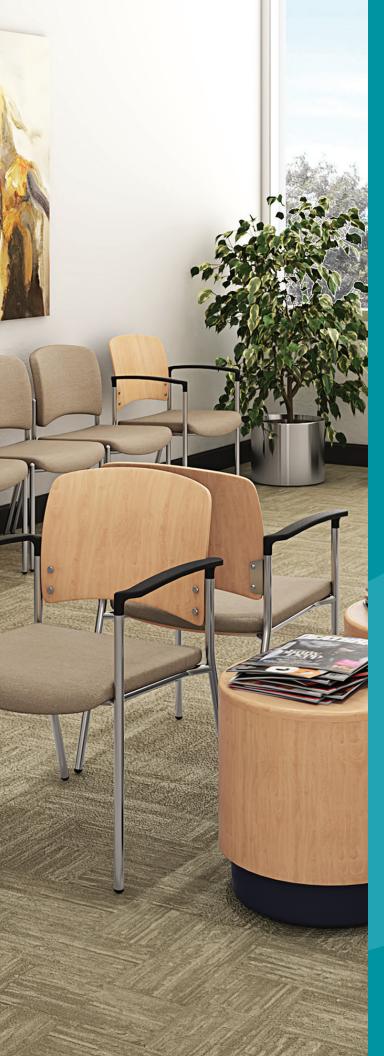

#### **Affinity Seating**

Affinity seating can rapidly adapt to changing environments without sacrificing an elegant and intimate appearance. Available with or without arms, and optional upholstered or wood back, the chair makes a great companion to the broad assortment of Norix tables. The stackable, versatile design lends itself well to lobbies, meeting spaces, and dining areas.