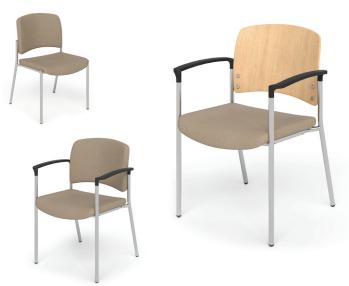

#### **Affinity Seating**

Affinity seating can rapidly adapt to changing environments without sacrificing an elegant and intimate appearance. Available with or without arms, and optional upholstered or wood back, the chair makes a great companion to the broad assortment of Norix tables. The stackable, versatile design lends itself well to lobbies, meeting spaces, and dining areas.