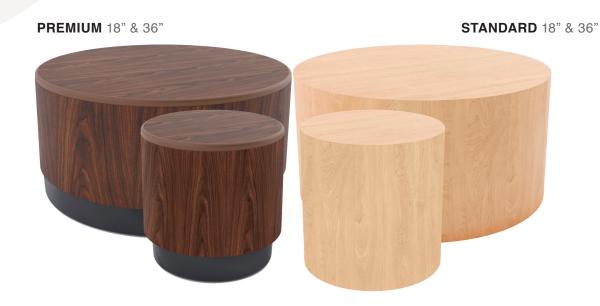

#### Tabla Tables

Tabla is a line of attractive accessory tables great for complementing multiple Norix seating options. Standard versions are accessibly priced with broad application while premium editions add a rotationally molded base and laminate top with molded edge for superior durability in demanding environments.