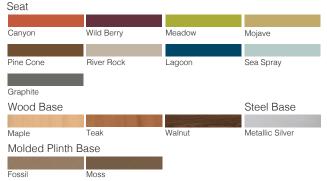

| Colors |    |            |        |        |           |            |        |           |          |
|--------|----|------------|--------|--------|-----------|------------|--------|-----------|----------|
|        |    |            |        |        |           |            |        |           |          |
| Cany   | on | Wild Berry | Meadow | Mojave | Pine Cone | River Rock | Lagoon | Sea Spray | Graphite |