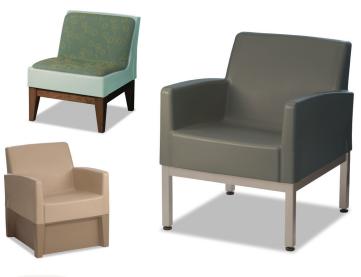

## Forté<sup>™</sup> Seating

With a variety of colors to choose from and an upholstery option for seating, this series is made to humanize intensive-use environments. The Forte line includes a lounge chair and guest chair that come with or without arms. The modern design pairs well with Mix-Up Seating and Tables.

### **Terra Seating**

Terra is a versatile seating series with a wide assortment of offerings and options that allow facilities to create highly customized configurations from one product line. That means no more endless searching for furniture that meets your specific needs. Hundreds of upholstery options in different fabrics, grades and price points. Secure hardware contributes to safety, security and tamperresistance of the product. No exposed staples where upholstery is applied.