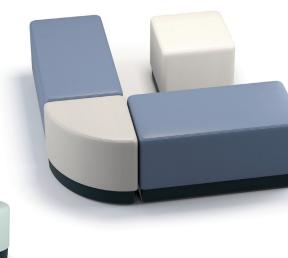

### Mix-Up Seating/Tables

Mix-Up is a versatile line composed of five different-shaped products to produce endless configurations. This diverse series is perfect for waiting rooms, lobbies or any area where playful, attractive and durable furniture is applicable.