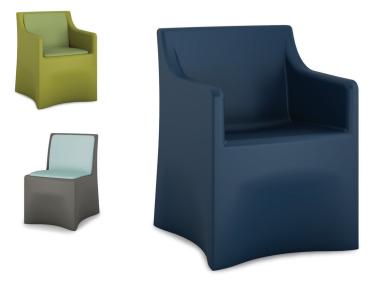

#### **Vesta Seating**

The Vesta chair collection provides a unique blend of ultra-safe design with beautiful curved surfaces and colors. The rotationally-molded polyethylene is easy to sanitize and provides superior durability.

Vesta's attractive residential appearance is an appropriate complement to any interior environment. Vesta is available in several colors and hundreds of upholstery options.

The Norix Forté Table Collection includes both a Café and Occasional table. The Forté Café Table has a molded cylindrical hour glass base that pairs nicely with Forte™ Guest Chairs. Available as a one piece polymer table or with optional decorative laminate top. Engineered and proven suitable for daily use in demanding environments.