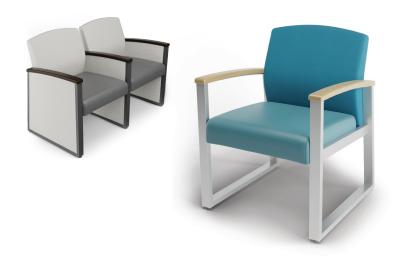

## Forté<sup>™</sup> Seating

With a variety of colors to choose from and an upholstery option for seating, this series is made to humanize intensive-use environments. The Forte line includes a lounge chair and guest chair that come with or without arms. The modern design pairs well with Mix-Up Seating and Tables.