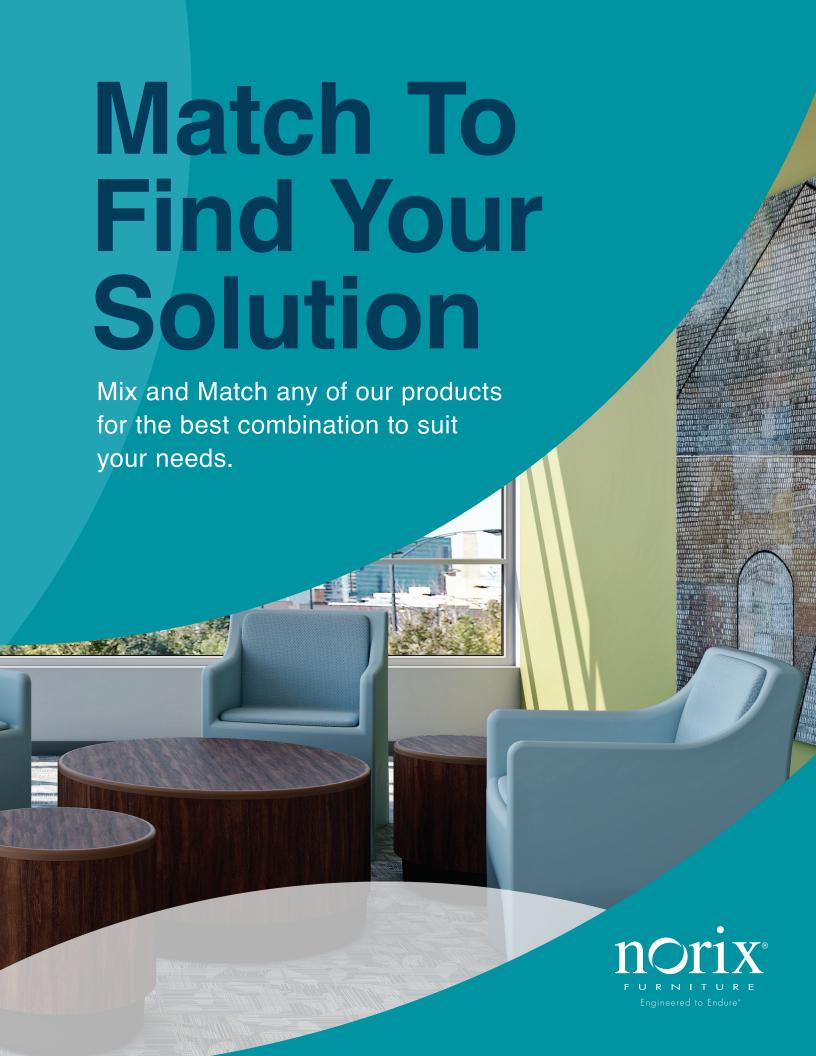

The challenge is straightforward.
Your environment demands heavy-use furniture that is built to withstand abuse, while creating a professional and clean, humanized environment.

Norix furniture lines work well together to create highly compatible arrangements to suit any environment.

Norix designed furniture is known worldwide for its blend of contemporary look and endurance. An elegant selection of furniture paired together can transform lobbies, waiting areas, activity rooms, dining areas, staff rooms and more.

Hundreds of upholstery options are available in different fabrics, grades and price points, allowing facilities to match the furniture to their space. Pair your seating with various tables and laminate options to create a virtually unlimited selection to complement the area.

Solid design is the foundation of Norix furniture. The blend of form and function create highly durable and aesthetically pleasing environments.