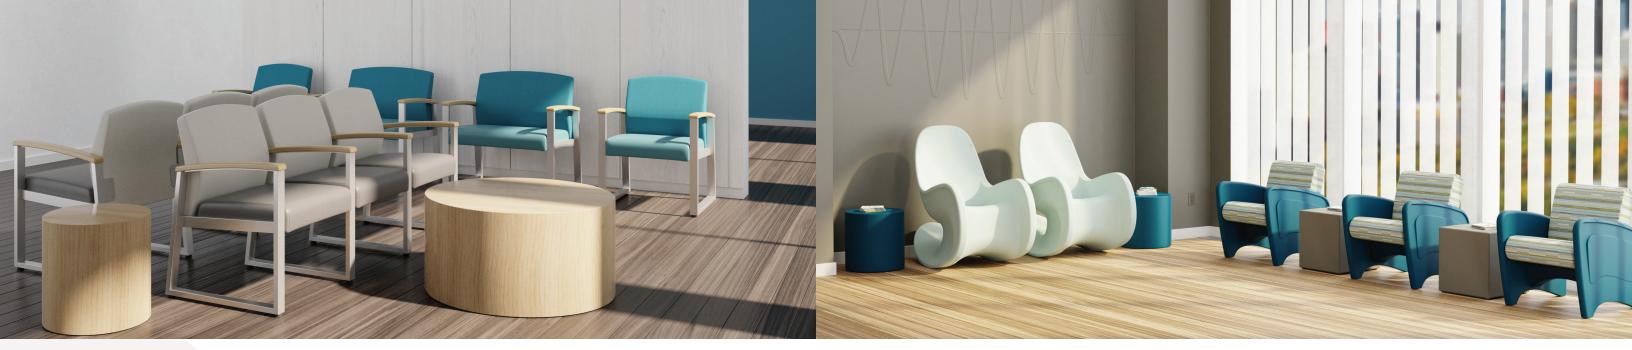

#### **Vesta Seating**

The Vesta chair collection provides a unique blend of ultra-safe design with beautiful curved surfaces and colors. The rotationally-molded polyethylene is easy to sanitize and provides superior durability.

Vesta's attractive residential appearance is an appropriate complement to any interior environment. Vesta is available in several colors and hundreds of upholstery options.

The Norix Forté Table Collection includes both a Café and Occasional table. The Forté Café Table has a molded cylindrical hour glass base that pairs nicely with Forte™ Guest Chairs. Available as a one piece polymer table or with optional decorative laminate top. Engineered and proven suitable for daily use in demanding environments.