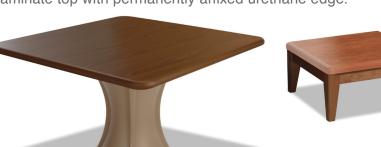

Vesta's attractive residential appearance is an appropriate complement to any interior environment. Vesta is available in several colors and hundreds of upholstery options.

The Norix Forté Table Collection includes both a Café and Occasional table. The Forté Café Table has a molded cylindrical hour glass base that pairs nicely with Forte™ Guest Chairs. Available as a one piece polymer table or with optional decorative laminate top. Engineered and proven suitable for daily use in demanding environments.

The Forté Occasional Table is a free-standing occasional table that can be optionally gained with lounge seating for intermediate or corner tables. Choose one of three base options, wood, steel or molded polymer and pair with your choice of molded polymer or laminate top with permanently affixed urethane edge.

#### Tabla Tables

Tabla is a line of attractive accessory tables great for complementing multiple Norix seating options. Standard versions are accessibly priced with broad application while premium editions add a rotationally molded base and laminate top with molded edge for superior durability in demanding environments.