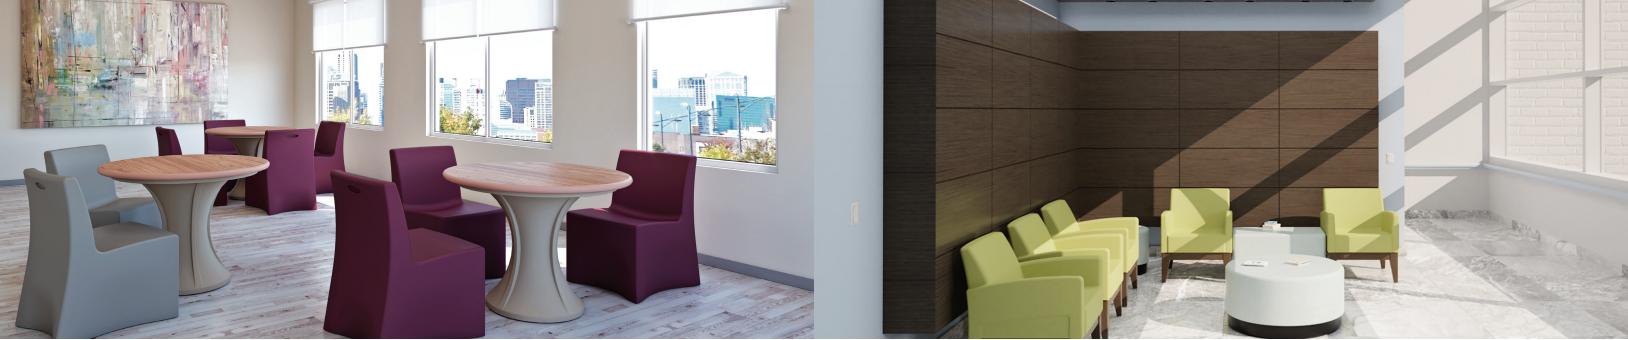

The challenge is straightforward.
Your environment demands heavy-use furniture that is built to withstand abuse, while creating a professional and clean, humanized environment.

Norix furniture lines work well together to create highly compatible arrangements to suit any environment.

Norix designed furniture is known worldwide for its blend of contemporary look and endurance. An elegant selection of furniture paired together can transform lobbies, waiting areas, activity rooms, dining areas, staff rooms and more.

Hundreds of upholstery options are available in different fabrics, grades and price points, allowing facilities to match the furniture to their space. Pair your seating with various tables and laminate options to create a virtually unlimited selection to complement the area.

#### **Vesta Seating**

The Vesta chair collection provides a unique blend of ultra-safe design with beautiful curved surfaces and colors. The rotationally-molded polyethylene is easy to sanitize and provides superior durability.

Vesta's attractive residential appearance is an appropriate complement to any interior environment. Vesta is available in several colors and hundreds of upholstery options.

The Norix Forté Table Collection includes both a Café and Occasional table. The Forté Café Table has a molded cylindrical hour glass base that pairs nicely with Forte™ Guest Chairs. Available as a one piece polymer table or with optional decorative laminate top. Engineered and proven suitable for daily use in demanding environments.