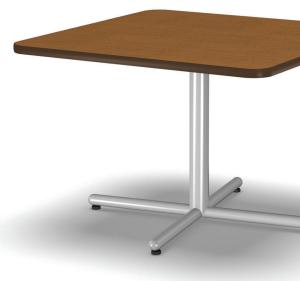

## Multi-Purpose Tables

Multiple base colors and laminates make the Multi-Purpose Table from Norix a flexible solution for common areas. The decorative high-pressure laminate, embedded t-nuts and reinforced t-edge molding create an attractive commercial look without sacrificing durability. The Multi-Purpose table is ideal for a broad range of environments and accommodates many Norix seating options.