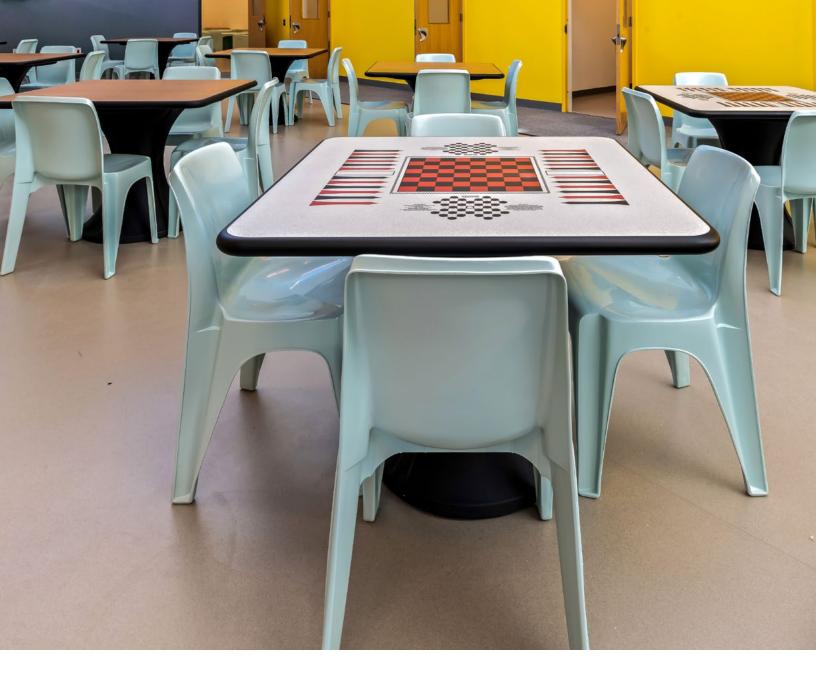

# Integra Seating

The Integra Seating collection is specifically designed for intensive use applications, yet comfortable and lightweight. The chairs are molded in one piece so you don't have to worry about assembled components coming loose. These chairs are even stackable.