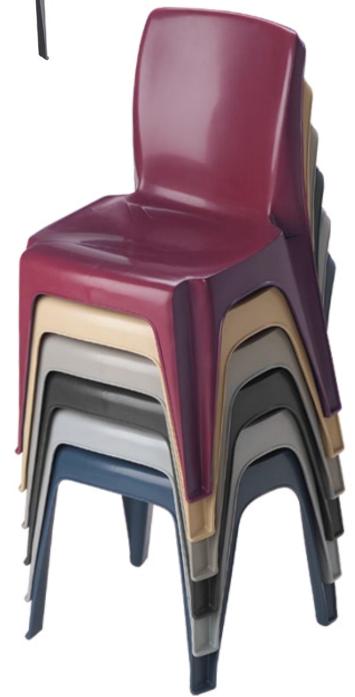

# Integra Seating

The Integra Seating collection is specifically designed for intensive use applications, yet comfortable and lightweight. The chairs are molded in one piece so you don't have to worry about assembled components coming loose. These chairs are even stackable.

### Colors

 $Due\ to\ differences\ in\ monitors,\ printers\ and\ materials,\ actual\ product\ colors\ may\ vary.\ Color\ chips\ are\ available\ for\ more\ accurate\ depiction\ of\ color.$ 

# **Unique Features**

Each chair weighs only 7 lbs so stacking 15 of them in a seven foot high space is easily accomplished.

Unique leg shape and 1½" deep "X" ribs molded into the seat bottom for superior strength.