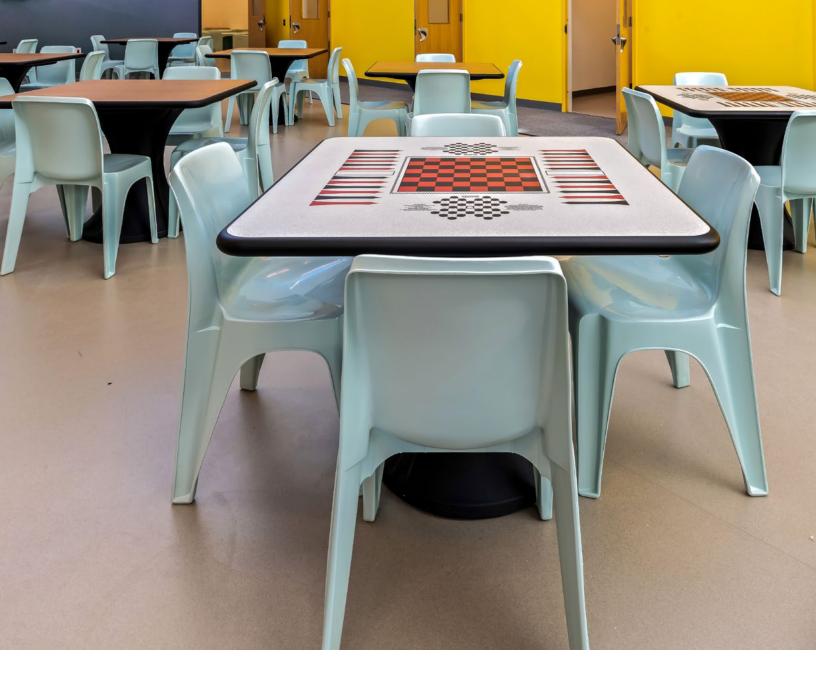

# Integra Seating

The Integra Seating collection is specifically designed for intensive use applications, yet comfortable and lightweight. The chairs are molded in one piece so you don't have to worry about assembled components coming loose. These chairs are even stackable.

## Integra Chair

Model #C110

**Dimensions:** 

Overall: 17.2"D x 17.6"W x 32"H

Seat Height: 17.5"H Weight: 7.1 lbs

Options:
3 Wheel Dolly