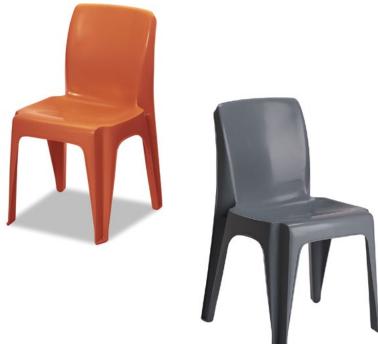

## Integra Chair

Model #C110

**Dimensions:** 

Overall: 17.2"D x 17.6"W x 32"H

Seat Height: 17.5"H Weight: 7.1 lbs

Options:
3 Wheel Dolly

# **Unique Features**

Each chair weighs only 7 lbs so stacking 15 of them in a seven foot high space is easily accomplished.

Unique leg shape and 1½" deep "X" ribs molded into the seat bottom for superior strength.