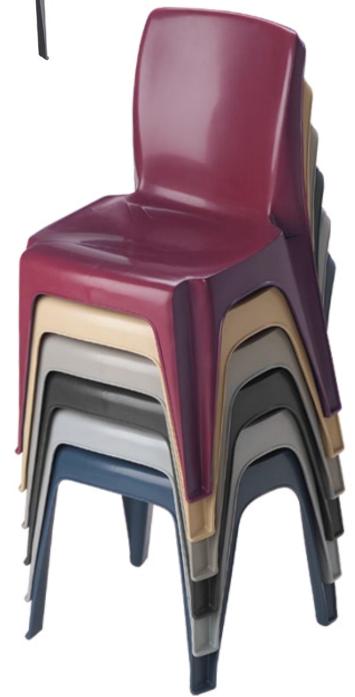

# Integra Seating

The Integra Seating collection is specifically designed for intensive use applications, yet comfortable and lightweight. The chairs are molded in one piece so you don't have to worry about assembled components coming loose. These chairs are even stackable.

# **Unique Features**

Each chair weighs only 7 lbs so stacking 15 of them in a seven foot high space is easily accomplished.

Unique leg shape and 1½" deep "X" ribs molded into the seat bottom for superior strength.

## Integra Chair

Model #C110

**Dimensions:** 

Overall: 17.2"D x 17.6"W x 32"H

Seat Height: 17.5"H Weight: 7.1 lbs

Options:
3 Wheel Dolly