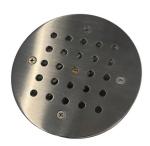

### **Fabrication & Material**

Round 6" diameter stainless steel talk thru design offers natural voice transmission with small offset holes. Level III bullet resistant. Brushed stainless steel finish. Made in the U.S.A.