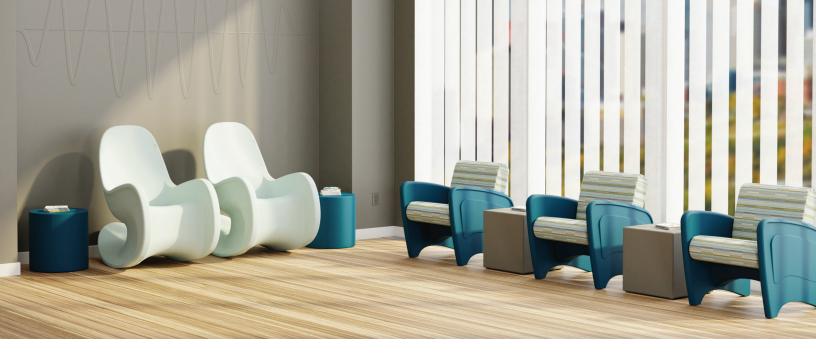

# Match To Find Your Solution

Mix and Match any of our products for the best combination to suit your needs.

The challenge is straightforward. Your environment demands heavy-use furniture that is built to withstand abuse, while creating a professional and clean, humanized environment.

Norix furniture lines work well together to create highly compatible arrangements to suit any environment.

Norix designed furniture is known worldwide for its blend of contemporary look and endurance. An elegant selection of furniture paired together can transform lobbies, waiting areas, activity rooms, dining areas, staff rooms and more.

Hundreds of upholstery options are available in different fabrics, grades and price points, allowing facilities to match the furniture to their space. Pair your seating with various tables and laminate options to create a virtually unlimited selection to complement the area.

Solid design is the foundation of Norix furniture. The blend of form and function create highly durable and aesthetically pleasing environments.