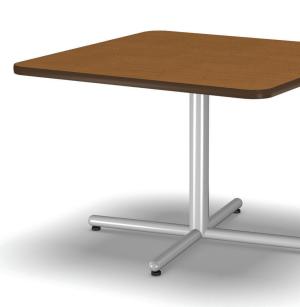

## **Multi-Purpose Tables**

Multiple base colors and laminates make the Multi-Purpose Table from Norix a flexible solution for common areas. The decorative high-pressure laminate, embedded t-nuts and reinforced t-edge molding create an attractive commercial look without sacrificing durability. The Multi-Purpose table is ideal for a broad range of environments and accommodates many Norix seating options.