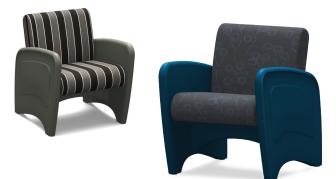

## Forté<sup>™</sup> Seating

With a variety of colors to choose from and an upholstery option for seating, this series is made to humanize intensive-use environments. The Forte line includes a lounge chair and guest chair that come with or without arms. The modern design pairs well with Mix-Up Seating and Tables.