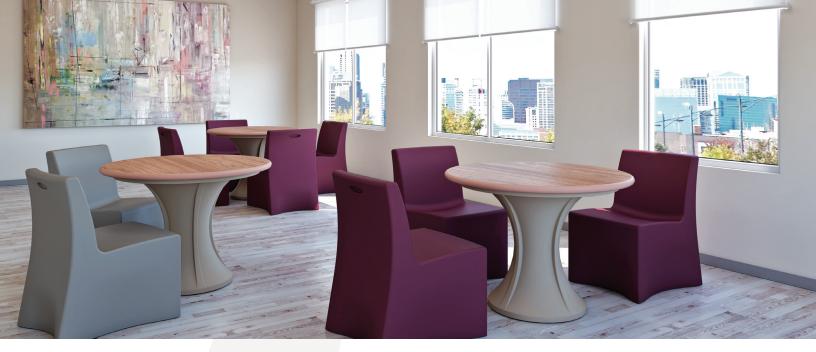

# Match To Find Your Solution

Mix and Match any of our products for the best combination to suit your needs.

The challenge is straightforward. Your environment demands heavy-use furniture that is built to withstand abuse, while creating a professional and clean, humanized environment.

Norix furniture lines work well together to create highly compatible arrangements to suit any environment.

Norix designed furniture is known worldwide for its blend of contemporary look and endurance. An elegant selection of furniture paired together can transform lobbies, waiting areas, activity rooms, dining areas, staff rooms and more.

Hundreds of upholstery options are available in different fabrics, grades and price points, allowing facilities to match the furniture to their space. Pair your seating with various tables and laminate options to create a virtually unlimited selection to complement the area.