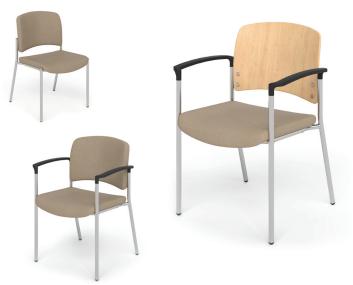

# **Affinity Seating**

Affinity seating can rapidly adapt to changing environments without sacrificing an elegant and intimate appearance. Available with or without arms, and optional upholstered or wood back, the chair makes a great companion to the broad assortment of Norix tables. The stackable, versatile design lends itself well to lobbies, meeting spaces, and dining areas.

Wood Back

Maple Walnut