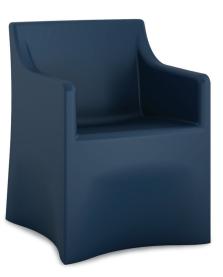

## Forté<sup>™</sup> Seating

With a variety of colors to choose from and an upholstery option for seating, this series is made to humanize intensive-use environments. The Forte line includes a lounge chair and guest chair that come with or without arms. The modern design pairs well with Mix-Up Seating and Tables.