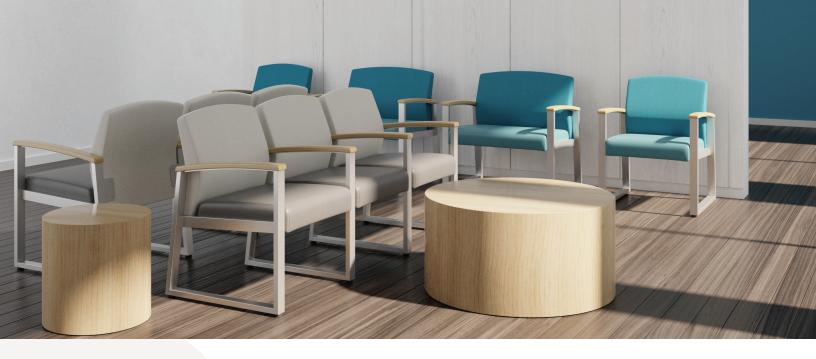

# Match To Find Your Solution

Mix and Match any of our products for the best combination to suit your needs.

The challenge is straightforward. Your environment demands heavy-use furniture that is built to withstand abuse, while creating a professional and clean, humanized environment.

Norix furniture lines work well together to create highly compatible arrangements to suit any environment.

Norix designed furniture is known worldwide for its blend of contemporary look and endurance. An elegant selection of furniture paired together can transform lobbies, waiting areas, activity rooms, dining areas, staff rooms and more.

Hundreds of upholstery options are available in different fabrics, grades and price points, allowing facilities to match the furniture to their space. Pair your seating with various tables and laminate options to create a virtually unlimited selection to complement the area.

Solid design is the foundation of Norix furniture. The blend of form and function create highly durable and aesthetically pleasing environments.