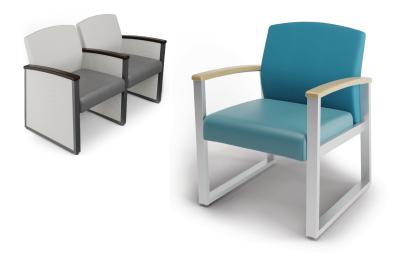

#### **Terra Seating**

Terra is a versatile seating series with a wide assortment of offerings and options that allow facilities to create highly customized configurations from one product line. That means no more endless searching for furniture that meets your specific needs. Hundreds of upholstery options in different fabrics, grades and price points. Secure hardware contributes to safety, security and tamper-resistance of the product. No exposed staples where upholstery is applied.