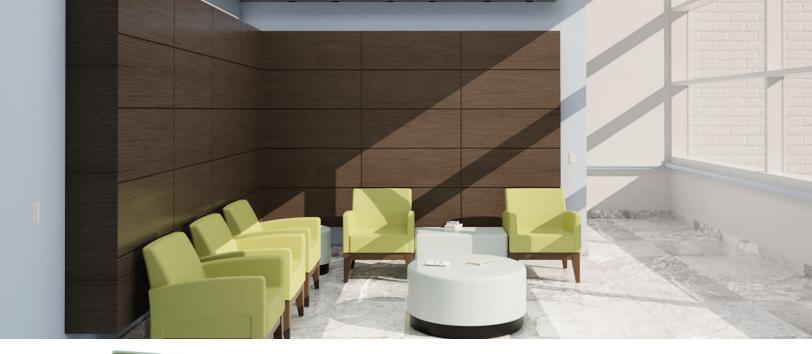

Norix furniture lines work well together to create highly compatible arrangements to suit any environment.

Norix designed furniture is known worldwide for its blend of contemporary look and endurance. An elegant selection of furniture paired together can transform lobbies, waiting areas, activity rooms, dining areas, staff rooms and more.

Hundreds of upholstery options are available in different fabrics, grades and price points, allowing facilities to match the furniture to their space. Pair your seating with various tables and laminate options to create a virtually unlimited selection to complement the area.