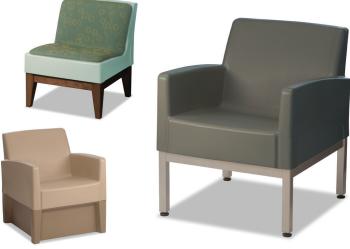

## Forté<sup>™</sup> Seating

With a variety of colors to choose from and an upholstery option for seating, this series is made to humanize intensive-use environments. The Forte line includes a lounge chair and guest chair that come with or without arms. The modern design pairs well with Mix-Up Seating and Tables.