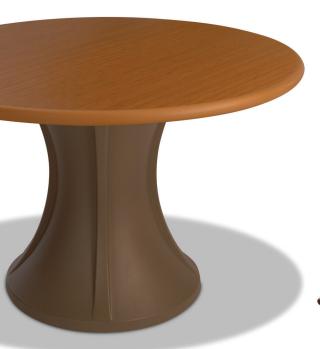

## Forté<sup>™</sup> Café Tables

The Norix Forté Table Collection includes both a Café and Occasional table. The Forté Café Table has a molded cylindrical hour glass base that pairs nicely with Forte<sup>™</sup> Guest Chairs. Available as a one piece polymer table or with optional decorative laminate top. Engineered and proven suitable for daily use in demanding environments.

The Forté Occasional Table is a free-standing occasional table that can be optionally gained with lounge seating for intermediate or corner tables. Choose one of three base options, wood, steel or molded polymer and pair with your choice of molded polymer or laminate top with permanently affixed urethane edge.