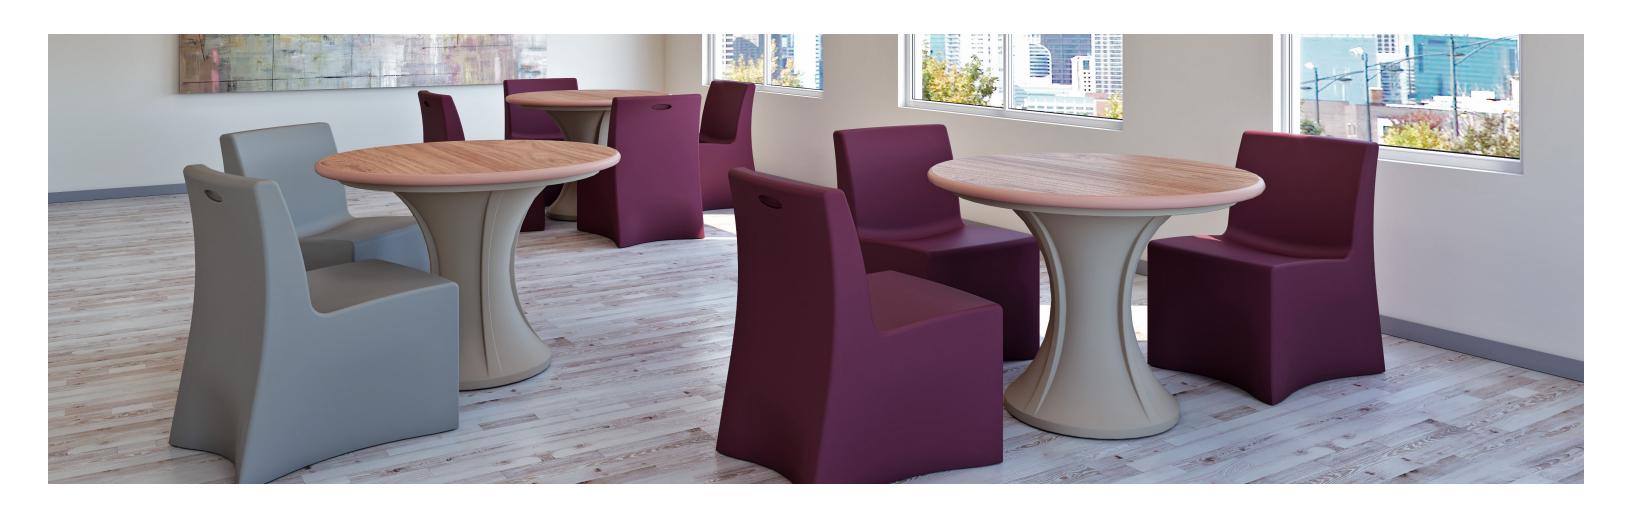

#### **FEATURES**

Tamper Resistant CAL TB133 Concealed Staples

Lobbies and waiting rooms can stress the sturdiest of furniture. Seating needs to maintain the highest levels of durability while simultaneously offering simple cleanability. Furniture designed specifically for behavioral healthcare, with enhanced features for tamper resistance, is important for all areas of a facility.

Norix products surpass common durability by engineering for the most challenging environments, ensuring long-term value while maintaining a modern and elegant appearance. Strategically highlight your space with high-quality accent seating. Thousands of color and upholstery combinations provide a virtually unlimited selection to accentuate any area.