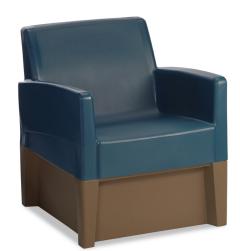

### WINK Arm Chair

#### VIBRANT DESIGN AND DURABLE CONSTRUCTION

Newly envisioned lounge chair with attitude, aesthetics and durability to boot. It's a cure for the ordinary, with a wide array of colors and fabrics to choose from.

#### **FEATURES**

Tamper Resistant Ballastable Non-Removable Glides

Dayrooms remain clean and safe with the help of Norix roto-molded seating. Roto-molded furniture is impervious to fluids, extremely durable, and stands up to hospital-grade cleaners including bleach.