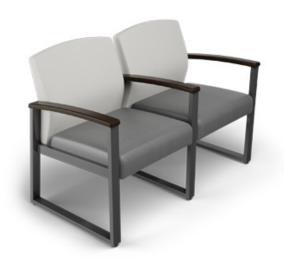

### **AFFINITY**

Stackable Guest Seating

#### ATTRACTIVE, COMFORT, VERSATILITY, AND RELIABILITY

A metallic silver frame with hundreds of seat and back combinations. Available with or without arms, and optional upholstered or wood back, the chair makes a great companion to the broad assortment of Norix tables.

#### **FEATURES**

Tamper Resistant CAL TB133 Concealed Staples

Lobbies and waiting rooms can stress the sturdiest of furniture. Seating needs to maintain the highest levels of durability while simultaneously offering simple cleanability. Furniture designed specifically for behavioral healthcare, with enhanced features for tamper resistance, is important for all areas of a facility.