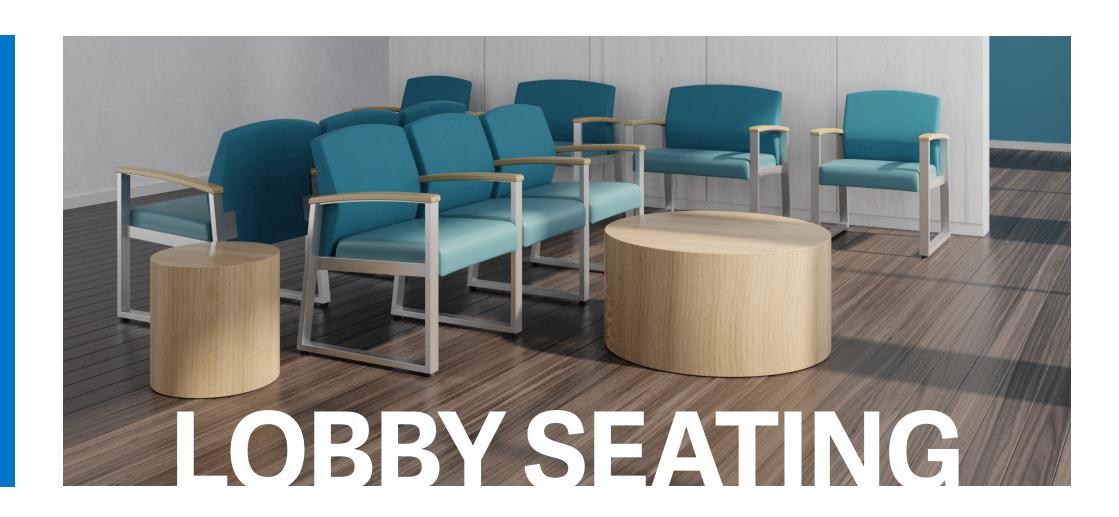

# BEHAVIORAL HEALTHCARE SEATING FURNITURE

### Specialized seating for critical environments

The wide-range of Norix seating solutions offers flexible options for many environments. Norix seating is durable and comfortable and comes with a vast selection of colors and fabrics. Norix focuses on safety, security and humanizing challenging environments.

LOUNGE | DAYROOM | LOBBY | ACCENT

Upholstered furniture can provide a humanized aesthetic without sacrificing security and durability. Features such as hidden staples, tamper resistant arm caps, and non-removable glides provide peace-of-mind.