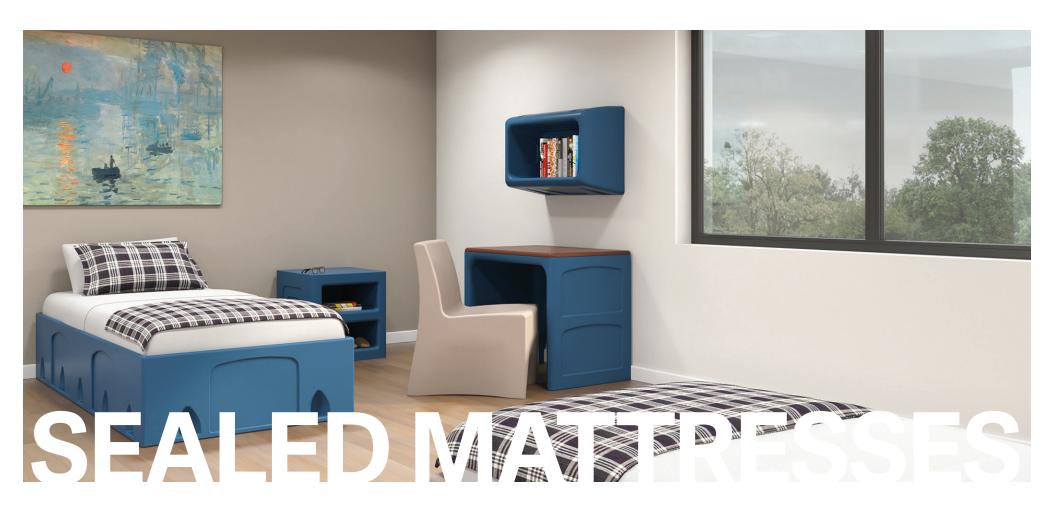

# BEHAVIORAL HEALTHCARE MATTRESSES

### Mattresses to fit your institution's needs

Mattresses provide a unique challenge to facilities due to intensive use. Mattresses must endure users' full body weight for several hours a day or more, so comfort, respite and long term durability must be considered. Mattresses must tolerate bodily fluids, and the construction must allow for easy cleaning and sanitation.

Norix Remedy mattresses feature 100% sealed seams that are radio frequency welded and guaranteed not to break – for enhanced hygiene, security, and durability. ROI analysis shows that Norix mattresses provide substantial longevity over insubstantial alternatives. Choose Norix and minimize the cost and administrative effort of regularly replacing mattresses.