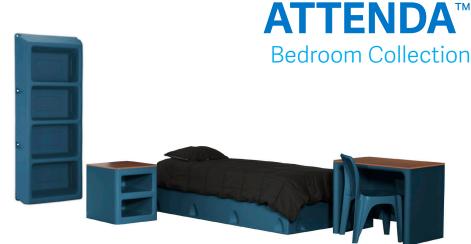

Norix behavioral healthcare solutions satisfy top priorities such as durability, cleanability, and safety while offering a warm, home-like environment. Varying protection levels are present throughout every bedroom series, while industry-leading lines such as Prodigy offer a home-like appearance second to none.

#### WARMTH OF WOOD, PERFORMANCE OF POLYMER

Designed and engineered to overcome the daunting challenge of creating a humanized environment without sacrificing safety, security and long term performance.

#### **FEATURES**

| Infection Control | Anti-Ligature      | Contraband Resistant | Tamper Resistant |
|-------------------|--------------------|----------------------|------------------|
| Bleach Cleanable  | Extreme Durability | Ballastable          | Recycled Content |