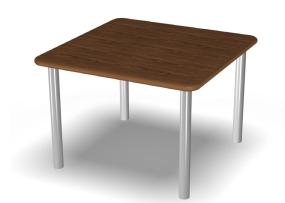

# **JUPITER**

Molded Table

#### LEAN ON IT WITH ALL YOUR WEIGHT

An incredibly strong, stable and durable table. The Leg Style Table legs are joined to the top using tamper-resistant screws connected to embedded t-nuts, for a secure steel-to-steel connection.

#### **FEATURES**

| Contraband Resistant       | Tamper Resistant | Extreme Durability   |
|----------------------------|------------------|----------------------|
| Non-Absorbent Cleanability | Rounded Edges    | Non-Removable Glides |
| Healthier Hospitals        | Greenguard Gold  |                      |