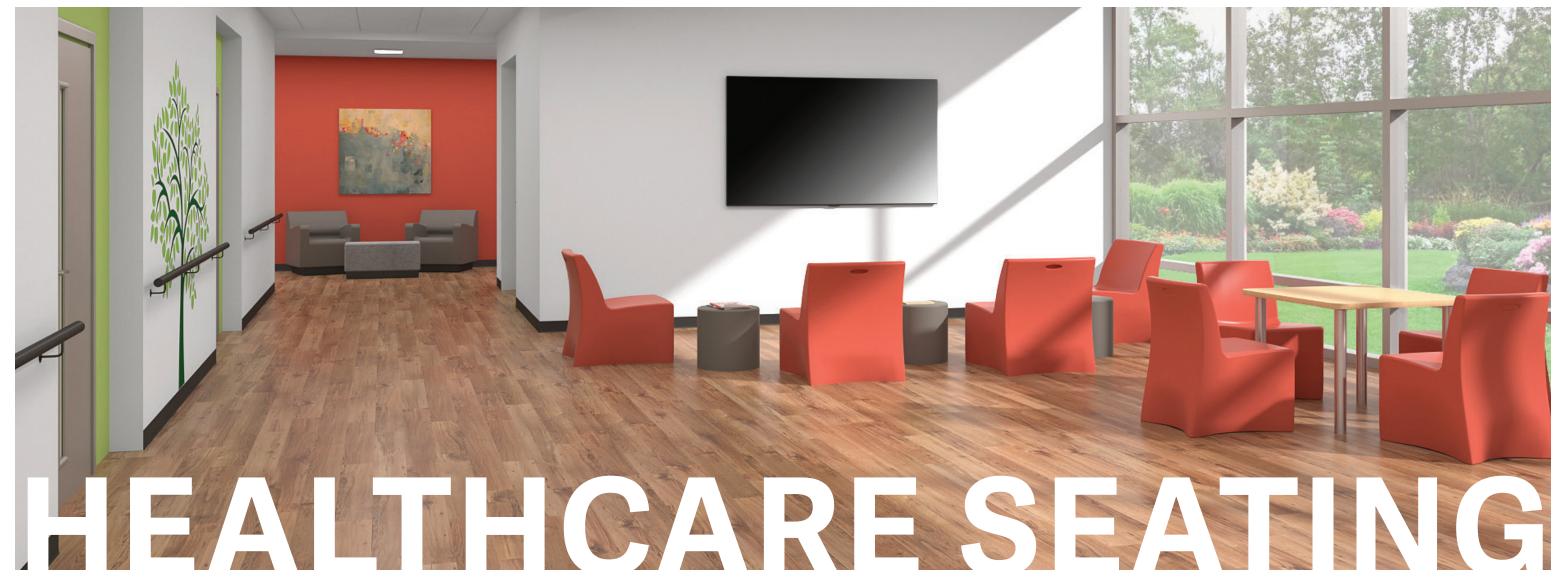

# BEHAVIORAL HEALTHCARE SEATING FURNITURE

### Specialized seating for critical environments

The wide-range of Norix seating solutions offers flexible options for many environments. Norix seating is durable and comfortable and comes with a vast selection of colors and fabrics. Norix focuses on safety, security and humanizing challenging environments.

LOUNGE | DAYROOM | LOBBY | ACCENT

Upholstered furniture can provide a humanized aesthetic without sacrificing security and durability. Features such as hidden staples, tamper resistant arm caps, and non-removable glides provide peace-of-mind.