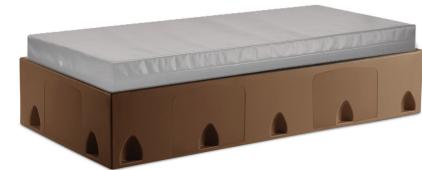

## **NORIX BLUE**

Comfort Shield™

#### RADIO-FREQUENCY WELDED SEALED SEAM

Durable mattress with infection control features that make it suitable for daily use in critical environments. It features 100% sealed seams for unsurpassed seam strength and a durable polyurethane coated cover.

#### **FEATURES**

Infection Control Contraband Resistant Tamper Resistant Bleach Cleanable

Durable Bed Bug Resistant Greenguard Gold