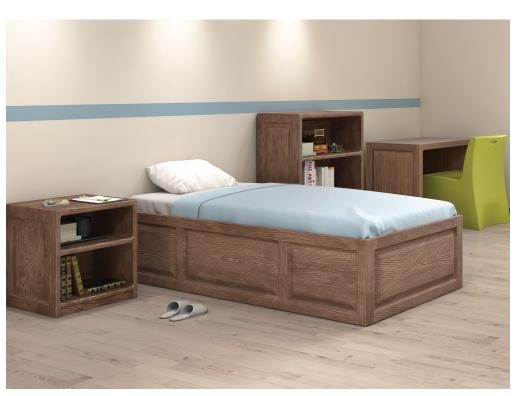

# HEALTHCARE BEDROOM FURNITURE

### **Innovation delivers performance**

Numerous challenges face healthcare professionals in designing safe and healthy environments. Beyond durability, settings must remain safe from both intentional and unintentional injury. The furnishings must meet and exceed the cleaning standards set forth by each facility. Meanwhile, the environment can, and should, act as a therapeutic resource for patients and staff.

Norix behavioral healthcare solutions satisfy top priorities such as durability, cleanability, and safety while offering a warm, home-like environment. Varying protection levels are present throughout every bedroom series, while industry-leading lines such as Prodigy offer a home-like appearance second to none.