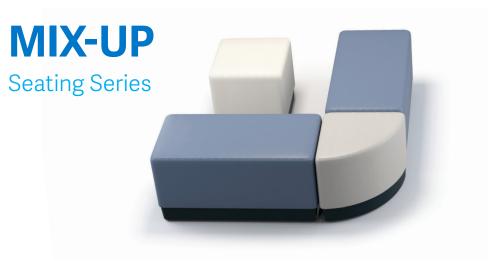

### **FORMA**

Modular Lounge Seating

#### UPHOLSTERED MODULAR SEATING FOR A CUSTOM FIT

Ten pieces in this designer-friendly line of products – including arm chairs, cubes, benches and wedges. Forma provides a high level of versatility for facilities with varying needs.

#### **FEATURES**

Tamper Resistant

Ballastable

CAL TB133 Non-Removable Glides

Concealed Staples GreenGuard Gold