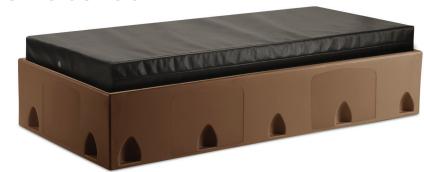

### **BLACK MAX**

Comfort Shield™

#### ADVANCED SECURITY FOR DEMANDING ENVIRONMENTS

Suitable for the most extreme-use spaces in your facility. That's because the mattress is constructed with 100% sealed seams that are reinforced with maximum security stitching for unsurpassed seam strength.

#### **FEATURES**

Infection Control Contraband Resistant Tamper Resistant Bleach Cleanable

Extremely Durable Bed Bug Resistant Greenguard Gold