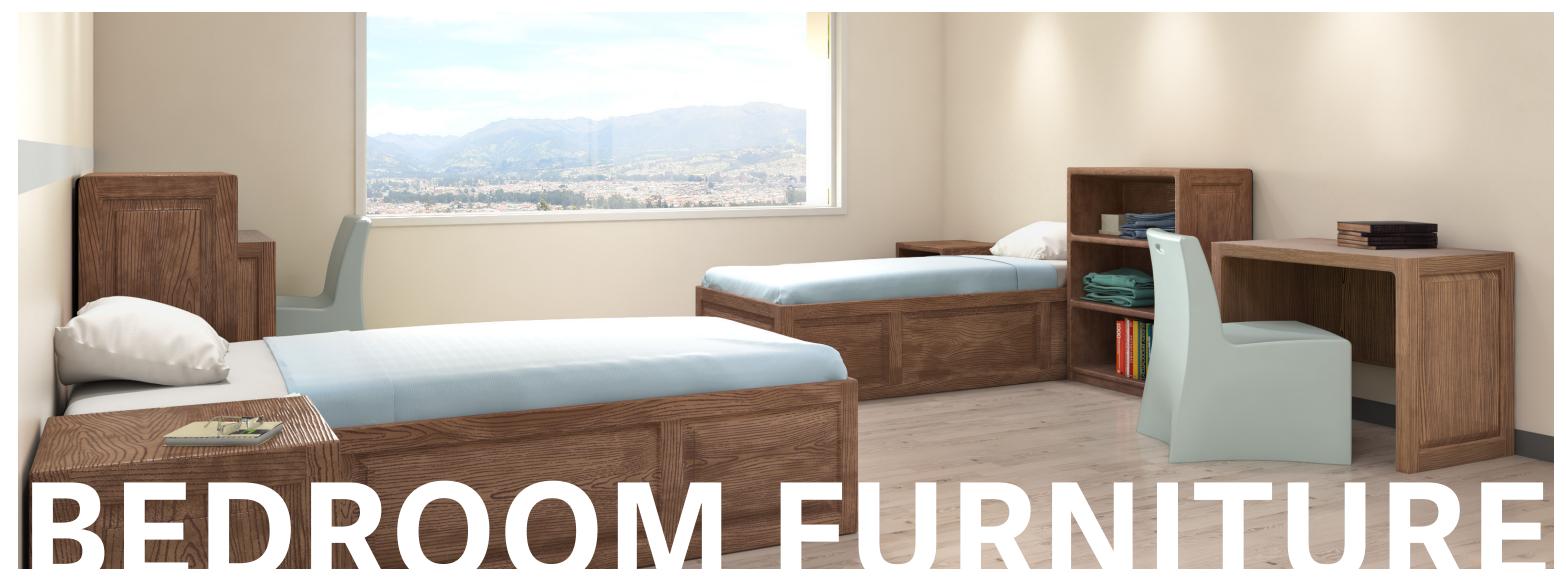

# HEALTHCARE BEDROOM FURNITURE

### **Innovation delivers performance**

Numerous challenges face healthcare professionals in designing safe and healthy environments. Beyond durability, settings must remain safe from both intentional and unintentional injury. The furnishings must meet and exceed the cleaning standards set forth by each facility. Meanwhile, the environment can, and should, act as a therapeutic resource for patients and staff.

Norix behavioral healthcare solutions satisfy top priorities such as durability, cleanability, and safety while offering a warm, home-like environment. Varying protection levels are present throughout every bedroom series, while industry-leading lines such as Prodigy offer a home-like appearance second to none.