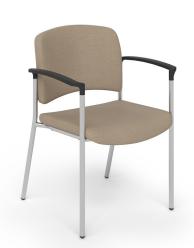

### **AFFINITY**

Stackable Guest Seating

#### ATTRACTIVE, COMFORT, VERSATILITY, AND RELIABILITY

A metallic silver frame with hundreds of seat and back combinations. Available with or without arms, and optional upholstered or wood back, the chair makes a great companion to the broad assortment of Norix tables.

#### **FEATURES**

Tamper Resistant CAL TB133 Concealed Staples

Lobbies and waiting rooms can stress the sturdiest of furniture. Seating needs to maintain the highest levels of durability while simultaneously offering simple cleanability. Furniture designed specifically for behavioral healthcare, with enhanced features for tamper resistance, is important for all areas of a facility.