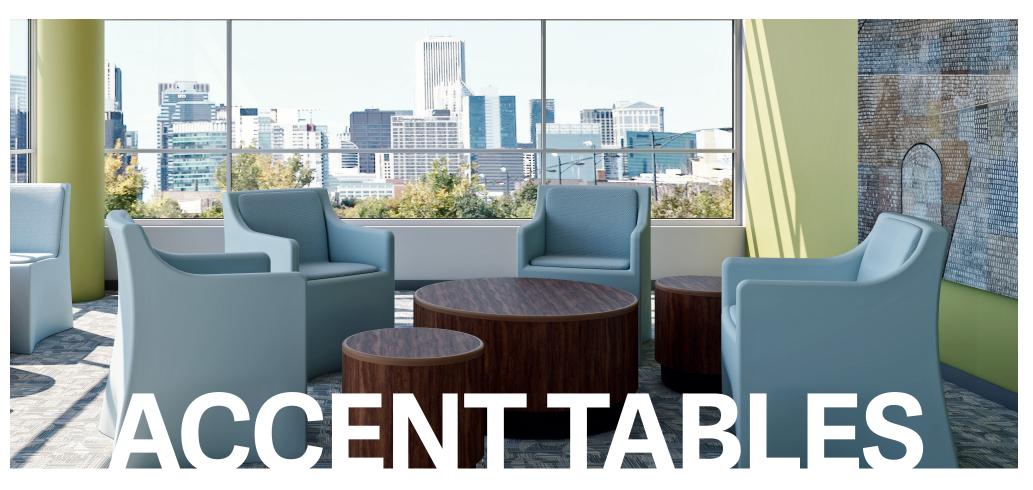

#### **FEATURES**

**FORTÉ**<sup>TM</sup>

Molded Table

Contraband Resistant Tamper Resistant Extreme Durability

Norix accent tables provide a durable a safe surface for a multitude of purposes. The easy to clean designs resist damage and are easy to clean. Multiple shapes and materials such as roto-molded polyethylene, wood and laminate provide a wide range of options to suit any environment.

# **FORTÉ**<sup>TM</sup>

Occasional Table

#### COMPANION TO ANY ROTO-MOLDED SEATING

Choice of laminate or molded top, wood or molded base, the Forte Occasional table is a free standing accent table that can be optionally gained with lounge seating for intermediate or corner tables.