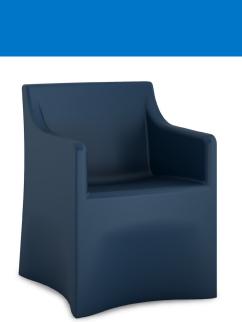

**VESTA**Seating Series

### AN INNOVATIVE BREAKTHROUGH IN SAFE DESIGN

The sweeping form fully contacts the floor to mitigate ligature points and can be ballasted for extra security.

#### **FEATURES**

| Infection Control | Anti-Ligature      | Contraband Resistant  | Tamper Resistant |
|-------------------|--------------------|-----------------------|------------------|
| Bleach Cleanable  | Extreme Durability | Seamless Construction | Ballastable      |