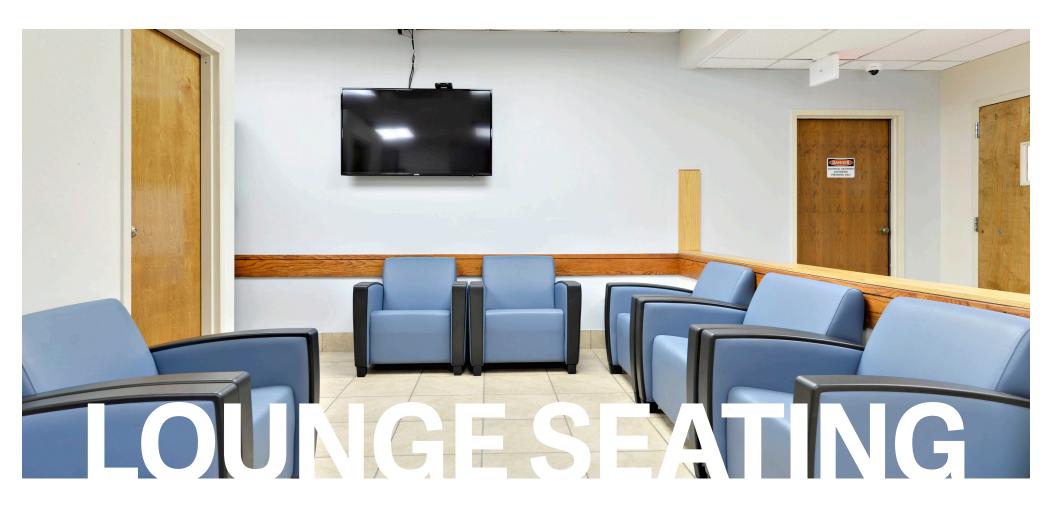

# BEHAVIORAL HEALTHCARE SEATING FURNITURE

### Specialized seating for critical environments

The wide-range of Norix seating solutions offers flexible options for many environments. Norix seating is durable and comfortable and comes with a vast selection of colors and fabrics. Norix focuses on safety, security and humanizing challenging environments.

LOUNGE | DAYROOM | LOBBY | ACCENT

Upholstered furniture can provide a humanized aesthetic without sacrificing security and durability. Features such as hidden staples, tamper resistant arm caps, and non-removable glides provide peace-of-mind.