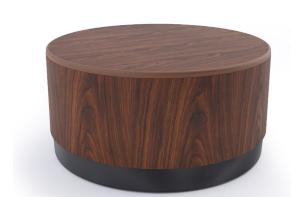

## **HARMONY**<sup>TM</sup>

Accent Tables

#### **EXCEPTIONAL DURABILITY AND RESIDENTIAL LOOK**

The Harmony™ Series, including the 28″ square table, combines form and function. Harmony tables are engineered to endure and proven suitable for lobbies and waiting room areas.

#### **FEATURES**

Contraband Resistant Tamper Resistant Rounded Edges