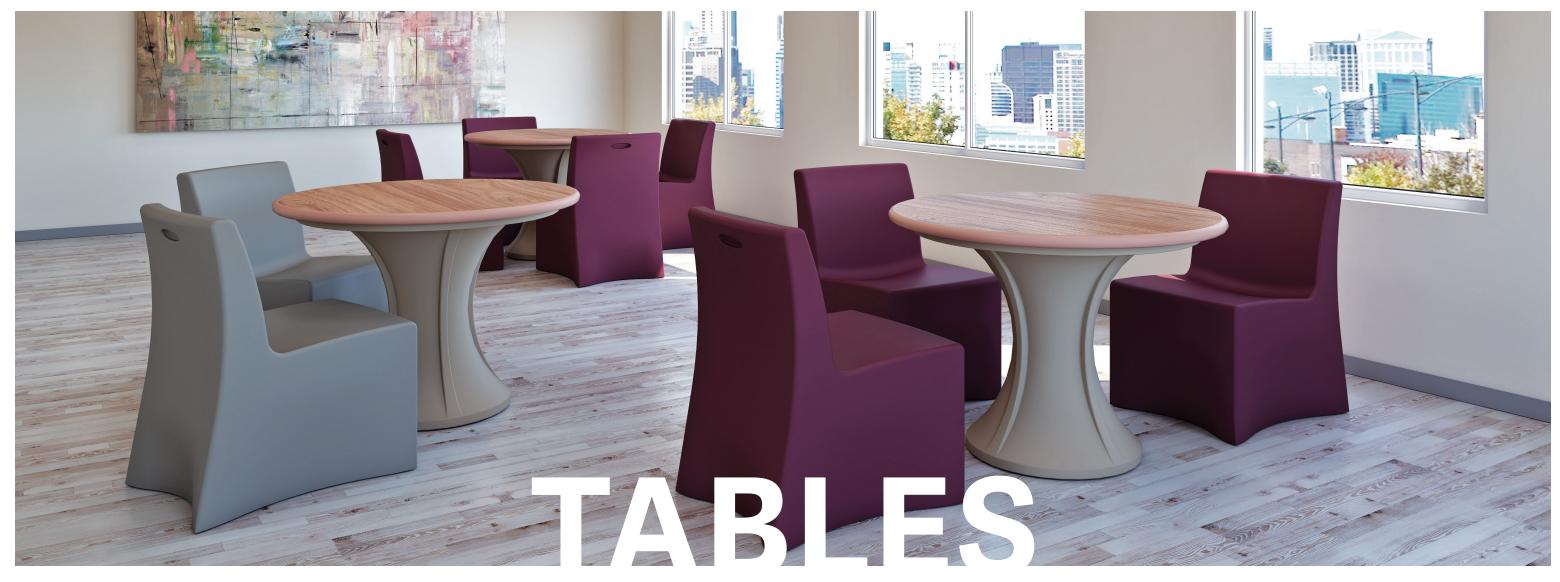

# **HEALTHCARE TABLES**

### Strength, safety and extreme durability

Tables in healthcare facilities require more than just a steady surface. If not properly specified, intentional manipulation and uncommon wear can result in edge band tears, loose legs and splintering. Destruction of tables can risk the safety of staff and patients while also affecting cleaning and sanitation, Norix has a solution.

Norix tables offer maximum strength, safety and extreme durability. Select from a broad range of unique table collections. Most feature a unique high-pressure laminate top with pressure fused molded edge for safety and extreme durability. Where reliable performance is essential, table collections such as Max-Master, X-Base, and Oasis shine. Day rooms and dining halls are maximized for efficiency in capacity while maintaining safety and cleanliness.