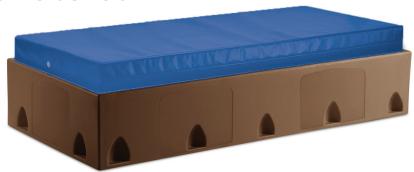

# BEHAVIORAL HEALTHCARE MATTRESSES

### Mattresses to fit your institution's needs

Mattresses provide a unique challenge to facilities due to intensive use. Mattresses must endure users' full body weight for several hours a day or more, so comfort, respite and long term durability must be considered. Mattresses must tolerate bodily fluids, and the construction must allow for easy cleaning and sanitation.

Norix Remedy mattresses feature 100% sealed seams that are radio frequency welded and guaranteed not to break – for enhanced hygiene, security, and durability. ROI analysis shows that Norix mattresses provide substantial longevity over insubstantial alternatives. Choose Norix and minimize the cost and administrative effort of regularly replacing mattresses.