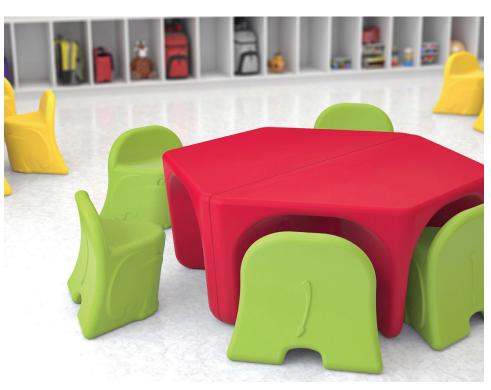

# HEALTHCARE KIDS FURNITURE

Fun and safety never looked so good

Beyond typical wear and tear, kids furniture often must endure crayons, markers, food, and more. Cleaning and sanitizing furniture designed for children in behavioral healthcare can be especially challenging. Our bright and durable kids furniture will help define a clear welcoming and waiting areas for the little ones.

Norix Kids furniture is roto-molded with rounded edges and is easy to clean. One-piece construction eliminates hidden areas, and surfaces are built to withstand hospital-grade cleaners including bleach.