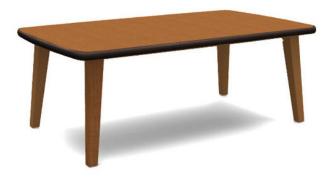

# **HEALTHCARE TABLES**

### Strength, safety and extreme durability

Tables in healthcare facilities require more than just a steady surface. If not properly specified, intentional manipulation and uncommon wear can result in edge band tears, loose legs and splintering. Destruction of tables can risk the safety of staff and patients while also affecting cleaning and sanitation, Norix has a solution.

Norix tables offer maximum strength, safety and extreme durability. Select from a broad range of unique table collections. Most feature a unique high-pressure laminate top with pressure fused molded edge for safety and extreme durability. Where reliable performance is essential, table collections such as Max-Master, X-Base, and Oasis shine. Day rooms and dining halls are maximized for efficiency in capacity while maintaining safety and cleanliness.