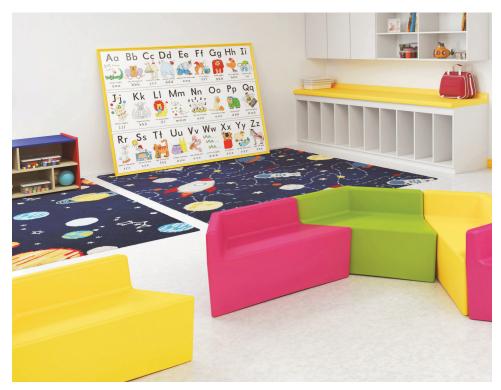

# HEALTHCARE KIDS FURNITURE

Fun and safety never looked so good

Beyond typical wear and tear, kids furniture often must endure crayons, markers, food, and more. Cleaning and sanitizing furniture designed for children in behavioral healthcare can be especially challenging. Our bright and durable kids furniture will help define a clear welcoming and waiting areas for the little ones.

Norix Kids furniture is roto-molded with rounded edges and is easy to clean. One-piece construction eliminates hidden areas, and surfaces are built to withstand hospital-grade cleaners including bleach.

**AMAZE** 

**Modular Seating** 

#### A ONE-SEAT WONDER

A single shape providing endless configurations that can be created with this fun kids series. Secure construction and playful shape make this perfect for any child specific areas.