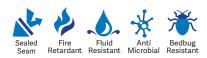

Norix Remedy mattresses feature 100% sealed seams that are radio frequency welded and guaranteed not to break – for enhanced hygiene, security, and durability. ROI analysis shows that Norix mattresses provide substantial longevity over insubstantial alternatives. Choose Norix and minimize the cost and administrative effort of regularly replacing mattresses.

#### RADIO-FREQUENCY WELDED SEALED SEAM

Durable mattress with infection control features that make it suitable for daily use in critical environments. It features 100% sealed seams for unsurpassed seam strength and a durable polyurethane coated cover.

#### **FEATURES**

Infection Control Contraband Resistant Tamper Resistant Bleach Cleanable

Durable Bed Bug Resistant Greenguard Gold