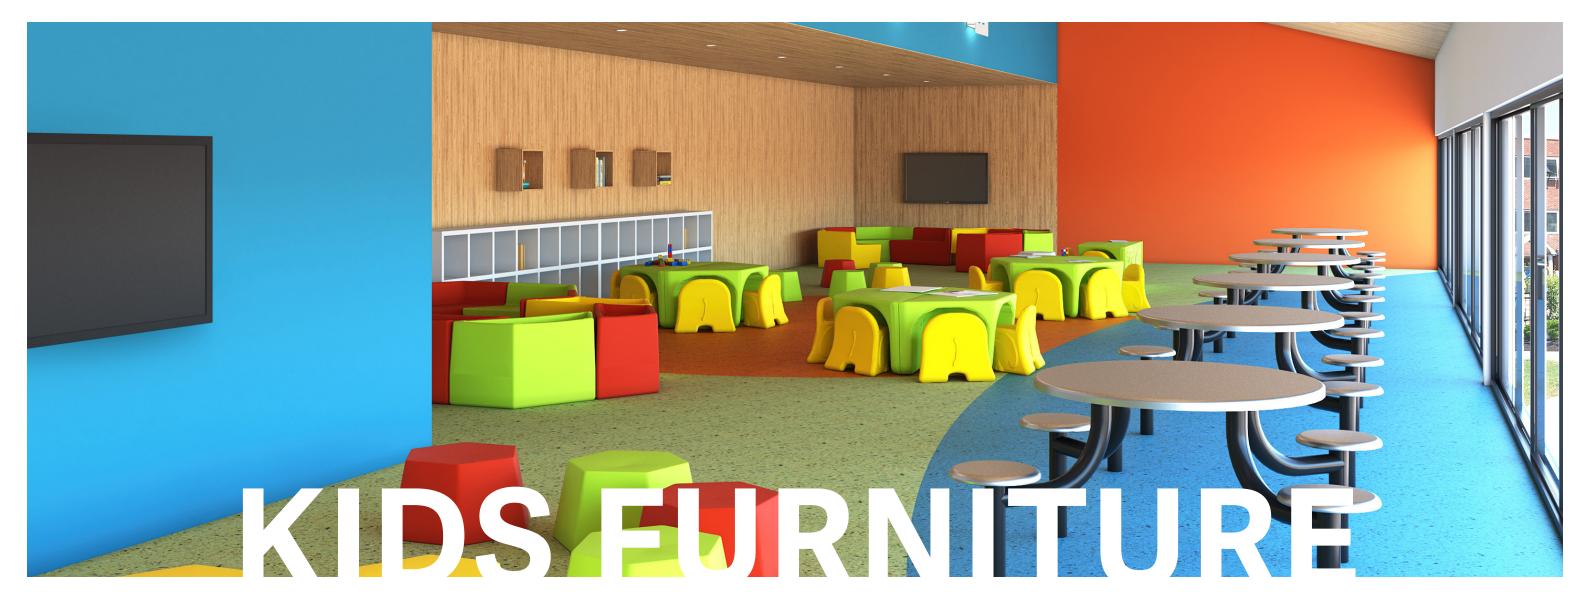

# HEALTHCARE KIDS FURNITURE

Fun and safety never looked so good

Beyond typical wear and tear, kids furniture often must endure crayons, markers, food, and more. Cleaning and sanitizing furniture designed for children in behavioral healthcare can be especially challenging. Our bright and durable kids furniture will help define a clear welcoming and waiting areas for the little ones.

Norix Kids furniture is roto-molded with rounded edges and is easy to clean. One-piece construction eliminates hidden areas, and surfaces are built to withstand hospital-grade cleaners including bleach.