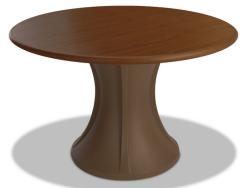

#### WEIGHTED ON SITE TO MAINTAIN SPACE FLEXIBILITY

Allows for efficient floor maintenance as the needs of an environment change. Loading the base with up to 200 pounds of sand keeps the table solidly in one place. It can still be moved, but not hurled.

#### **FEATURES**

**FORTÉ**<sup>TM</sup>

Molded Table

Contraband Resistant Tamper Resistant Extreme Durability

Norix accent tables provide a durable a safe surface for a multitude of purposes. The easy to clean designs resist damage and are easy to clean. Multiple shapes and materials such as roto-molded polyethylene, wood and laminate provide a wide range of options to suit any environment.