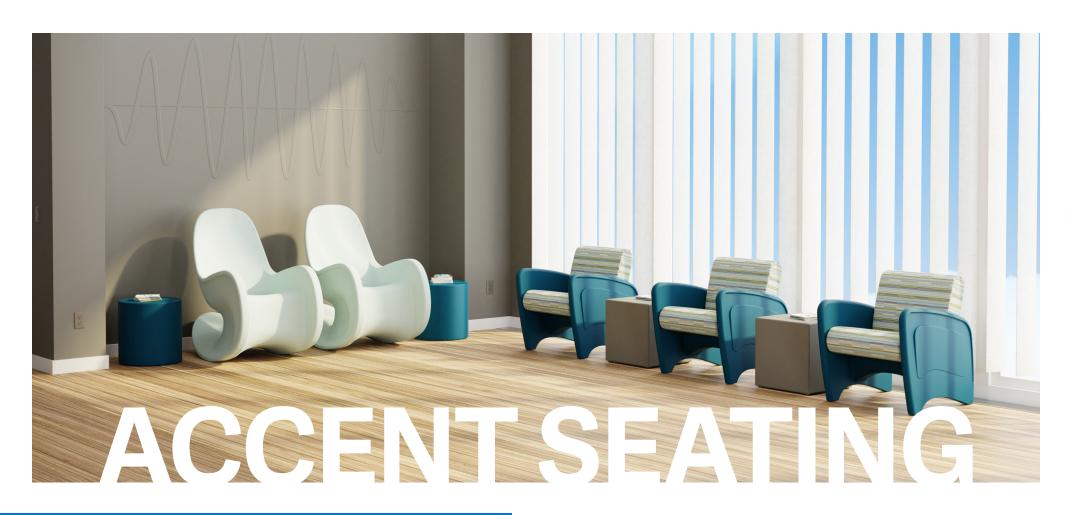

# BEHAVIORAL HEALTHCARE SEATING FURNITURE

### Specialized seating for critical environments

The wide-range of Norix seating solutions offers flexible options for many environments. Norix seating is durable and comfortable and comes with a vast selection of colors and fabrics. Norix focuses on safety, security and humanizing challenging environments.

LOUNGE | DAYROOM | LOBBY | ACCENT

Upholstered furniture can provide a humanized aesthetic without sacrificing security and durability. Features such as hidden staples, tamper resistant arm caps, and non-removable glides provide peace-of-mind.