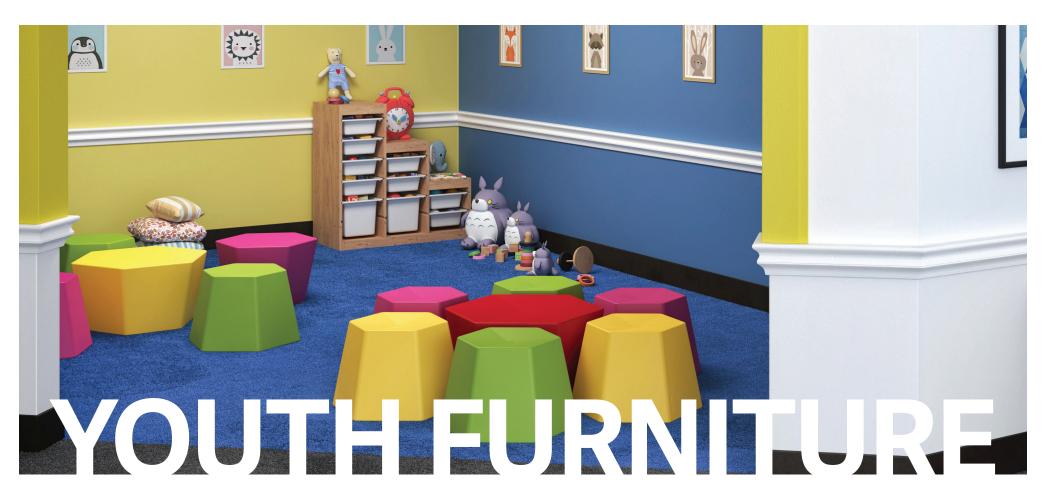

# HEALTHCARE KIDS FURNITURE

Fun and safety never looked so good

Beyond typical wear and tear, kids furniture often must endure crayons, markers, food, and more. Cleaning and sanitizing furniture designed for children in behavioral healthcare can be especially challenging. Our bright and durable kids furniture will help define a clear welcoming and waiting areas for the little ones.

Norix Kids furniture is roto-molded with rounded edges and is easy to clean. One-piece construction eliminates hidden areas, and surfaces are built to withstand hospital-grade cleaners including bleach.

## **HEX-IT**

#### **CONFIGURATIONS AND CREATIVE INTERACTIVITY**

Flip the product on one side and use it as a stool. Flip it on its other side and you have a table. ideal kids seating solution with a fun shape that's ready to be configured to your space.