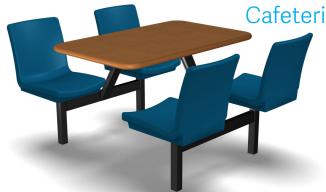

### **OASIS**

Cafeteria Seating Table

#### ROBUST SOLUTION FOR CLUSTER SEATING

Uniquely durable cafeteria collection that will meet your needs. The Oasis Tables are designed and engineered specifically for dayrooms, dining halls, and visitation areas.

#### **FEATURES**

Contraband Resistant Tamper Resistant Extreme Durability Non-Absorbent Cleanability Rounded Edges Non-Removable Glides

X-BASE

Secure Table