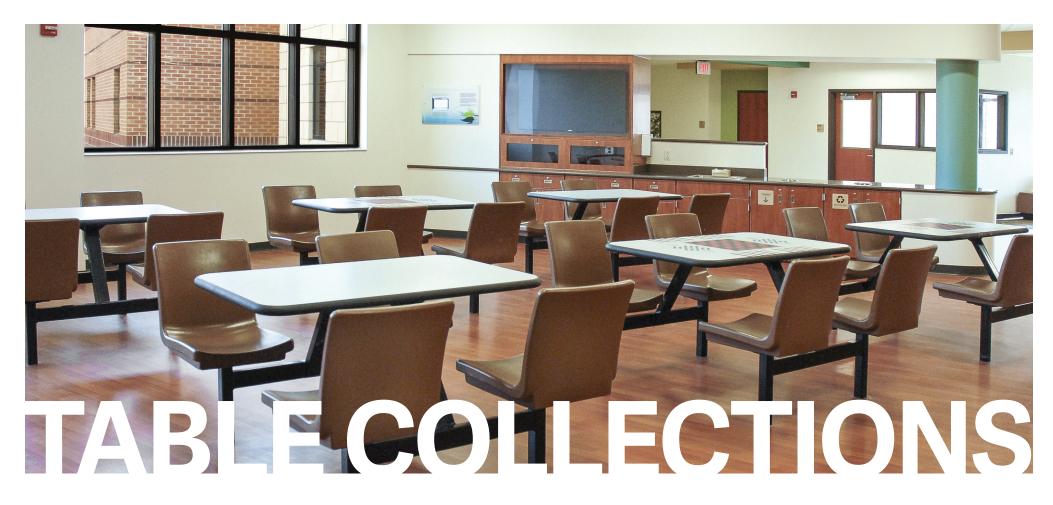

# **HEALTHCARE TABLES**

### Strength, safety and extreme durability

Tables in healthcare facilities require more than just a steady surface. If not properly specified, intentional manipulation and uncommon wear can result in edge band tears, loose legs and splintering. Destruction of tables can risk the safety of staff and patients while also affecting cleaning and sanitation, Norix has a solution.

Norix tables offer maximum strength, safety and extreme durability. Select from a broad range of unique table collections. Most feature a unique high-pressure laminate top with pressure fused molded edge for safety and extreme durability. Where reliable performance is essential, table collections such as Max-Master, X-Base, and Oasis shine. Day rooms and dining halls are maximized for efficiency in capacity while maintaining safety and cleanliness.