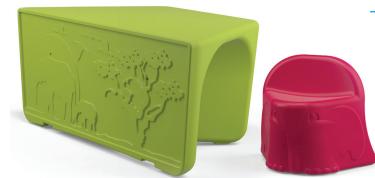

# HEALTHCARE KIDS FURNITURE

Fun and safety never looked so good

Beyond typical wear and tear, kids furniture often must endure crayons, markers, food, and more. Cleaning and sanitizing furniture designed for children in behavioral healthcare can be especially challenging. Our bright and durable kids furniture will help define a clear welcoming and waiting areas for the little ones.

Norix Kids furniture is roto-molded with rounded edges and is easy to clean. One-piece construction eliminates hidden areas, and surfaces are built to withstand hospital-grade cleaners including bleach.