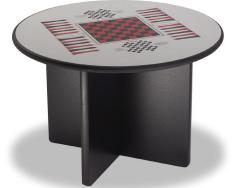

## **HARMONY**<sup>TM</sup>

Accent Tables

#### **EXCEPTIONAL DURABILITY AND RESIDENTIAL LOOK**

The Harmony™ Series, including the 28″ square table, combines form and function. Harmony tables are engineered to endure and proven suitable for lobbies and waiting room areas.

#### **FEATURES**

Contraband Resistant Tamper Resistant Rounded Edges