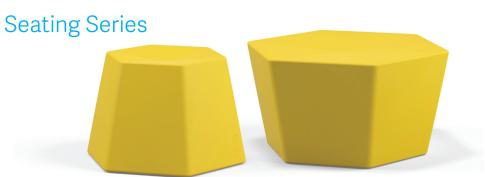

## **HEX-IT**

#### **CONFIGURATIONS AND CREATIVE INTERACTIVITY**

Flip the product on one side and use it as a stool. Flip it on its other side and you have a table. ideal kids seating solution with a fun shape that's ready to be configured to your space.