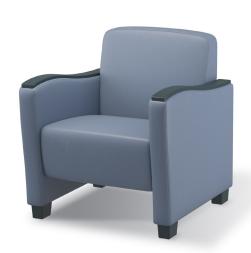

### WINK Arm Chair

#### VIBRANT DESIGN AND DURABLE CONSTRUCTION

Newly envisioned lounge chair with attitude, aesthetics and durability to boot. It's a cure for the ordinary, with a wide array of colors and fabrics to choose from.

#### **FEATURES**

Tamper Resistant Ballastable Non-Removable Glides

Dayrooms remain clean and safe with the help of Norix roto-molded seating. Roto-molded furniture is impervious to fluids, extremely durable, and stands up to hospital-grade cleaners including bleach.