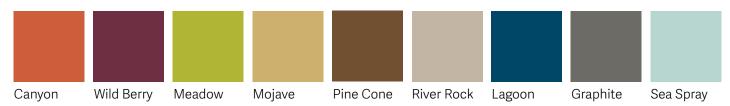

# NORIX B-Side Table/Chair

## Square and Round

B-Side is an ideal companion to any of the Norix roto seating products. B-Side is durable, safe, easy to clean and a natural table or stool. Optional ballasting of 50lbs.

### **SQUARE** 18"L x 18"W x 18"H

- One-piece, Rotationally-Molded
- High-impact Polyethylene
- Ultraviolet light stabilizers (to reduce fading)
- TruColor™ Polymer
- Molded-in Glides
- Ballasting 50lbs

#### ROUND 18"Dia x 18"H

- One-piece, Rotationally-Molded
- High-impact Polyethylene
- Ultraviolet light stabilizers (to reduce fading)
- TruColor™ Polymer
- Molded-in Glides
- Ballasting 50lbs

#### Colors