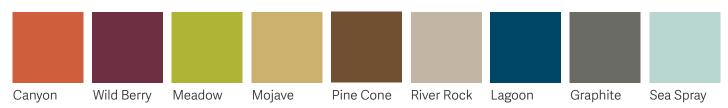

# NORIX B-Side Table/Chair

## Square and Round

B-Side is an ideal companion to any of the Norix roto seating products. B-Side is durable, safe, easy to clean and a natural table or stool. Optional ballasting of 50lbs.

### **SQUARE** 18"L x 18"W x 18"H

- One-piece, Rotationally-Molded
- High-impact Polyethylene
- Ultraviolet light stabilizers (to reduce fading)
- TruColor™ Polymer
- Molded-in Glides
- Ballasting 50lbs

### ROUND 18"Dia x 18"H

- One-piece, Rotationally-Molded
- High-impact Polyethylene
- Ultraviolet light stabilizers (to reduce fading)
- TruColor™ Polymer
- Molded-in Glides
- Ballasting 50lbs

#### Colors