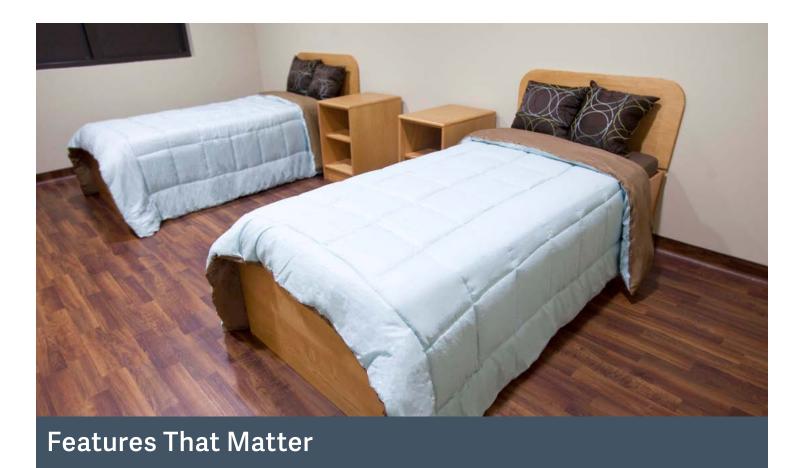

### Safehouse Series

The Safehouse Series combines safety and durability – in a homelike all-wood collection. After research and consultation with behavioral healthcare professionals, Norix® designed the Safehouse collection to provide a warm, yet secure haven for residents – with client safety as the primary consideration. With built-in safety features like sloped tops, rounded edges and concealed joinery, Safehouse offers practitioners peace of mind – plus the therapeutic appeal of real wood.

Platform Bed Wood Bed

**Captain Bed**Wood Bed with Storage

**Nightstand** Wood Nightstand

3 Shelf Chest Wood Chest

Writing Desk Wood Desk

### **Tested Durability**

The thick wooden frame is supported by impact resistant PVC edge banding, securely doweled and glued at strategic locations to comply with 750 lbs. static load performance testing standards.