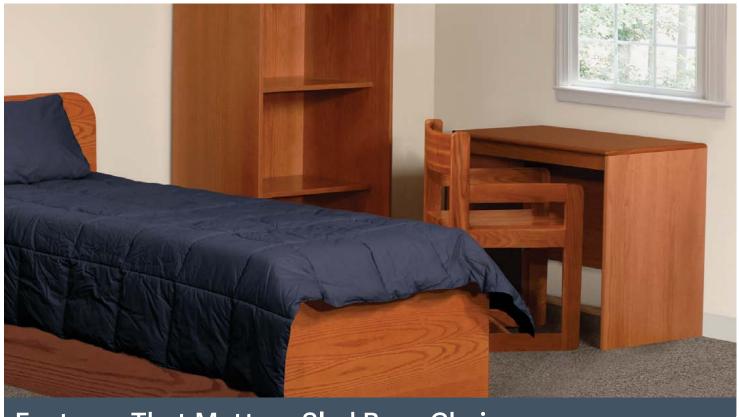

## Sled Base Seating

The Safehouse Sled Base Chairs are a collection of real wood seating that is built to last – beautifully. Solid hardwood chairs coordinate with the Safehouse desks and table. Available in solid wood seat or upholstered options.

### Features That Matter - Sled Base Chairs

### **Concealed Joinery**

Concealed joinery helps mitigate any opportunity for picking, pulling and tampering.

### **Rounded Edges**

Smooth, rounded edges provide a pleasing aesthetic and contribute to a safe design.

#### Wear Resistant

A catalyzed vinyl sealer coat, plus a catalyzed varnish top coat, are applied to each piece to reduce wear and support longevity.

### Non-Adjustable Glides

Tamper Resistant, non-mar floor glides protect the floor from scratching.