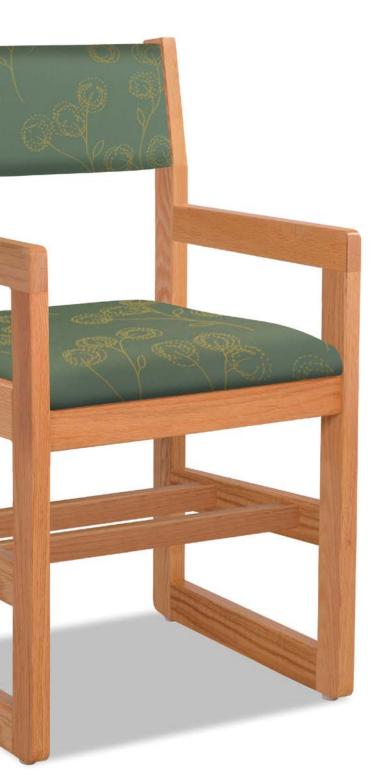

## Sled Base Seating

The Safehouse Sled Base Chairs are a collection of real wood seating that is built to last – beautifully. Solid hardwood chairs coordinate with the Safehouse desks and table. Available in solid wood seat or upholstered options.

### Features That Matter - Sled Base Chairs

### **Rounded Edges**

Smooth, rounded edges provide a pleasing aesthetic and contribute to a safe design.