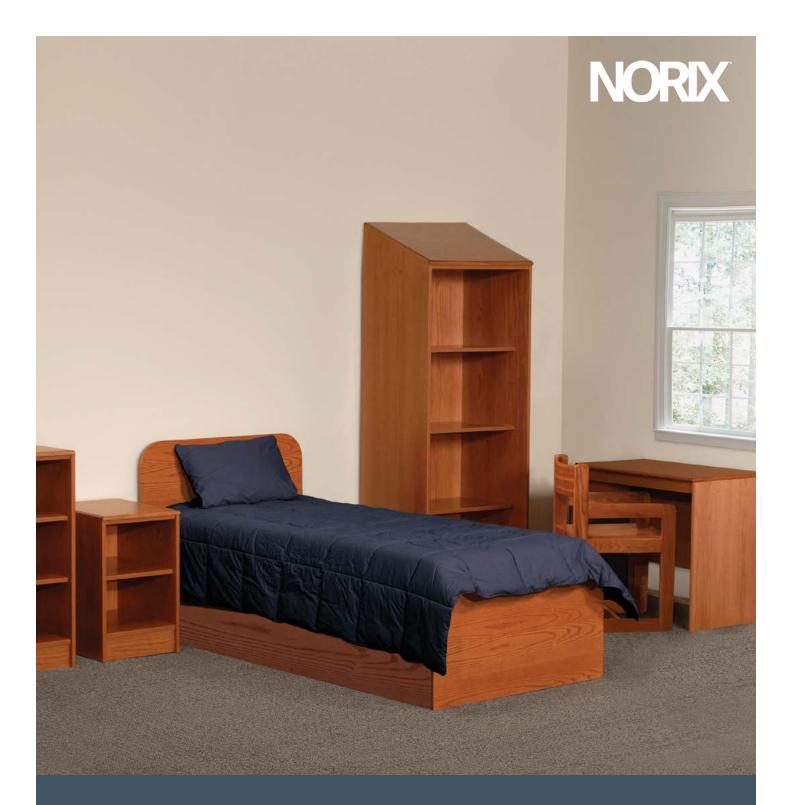

### Safehouse Series

The Safehouse Series combines safety and durability – in a homelike all-wood collection. After research and consultation with behavioral healthcare professionals, Norix® designed the Safehouse collection to provide a warm, yet secure haven for residents – with client safety as the primary consideration. With built-in safety features like sloped tops, rounded edges and concealed joinery, Safehouse offers practitioners peace of mind – plus the therapeutic appeal of real wood.

Platform Bed Wood Bed

**Captain Bed**Wood Bed with Storage

**Nightstand** Wood Nightstand

3 Shelf Chest Wood Chest

Writing Desk Wood Desk