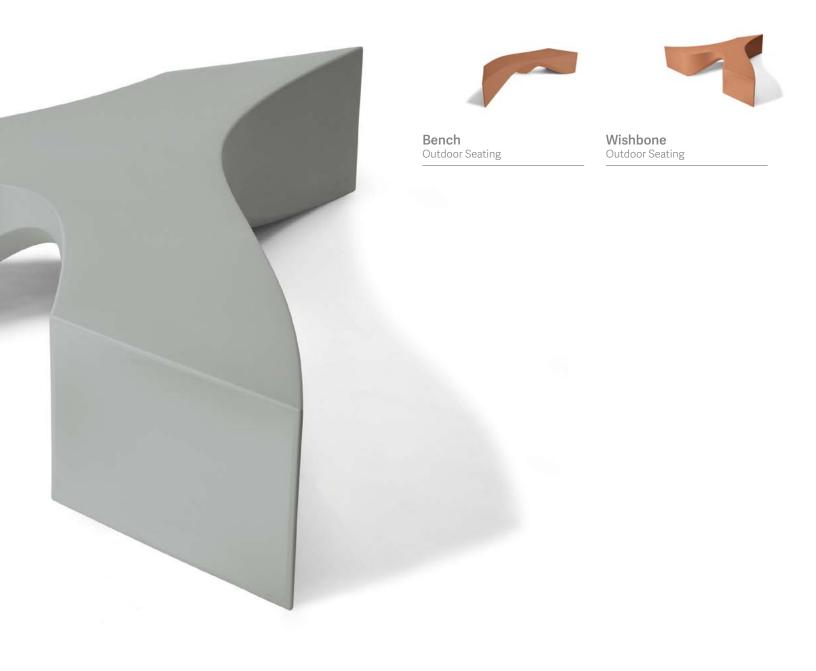

## Riptide Series

Inspiring outdoor spaces begin with nature, and that's the influence behind the Riptide series. The curvaceous organic design of the bench and wishbone accentuates outdoor environments and assists in creating spaces for healing and comfort.