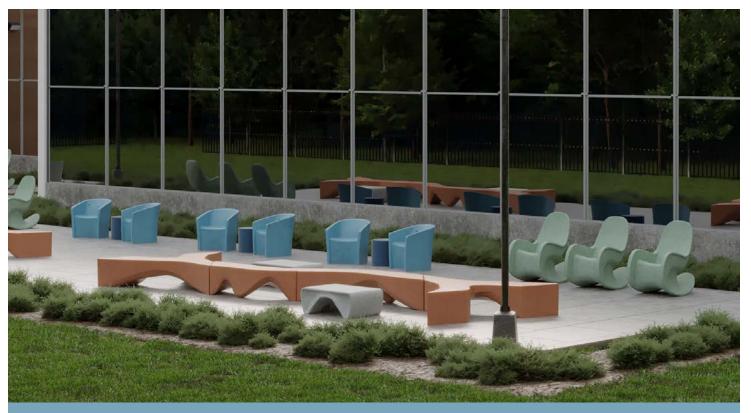

## Riptide Series

Inspiring outdoor spaces begin with nature, and that's the influence behind the Riptide series. The curvaceous organic design of the bench and wishbone accentuates outdoor environments and assists in creating spaces for healing and comfort.