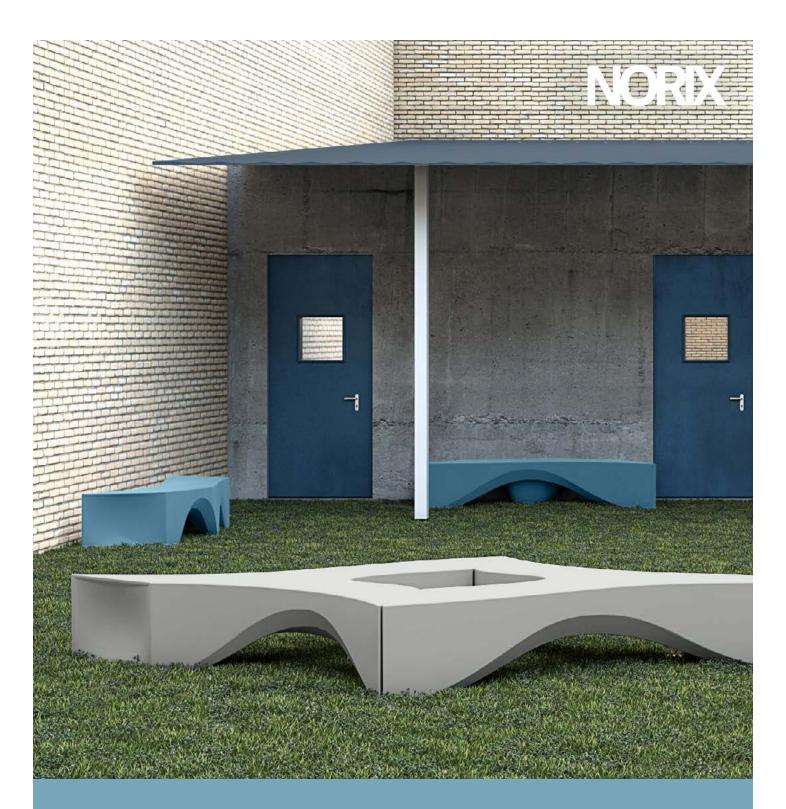

## Riptide Series

Inspiring outdoor spaces begin with nature, and that's the influence behind the Riptide series. The curvaceous organic design of the bench and wishbone accentuates outdoor environments and assists in creating spaces for healing and comfort.