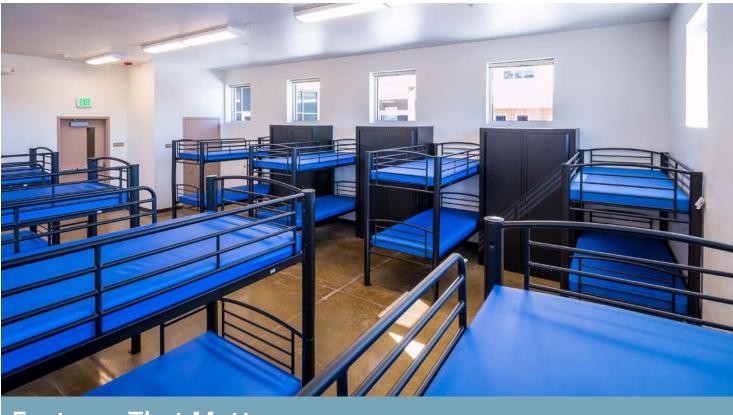

## Protégé STEEL BEDROOM SERIES

# **Protégé Series**

If you are looking for highly durable dorm or shelter furniture with a sleek design, look no further than Norix's Protégé<sup>™</sup> series – a value driven series of products designed for constant use in environments that historically have been institutional in nature. Protégé<sup>™</sup> furniture offers an all steel construction that delivers reliable performance and outstanding value. The design and engineering is ideal for transitional housing and dormitory needs.

### **Features That Matter**