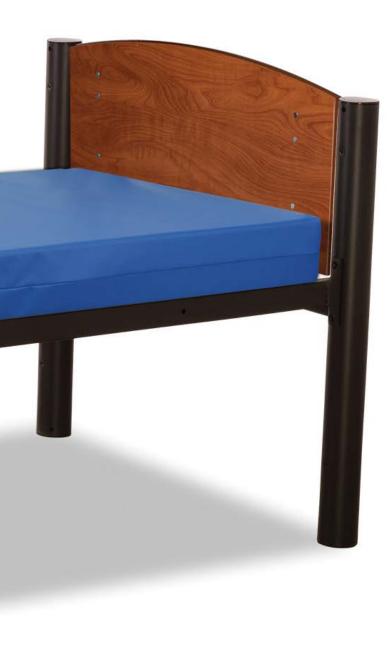

Bunkable Bed Laminate Headboard (Optional)

Nightstand Laminate Top

**Locker** Laminate Front

**Double Bunk Bed** Laminate Headboard (Optional)

Underbed Storage Laminate Fronts & Top

Wood Grain Accents Optional wood-grain style, institutional-grade laminate headboards and accents offer a warm, homelike feel without sacrificing cleanability or long-term durability.

#### **Infection Control**

The steel frame, and optional institutional grade, high pressure laminate headboards and accents, can be safely sanitized with bleach solutions and hospital-grade cleaners without affecting the surface material or color.