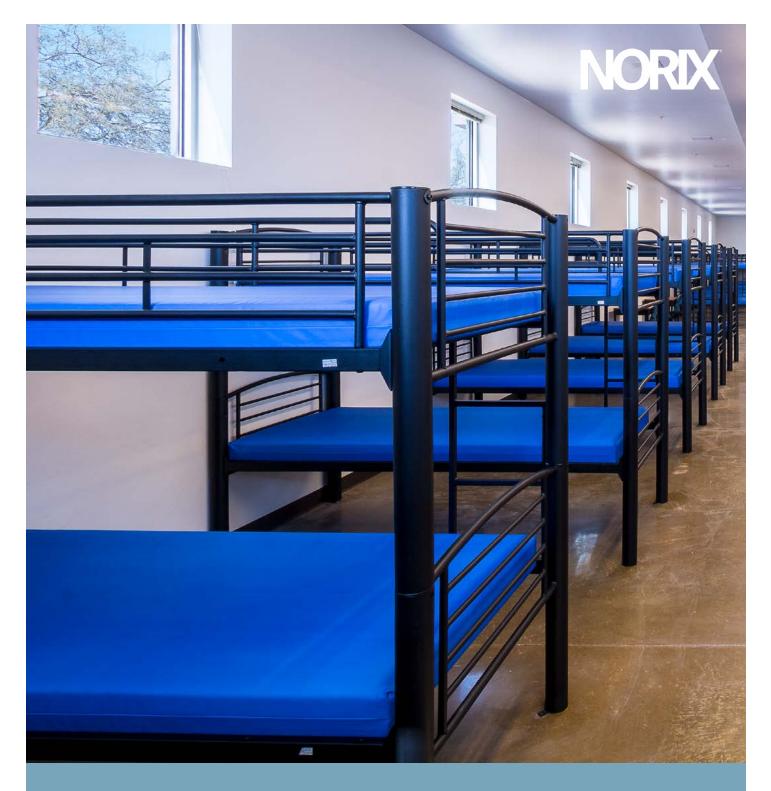

# **Protégé Series**

If you are looking for highly durable dorm or shelter furniture with a sleek design, look no further than Norix's Protégé<sup>™</sup> series – a value driven series of products designed for constant use in environments that historically have been institutional in nature. Protégé<sup>™</sup> furniture offers an all steel construction that delivers reliable performance and outstanding value. The design and engineering is ideal for transitional housing and dormitory needs.

#### **Bunking Kit**

A Bunking Kit, consisting of two safety rails, one ladder, four bunk connectors, one wall mount bracket and hardware, is included with each bunkable bed for added safety and security.

#### Strength of Steel

The heavy-duty, all-steel construction is engineered to withstand the rigors of challenging environments, ensuring a safe, secure environment for residents and staff.