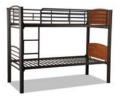

Bunkable Bed Laminate Headboard (Optional)

Nightstand Laminate Top

**Locker** Laminate Front

**Double Bunk Bed** Laminate Headboard (Optional)

Underbed Storage Laminate Fronts & Top

#### **Bunking Kit**

A Bunking Kit, consisting of two safety rails, one ladder, four bunk connectors, one wall mount bracket and hardware, is included with each bunkable bed for added safety and security.