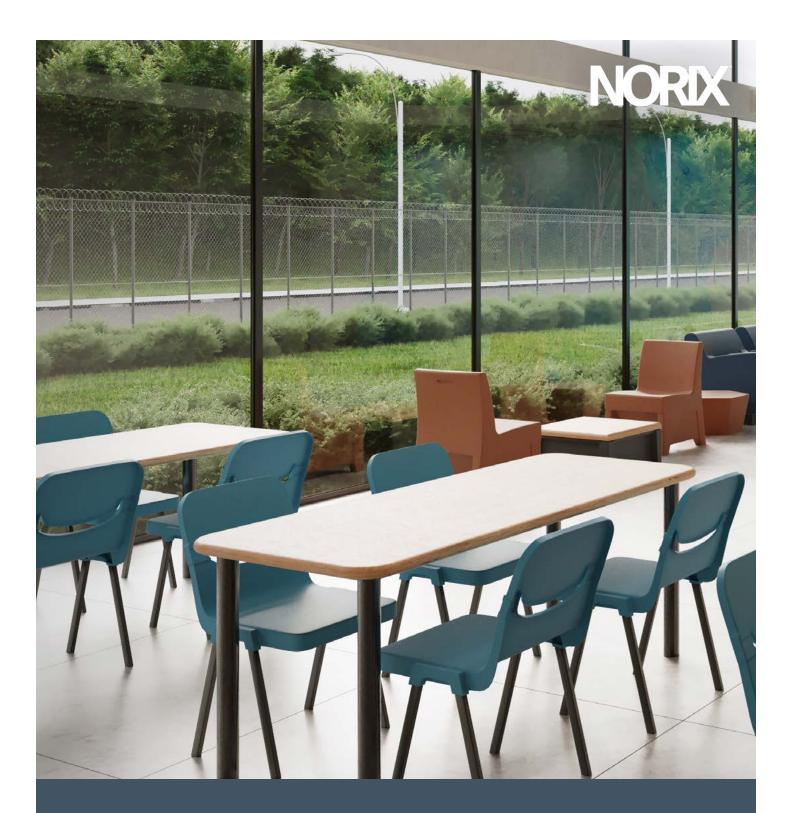

# Progress

SEATING SERIES

## Progress Series







#### Features That Matter

#### **Ergonomic Design**

The sculpted shape and generous seat width coordinate with appropriate seat height for proper ergonomics and easy egress.

#### Flexible Backrest

A live hinge is molded into the backrest to provide the flexibility required for long term comfort.

#### **Tamper Resistant**

A simple, impressive design featuring no nuts, bolts, welds or rivets mitigates tampering opportunities.

#### Stackable

The unique leg shape allows the chairs to nest when they are stacked.

#### GreenGuard Gold Certified

The highest level of GreenGuard Certification, this product meets strict health-based criteria for VOC emissions and total chemical emissions.



### Interested in our products?

Call us to