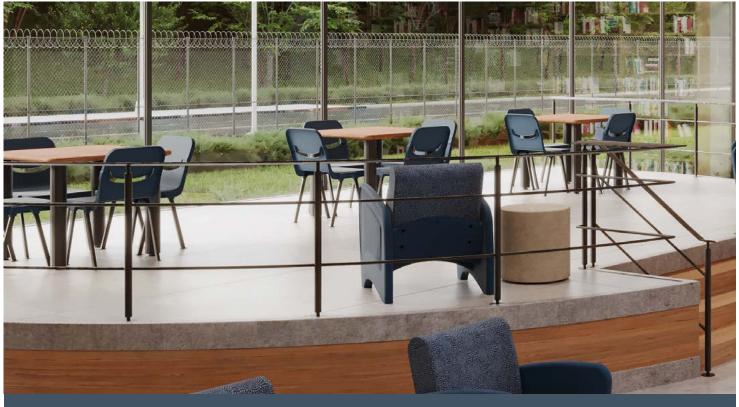

#### Stackable

The unique leg shape allows the chairs to nest when they are stacked.