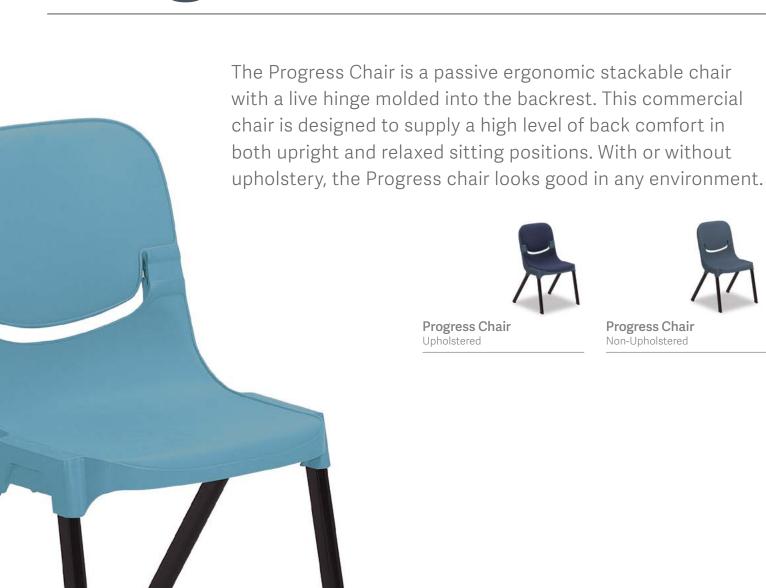

#### **Ergonomic Design**

The sculpted shape and generous seat width coordinate with appropriate seat height for proper ergonomics and easy egress.

#### Flexible Backrest

A live hinge is molded into the backrest to provide the flexibility required for long term comfort.

#### Stackable

The unique leg shape allows the chairs to nest when they are stacked.