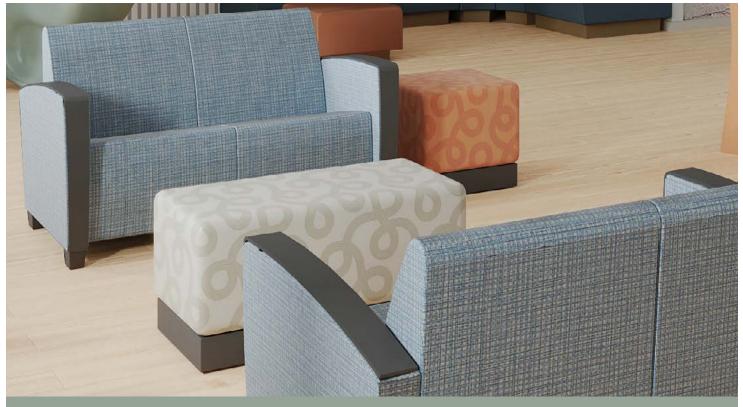

## Mix-Up Series

Mix-Up is an upholstered commercial furniture line from Norix that allows you to use five different-shaped products to produce endless configurations. This diverse series is perfect for waiting rooms, lobbies or any area where playful, attractive and durable furniture is applicable.

#### **Endless Configurations**

Mix and match five different pieces to create an endless number of custom configurations.