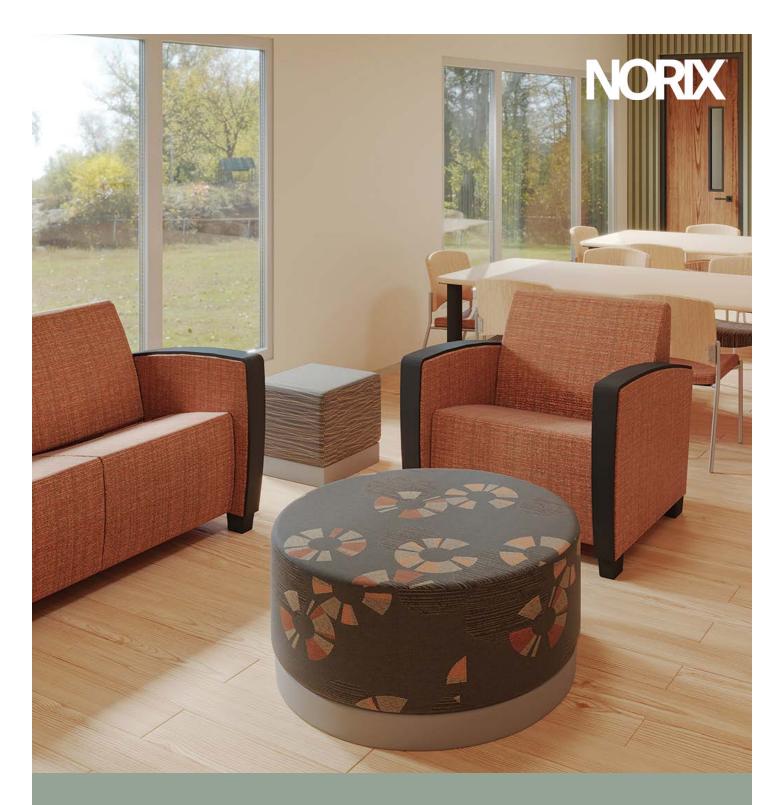

## Mix-Up Series

Mix-Up is an upholstered commercial furniture line from Norix that allows you to use five different-shaped products to produce endless configurations. This diverse series is perfect for waiting rooms, lobbies or any area where playful, attractive and durable furniture is applicable.