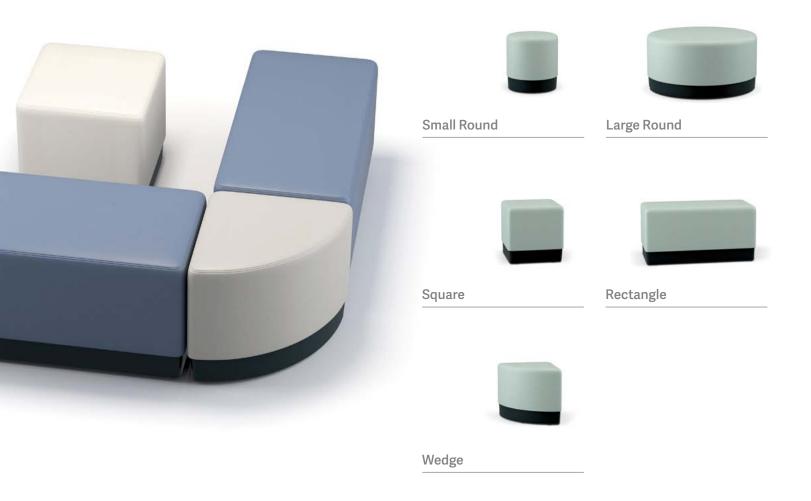

## Mix-Up Series

Mix-Up is an upholstered commercial furniture line from Norix that allows you to use five different-shaped products to produce endless configurations. This diverse series is perfect for waiting rooms, lobbies or any area where playful, attractive and durable furniture is applicable.

#### **Endless Configurations**

Mix and match five different pieces to create an endless number of custom configurations.