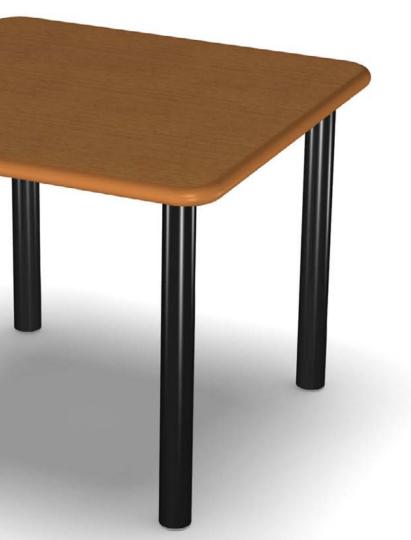

## Leg-Style Series

Leg-Style Tables are engineered to thrive in intensive-use environments. The incredibly robust, tubular steel legs are fully welded to steel mounting plates to create an exceptionally strong, stable and durable base. The legs are joined to the top using tamper-resistant screws connected to embedded T-nuts to form a highly secure, steel-to-steel connection that you can trust to get the job done. That's peace of mind.

#### Secure Molded Edge

The molded edge is radiused for comfort and pressure fused to the extra strength top, making it permanently fixed, highly sanitary and pick resistant.

#### **Tamper Resistant**

The base and top are securely attached with embedded T-nuts and pin-in Torx head security hardware to create a safe, steel-to-steel connection engineered to not loosen over time.