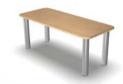

## Leg-Style Series

Leg-Style Tables are engineered to thrive in intensive-use environments. The incredibly robust, tubular steel legs are fully welded to steel mounting plates to create an exceptionally strong, stable and durable base. The legs are joined to the top using tamper-resistant screws connected to embedded T-nuts to form a highly secure, steel-to-steel connection that you can trust to get the job done. That's peace of mind.

**Square Top** 36" & 42"

Round Top

**Rectangle Top** 30"x72" & 30"x96"