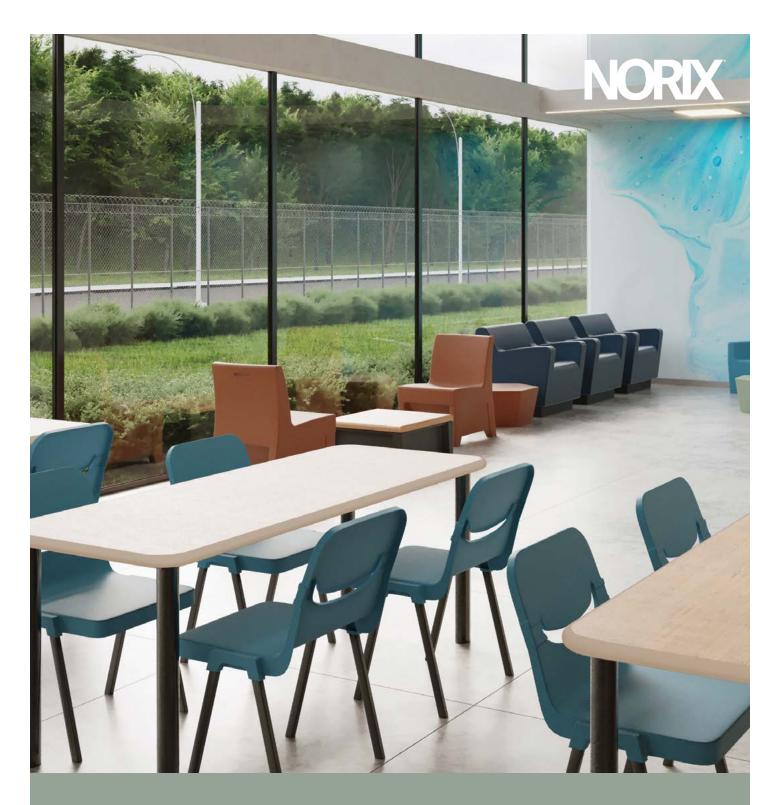

# Leg-Style

TABLE SERIES

## Leg-Style Series

Leg-Style Tables are engineered to thrive in intensive-use environments. The incredibly robust, tubular steel legs are fully welded to steel mounting plates to create an exceptionally strong, stable and durable base. The legs are joined to the top using tamper-resistant screws connected to embedded T-nuts to form a highly secure, steel-to-steel connection that you can trust to get the job done. That's peace of mind.