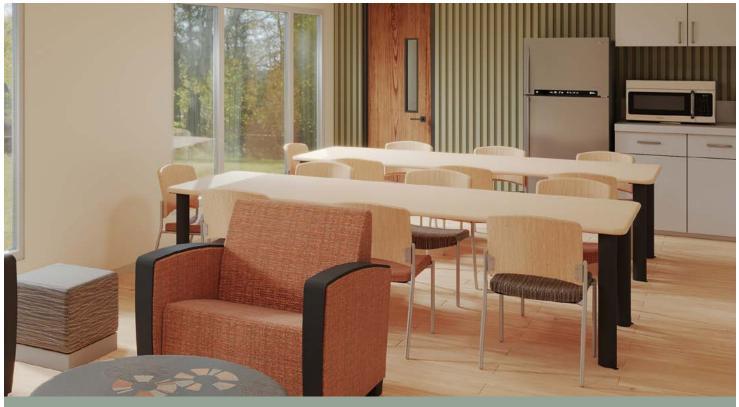

## Leg-Style Series

Leg-Style Tables are engineered to thrive in intensive-use environments. The incredibly robust, tubular steel legs are fully welded to steel mounting plates to create an exceptionally strong, stable and durable base. The legs are joined to the top using tamper-resistant screws connected to embedded T-nuts to form a highly secure, steel-to-steel connection that you can trust to get the job done. That's peace of mind.