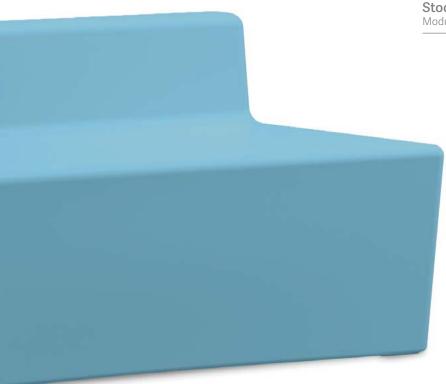

## **A-Maze Series**

A-Maze is a kids furniture product from Norix<sup>®</sup> that is a one-seat wonder due to the endless configurations that can be created with this fun kids series. Its fun colors, secure construction and playful shape make this perfect for daycares, lobbies, dayrooms, play areas and any other place in your facility where children may gather. This light-weight product can be moved and re-configured as needed and is applicable to high-traffic and constant-use areas.

**Stool** Modular Shape

#### **Configurable Design**

The lightweight, playful design supports a wide variety of possible configurations that can fit seamlessly into any environment.