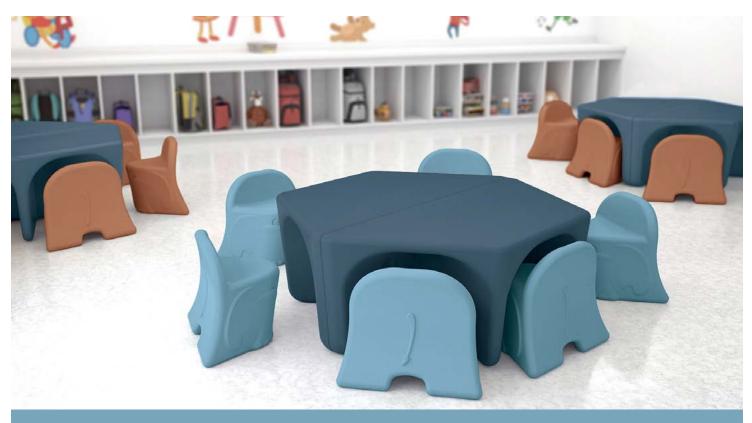

# **Hex-It Series**

This multi-function marvel allows you to flip the product on one side and use it as a stool. Flip it on its other side and you have a table. It's an ideal kids seating solution with a fun shape that's ready to be configured to your space. Hex-It is adaptable, which could serve today's socially distanced classrooms well and it is easy to clean and sanitize for greater infection control.

**Small** Stool / Table **Large** Stool / Table

#### **Multi-Functional Design**

The multi-functional design doubles as a stool or a table to create the ideal kids seating solution that can adapt to fit the needs of any situation.