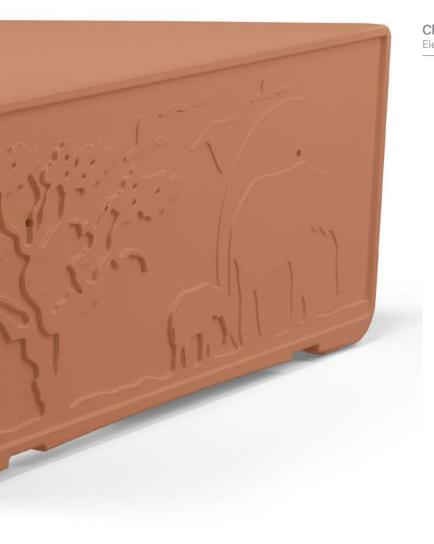

## **Elle Series**

The Elle Series chair and table is a fairy-tale take on kids furniture for daycares, schools and other institutional facilities like a Behavioral Health or Corrections visitation areas that might be intimidating to children. We designed this series to be a safe product for use by children that can serve as a fun distraction in potentially stressful environments.

**Chair** Elephant shape

Table with safari motif

#### Playful Design

Designed to look like playful abstraction of an elephant with a cute trunk, wiggly tail and floppy ears, it can serve as a fun distraction in potentially stressful environments.