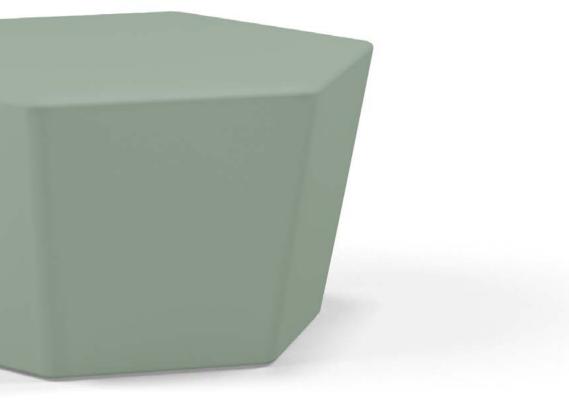

# **Hex-It Series**

This multi-function marvel allows you to flip the product on one side and use it as a stool. Flip it on its other side and you have a table. It's an ideal kids seating solution with a fun shape that's ready to be configured to your space. Hex-It is adaptable, which could serve today's socially distanced classrooms well and it is easy to clean and sanitize for greater infection control.

**Small** Stool / Table **Large** Stool / Table

#### **Multi-Functional Design**

The multi-functional design doubles as a stool or a table to create the ideal kids seating solution that can adapt to fit the needs of any situation.