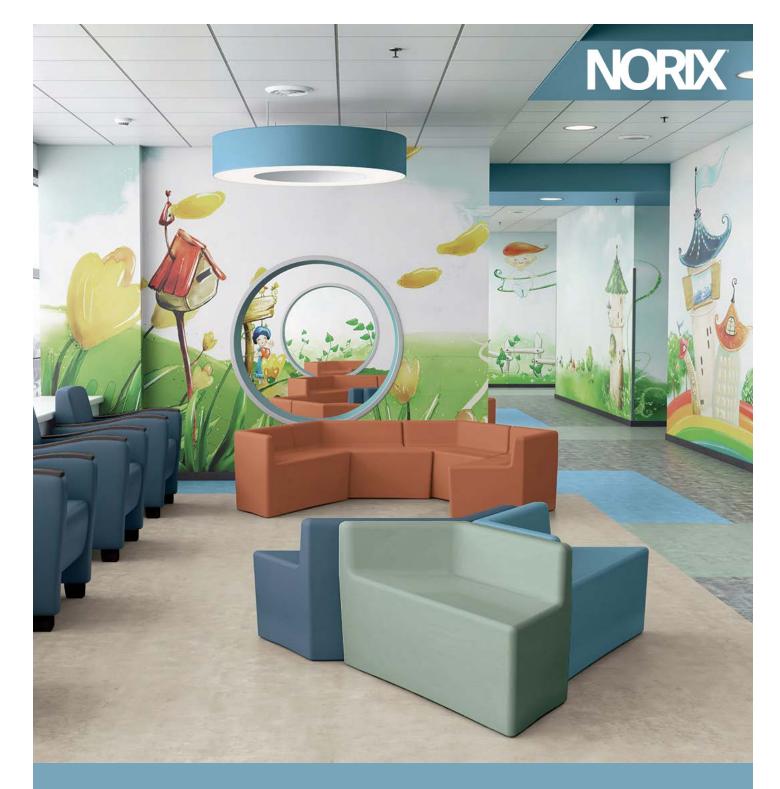

## **A-Maze Series**

A-Maze is a kids furniture product from Norix<sup>®</sup> that is a one-seat wonder due to the endless configurations that can be created with this fun kids series. Its fun colors, secure construction and playful shape make this perfect for daycares, lobbies, dayrooms, play areas and any other place in your facility where children may gather. This light-weight product can be moved and re-configured as needed and is applicable to high-traffic and constant-use areas.

**Stool** Modular Shape

#### **Configurable Design**

The lightweight, playful design supports a wide variety of possible configurations that can fit seamlessly into any environment.

# **Hex-It Series**

This multi-function marvel allows you to flip the product on one side and use it as a stool. Flip it on its other side and you have a table. It's an ideal kids seating solution with a fun shape that's ready to be configured to your space. Hex-It is adaptable, which could serve today's socially distanced classrooms well and it is easy to clean and sanitize for greater infection control.

**Small** Stool / Table **Large** Stool / Table

#### **Multi-Functional Design**

The multi-functional design doubles as a stool or a table to create the ideal kids seating solution that can adapt to fit the needs of any situation.