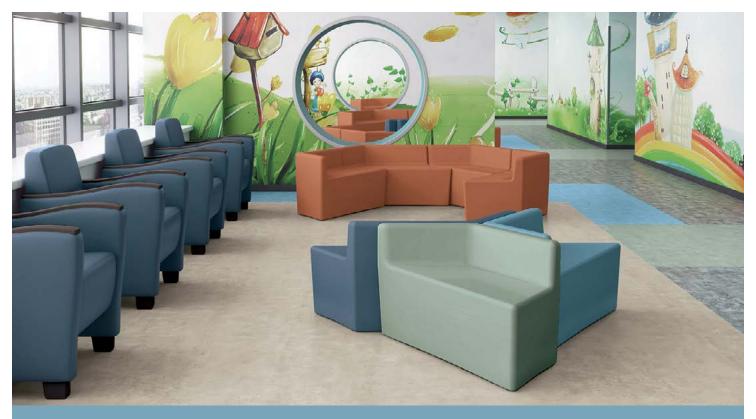

## **A-Maze Series**

A-Maze is a kids furniture product from Norix<sup>®</sup> that is a one-seat wonder due to the endless configurations that can be created with this fun kids series. Its fun colors, secure construction and playful shape make this perfect for daycares, lobbies, dayrooms, play areas and any other place in your facility where children may gather. This light-weight product can be moved and re-configured as needed and is applicable to high-traffic and constant-use areas.

**Stool** Modular Shape

#### **Configurable Design**

The lightweight, playful design supports a wide variety of possible configurations that can fit seamlessly into any environment.