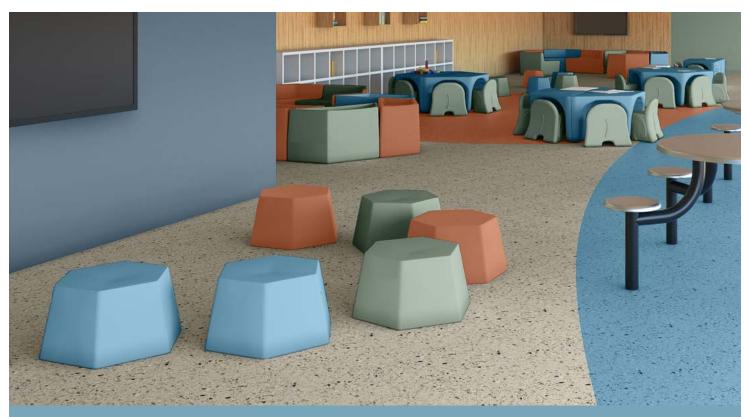

# **Hex-It Series**

This multi-function marvel allows you to flip the product on one side and use it as a stool. Flip it on its other side and you have a table. It's an ideal kids seating solution with a fun shape that's ready to be configured to your space. Hex-It is adaptable, which could serve today's socially distanced classrooms well and it is easy to clean and sanitize for greater infection control.

**Small** Stool / Table **Large** Stool / Table