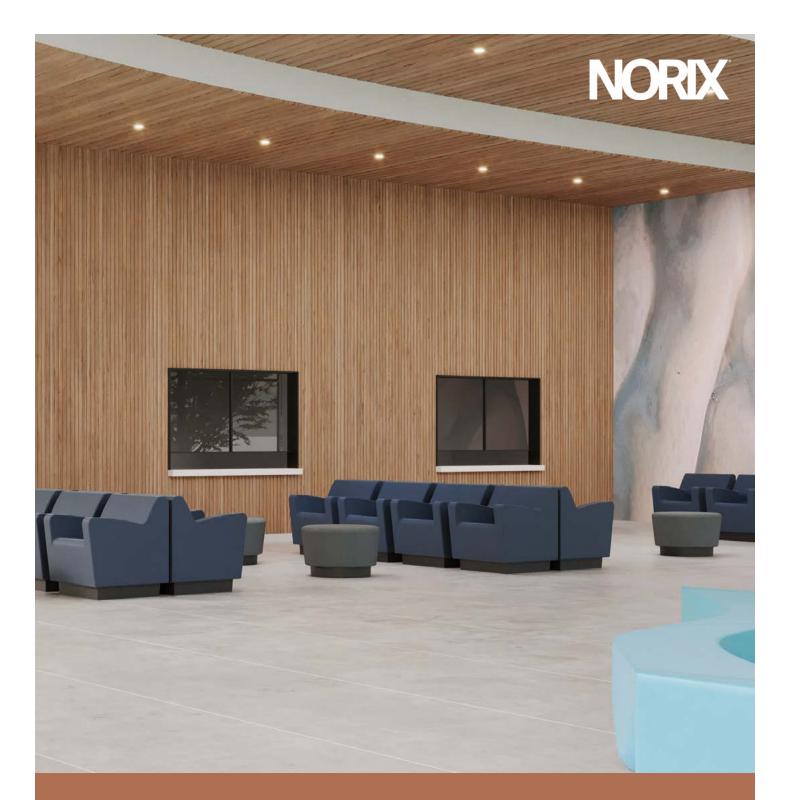

# Hondo Nuevo®

MODULAR SEATING SERIES

## Hondo Nuevo<sup>®</sup> Series

A line of unique furniture combining superior durability, comfort and style and includes chair, bench and wedge options that allow for flexible, modular seating arrangements. Hondo Nuevo<sup>°</sup> is specially designed for facilities where robust products are a must.

## **Robust Durability**

Smooth, exterior surface is impervious to fluids and highly puncture resistant, yet easy to clean and sanitize. Fabricated drip edge allows moisture to run off the chair and not into the base.