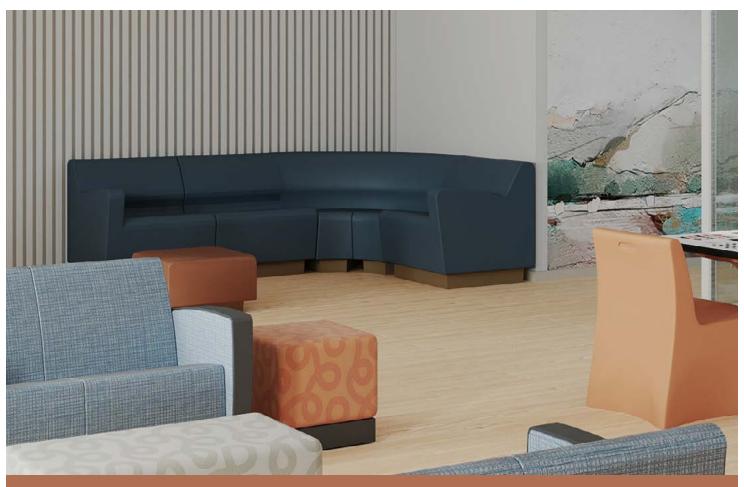

## Hondo Nuevo<sup>®</sup> Series

A line of unique furniture combining superior durability, comfort and style and includes chair, bench and wedge options that allow for flexible, modular seating arrangements. Hondo Nuevo<sup>°</sup> is specially designed for facilities where robust products are a must.

Hondo Nuevo<sup>®</sup> 30" Arm

Hondo Nuevo<sup>®</sup> 24" Armless

Hondo Nuevo° 30″ Armless

Hondo Nuevo° Wedge Seat

Hondo Nuevo° Left Arm

Hondo Nuevo<sup>®</sup> Right Arm

Hondo Nuevo<sup>®</sup> Bench Wedge

Available in Molded Plinth Base, Wood legs and Steel legs.