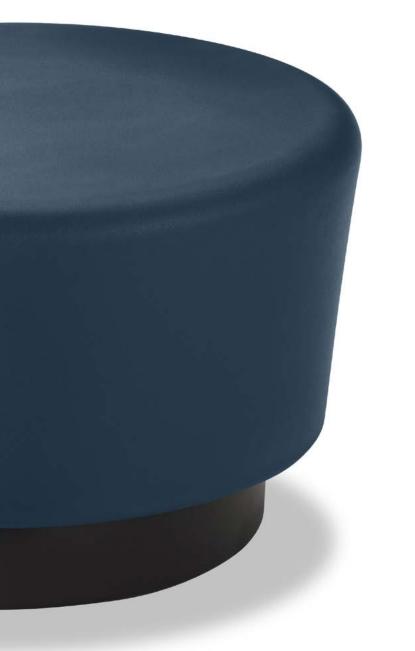

## **Robust Durability**

Smooth, exterior surface is impervious to fluids and highly puncture resistant, yet easy to clean and sanitize. Fabricated drip edge allows moisture to run off the chair and not into the base.

#### Fabricated Drip Edge

A built-in waterfall edge prevents fluids from running down the side of the chair and into the base. Fluids will instead drip down to the floor and allow for an easier, more thorough sanitization.