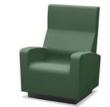

## Hondo Nuevo<sup>®</sup> Series

A line of unique furniture combining superior durability, comfort and style and includes chair, bench and wedge options that allow for flexible, modular seating arrangements. Hondo Nuevo<sup>°</sup> is specially designed for facilities where robust products are a must.

Hondo Nuevo<sup>®</sup> 30" Arm

Hondo Nuevo<sup>®</sup> 24" Armless

Hondo Nuevo° 30″ Armless

Hondo Nuevo° Wedge Seat

Hondo Nuevo° Left Arm

Hondo Nuevo<sup>®</sup> Right Arm

Hondo Nuevo<sup>®</sup> Bench Wedge