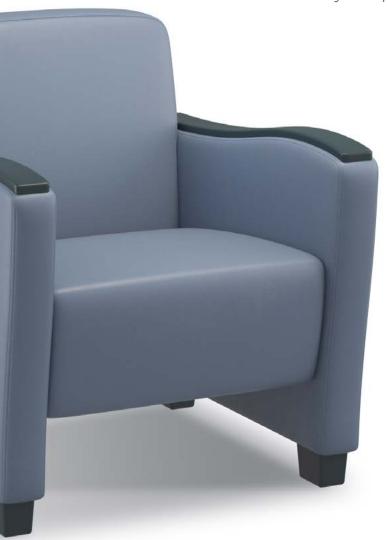

#### Extreme Durability | Tamper Resistant

The heavy-duty, durable wood frame with steel-to-steel connections offers enhanced safety for residents and peace of mind for staff – even when positioned in unsupervised areas.

### The upholstered seat base

is fastened with Torx secure hardware that is specially engineered to eliminate exposed edges and mitigate any opportunity for tampering.

**Affixed Arm Caps** 

residents and staff.

**Concealed Staples** 

The upholstery is double stitched

durability and for the safety of

with concealed staples for additional

The highly durable polyurethane arm caps are affixed directly to the frame and are specially formulated to be pick and pry resistant.