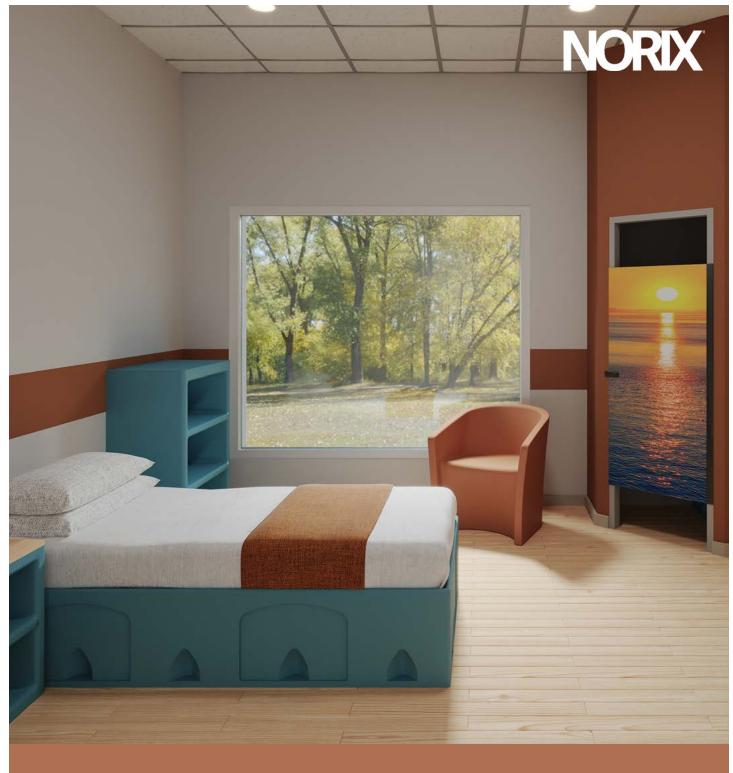

# **Coupe Series**

The Coupe Lounge Chair combines robust durability with a contemporary style to fit seamlessly into any behavioral healthcare, correctional, or transitional housing facility setting. The one-piece, roto-molded design makes it extremely durable and impervious to all types of fluids – including hospital-grade cleaners and bleach!

Coupe Arm Chair Indoor / Outdoor