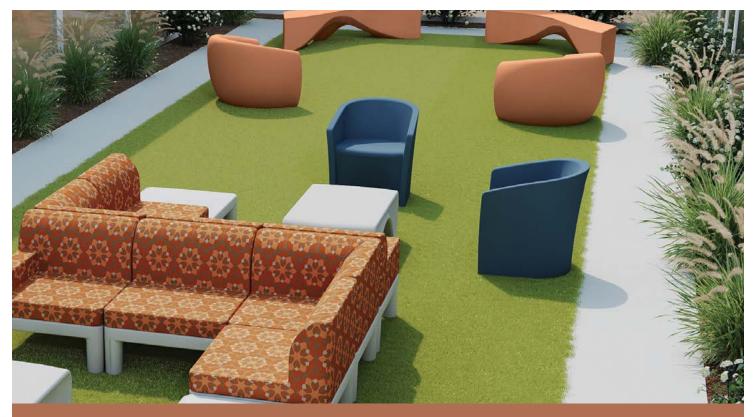

#### SEATING SERIES

# **Coupe Series**

The Coupe Lounge Chair combines robust durability with a contemporary style to fit seamlessly into any behavioral healthcare, correctional, or transitional housing facility setting. The one-piece, roto-molded design makes it extremely durable and impervious to all types of fluids – including hospital-grade cleaners and bleach!



Coupe Arm Chair Indoor / Outdoor





#### **Features That Matter**

#### Anti-Ligature Design

The one-piece, roto-molded design eliminates pass throughs and tie offs, thus reducing ligature risk.

#### Ballastable

Ballasting offers additional security by adding weight, reducing the risk of moving or throwing the chair.

#### **Contraband Resistant**

Specifically designed without any creases or nooks to mitigate the ability to hide contraband.

#### **Easy Cleanability**

Bleach solutions and hospitalgrade cleaners can safely be used for sanitation without effecting the surface material or color.

#### TruColor<sup>™</sup> Technology

Our premium TruColor™ technology creates full and consistent coloring that is void of any streaks, speckles or other color disruptions.

#### **Extreme Durability**

The heavy-duty, durable